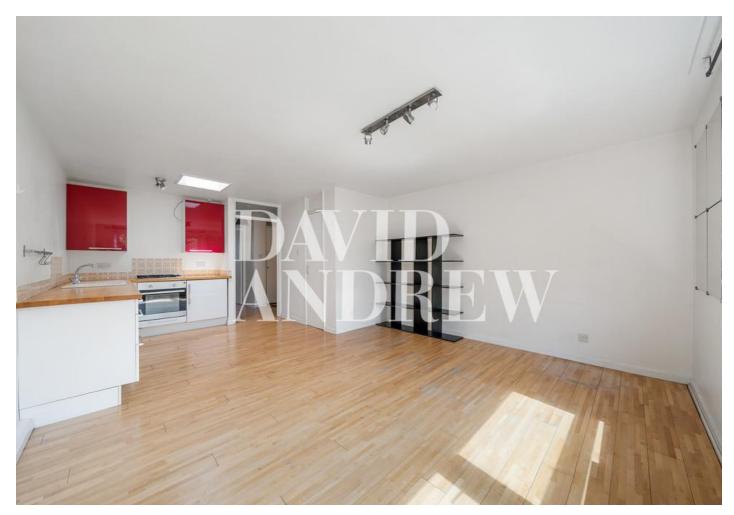

# £1,750 pcm

Presenting a spacious one bedroom property with an abundance of natural light, located in the prime location just off Holloway Road; perfect for couples or professional singles.

Features include wooden flooring throughout, 3-piece bathroom, an open plan living/dining and kitchen and a spacious double bedroom. The property is complimented by double glazed windows, ample storage cupboards throughout and gas central heating.

- Spacious One Bedroom
- Open Plan Kitchen/Living
- Modern Kitchen
- Council Tax: C

- Comprising 507sqft/47.1sqm
- EPC Rating: C
- Offered Unfurnished
- Available 11th of July

Address: Holbrooke