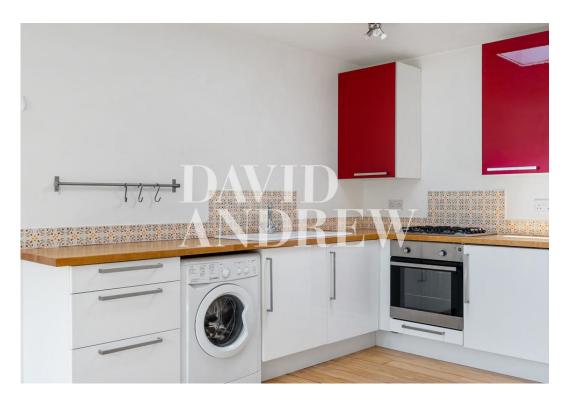

# £1,750 pcm

Presenting a spacious one bedroom property with an abundance of natural light, located in the prime location just off Holloway Road; perfect for couples or professional singles.

Features include wooden flooring throughout, 3-piece bathroom, an open plan living/dining and kitchen and a spacious double bedroom. The property is complimented by double glazed windows, ample storage cupboards throughout and gas central heating.

- Spacious One Bedroom
- Open Plan Kitchen/Living
- Modern Kitchen
- Council Tax: C

- Comprising 507sqft/47.1sqm
- EPC Rating: C
- Offered Unfurnished
- Available 11th of July

Address: Holbrooke