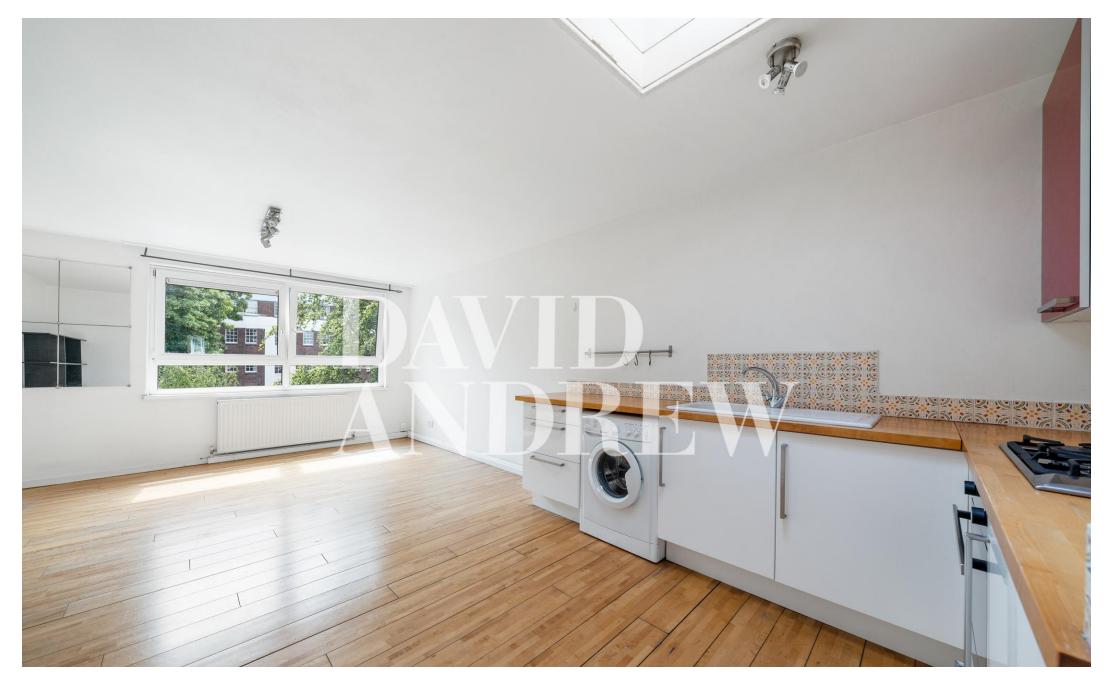

# £1,750 pcm

Presenting a spacious one bedroom property with an abundance of natural light, located in the prime location just off Holloway Road; perfect for couples or professional singles.

Features include wooden flooring throughout, 3-piece bathroom, an open plan living/dining and kitchen and a spacious double bedroom. The property is complimented by double glazed windows, ample storage cupboards throughout and gas central heating.

- Spacious One Bedroom
- Open Plan Kitchen/Living
- Modern Kitchen
- Council Tax: C

- Comprising 507sqft/47.1sqm
- EPC Rating: C
- Offered Unfurnished
- Available 11th of July

Address: Holbrooke