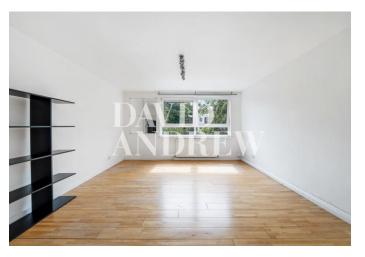

# £1,750 pcm

Presenting a spacious one bedroom property with an abundance of natural light, located in the prime location just off Holloway Road; perfect for couples or professional singles.

Features include wooden flooring throughout, 3-piece bathroom, an open plan living/dining and kitchen and a spacious double bedroom. The property is complimented by double glazed windows, ample storage cupboards throughout and gas central heating.

- Spacious One Bedroom
- Open Plan Kitchen/Living
- Modern Kitchen
- Council Tax: C

- Comprising 507sqft/47.1sqm
- EPC Rating: C
- Offered Unfurnished
- Available 11th of July

Address: Holbrooke