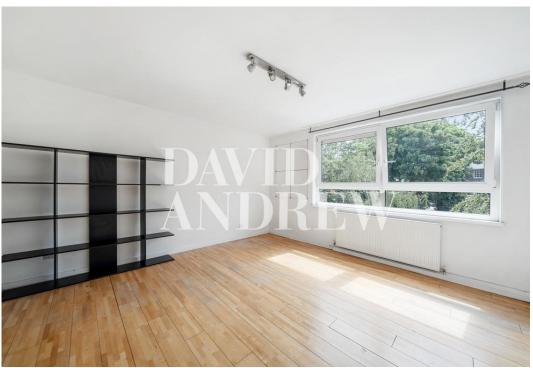

# £1,750 pcm

Presenting a spacious one bedroom property with an abundance of natural light, located in the prime location just off Holloway Road; perfect for couples or professional singles.

Features include wooden flooring throughout, 3-piece bathroom, an open plan living/dining and kitchen and a spacious double bedroom. The property is complimented by double glazed windows, ample storage cupboards throughout and gas central heating.

- Spacious One Bedroom
- Open Plan Kitchen/Living
- Modern Kitchen
- Council Tax: C

- Comprising 507sqft/47.1sqm
- EPC Rating: C
- Offered Unfurnished
- Available 11th of July

Address: Holbrooke