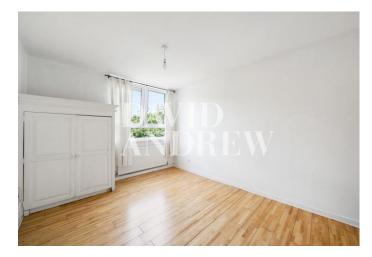

# £1,750 pcm

Presenting a spacious one bedroom property with an abundance of natural light, located in the prime location just off Holloway Road; perfect for couples or professional singles.

Features include wooden flooring throughout, 3-piece bathroom, an open plan living/dining and kitchen and a spacious double bedroom. The property is complimented by double glazed windows, ample storage cupboards throughout and gas central heating.

- Spacious One Bedroom
- Open Plan Kitchen/Living
- Modern Kitchen
- Council Tax: C

- Comprising 507sqft/47.1sqm
- EPC Rating: C
- Offered Unfurnished
- Available 11th of July

Address: Holbrooke