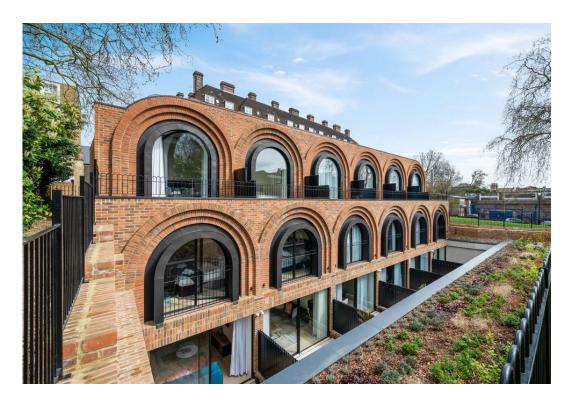

# Arco Walk

£1,650,000 Freehold

This newly-built, architect-designed home offers 1,499 square feet of modern living space. Arranged over three floors, this end-of-terrace property comprises three bedrooms (one with balcony access), three bathrooms (two ensuite), kitchen, utility room, separate WC, a study and a large reception room leading to a private patio garden and garden studio. The house further benefits from a large west-facing balcony and has ample storage throughout.