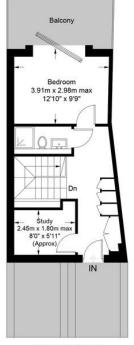

# Arco Walk

£1,650,000 Freehold

This newly-built, architect-designed home offers 1,499 square feet of modern living space. Arranged over three floors, this end-of-terrace property comprises three bedrooms (one with balcony access), three bathrooms (two ensuite), kitchen, utility room, separate WC, a study and a large reception room leading to a private patio garden and garden studio. The house further benefits from a large west-facing balcony and has ample storage throughout.

# Arco Walk, NW5

Approximate Gross Internal Area = 824 sq ft / 76.6 sq m Basement = 524 sq ft / 48.7 sq m (Excluding Reduced Headroom) Studio = 145 sq ft / 13.5 sq m

Reduced Headroom = 6 sq ft / 0.6 sq m

Total = 1499 sq ft / 139.4 sq m

= Reduced headroom below 1.5m / 5'0