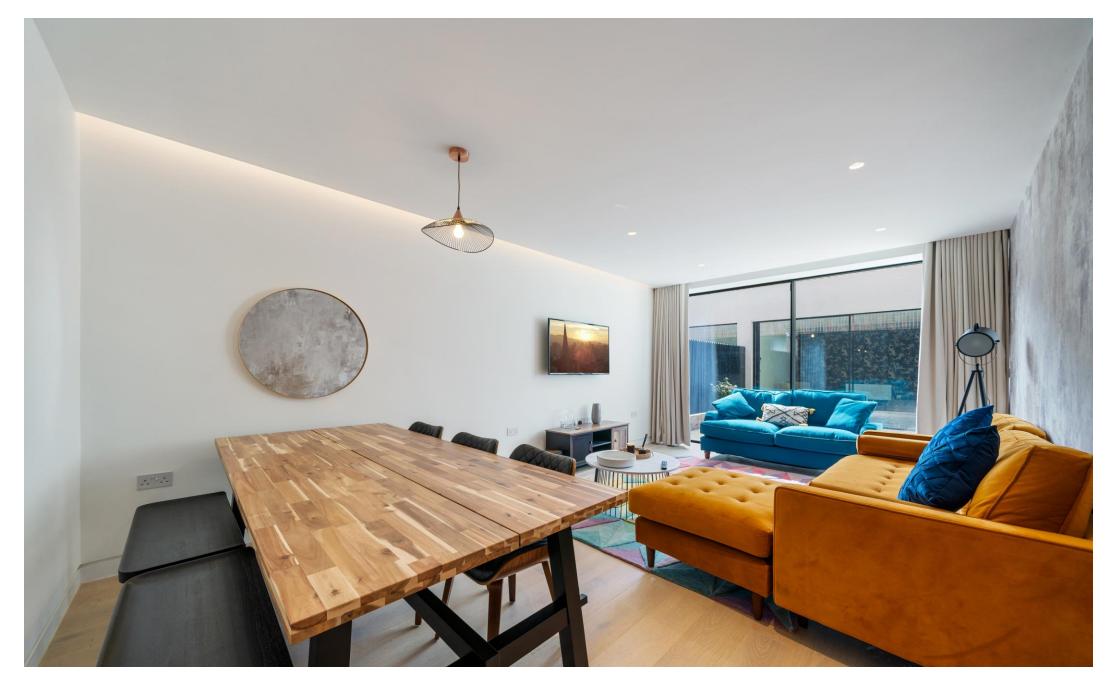

# Arco Walk

£1,650,000 Freehold

This newly-built, architect-designed home offers 1,499 square feet of modern living space. Arranged over three floors, this end-of-terrace property comprises three bedrooms (one with balcony access), three bathrooms (two ensuite), kitchen, utility room, separate WC, a study and a large reception room leading to a private patio garden and garden studio. The house further benefits from a large west-facing balcony and has ample storage throughout.

Arco Walk is within easy reach of Kentish Town underground station (Northern Line) and a short stroll from Parliament Hill Fields and Hampstead Heath. .

- 1,499 sqft / 139.4 sqm
- Three bedrooms
- Freehold
- Chain free

- New build
- Garden room
- Private patio garden
- Close to Hampstead Heath