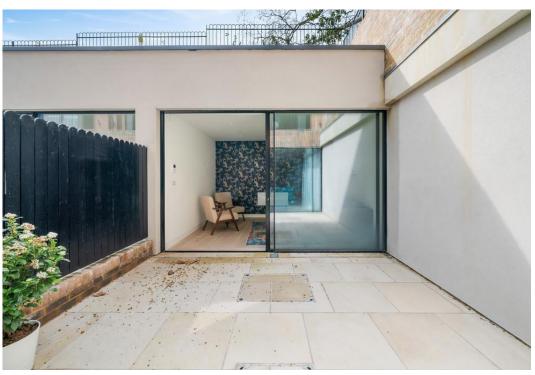

# Arco Walk

£1,650,000 Freehold

This newly-built, architect-designed home offers 1,499 square feet of modern living space. Arranged over three floors, this end-of-terrace property comprises three bedrooms (one with balcony access), three bathrooms (two ensuite), kitchen, utility room, separate WC, a study and a large reception room leading to a private patio garden and garden studio. The house further benefits from a large west-facing balcony and has ample storage throughout.

- New build
- Garden room
- Private patio garden
- Close to Hampstead Heath