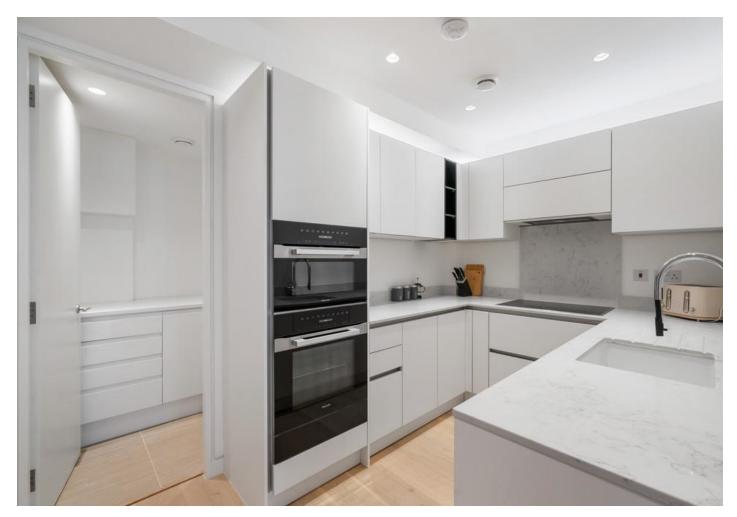

# Arco Walk

£1,650,000 Freehold

This newly-built, architect-designed home offers 1,499 square feet of modern living space. Arranged over three floors, this end-of-terrace property comprises three bedrooms (one with balcony access), three bathrooms (two ensuite), kitchen, utility room, separate WC, a study and a large reception room leading to a private patio garden and garden studio. The house further benefits from a large west-facing balcony and has ample storage throughout.