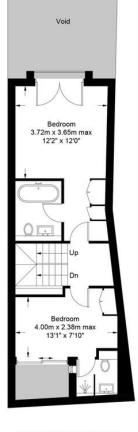

# Arco Walk

£1,650,000 Freehold

This newly-built, architect-designed home offers 1,499 square feet of modern living space. Arranged over three floors, this end-of-terrace property comprises three bedrooms (one with balcony access), three bathrooms (two ensuite), kitchen, utility room, separate WC, a study and a large reception room leading to a private patio garden and garden studio. The house further benefits from a large west-facing balcony and has ample storage throughout.

# Arco Walk, NW5

Approximate Gross Internal Area = 824 sq ft / 76.6 sq m Basement = 524 sq ft / 48.7 sq m (Excluding Reduced Headroom) Studio = 145 sq ft / 13.5 sq m

Reduced Headroom = 6 sq ft / 0.6 sq m

Total = 1499 sq ft / 139.4 sq m

= Reduced headroom below 1.5m / 5'0