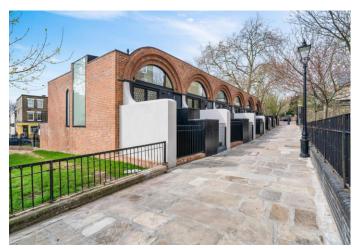

# Arco Walk

£1,650,000 Freehold

This newly-built, architect-designed home offers 1,499 square feet of modern living space. Arranged over three floors, this end-of-terrace property comprises three bedrooms (one with balcony access), three bathrooms (two ensuite), kitchen, utility room, separate WC, a study and a large reception room leading to a private patio garden and garden studio. The house further benefits from a large west-facing balcony and has ample storage throughout.

Arco Walk is within easy reach of Kentish Town underground station (Northern Line) and a short stroll from Parliament Hill Fields and Hampstead Heath. .

- 1,499 sqft / 139.4 sqm
- Three bedrooms
- Freehold
- Chain free