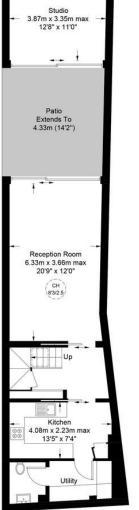

# Arco Walk, NW5

Approximate Gross Internal Area = 824 sq ft / 76.6 sq m Basement = 524 sq ft / 48.7 sq m (Excluding Reduced Headroom) Studio = 145 sq ft / 13.5 sq m

Reduced Headroom = 6 sq ft / 0.6 sq m

Total = 1499 sq ft / 139.4 sq m

= Reduced headroom below 1.5m / 5'0

### Basement

### **Lower Ground Floor**

**Ground Floor** 

Certified

This plan is for layout guidance only. Not drawn to scale unless stated. Windows and door openings are approximate. Whilst every care is taken in the preparation of this plan, please check all dimensions, shapes and compass bearings before making any decisions reliant upon them. (ID954495)