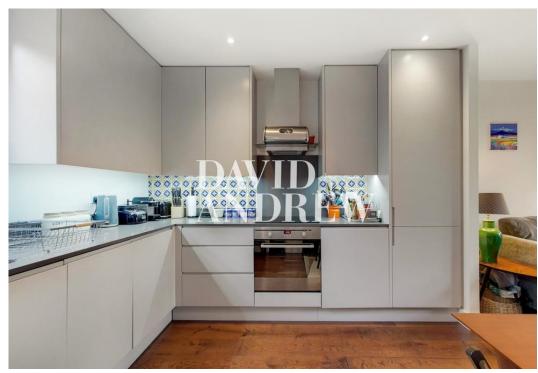

The property features modern finishing's throughout, spacious open plan living room, fully fitted kitchen with integrated appliances. Further features include two double bedrooms, ample storage throughout, boasting natural light, three-piece modern bathroom, real wood flooring, double glazed windows, gas central heating and a private patio.

- Two Double Bedrooms
- Open Plan
- Private Patio
- Modern Fully Fitted Kitchen
- 637saft
- EPC Rating: B
- Offered Unfurnished or Part Furnished
- Available 5th of August

Reference: Gordon Close, 319 5NG