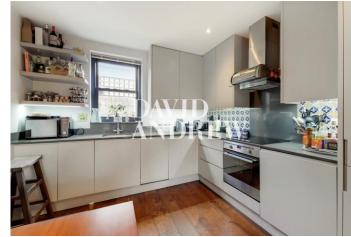

The property features modern finishing's throughout, spacious open plan living room, fully fitted kitchen with integrated appliances. Further features include two double bedrooms, ample storage throughout, boasting natural light, three-piece modern bathroom, real wood flooring, double glazed windows, gas central heating and a private patio.

- Two Double Bedrooms
- Open Plan
- Private Patio
- Modern Fully Fitted Kitchen
- 637saft
- EPC Rating: B
- Offered Unfurnished or Part Furnished
- Available 5th of August

Reference: Gordon Close, 319 5NG