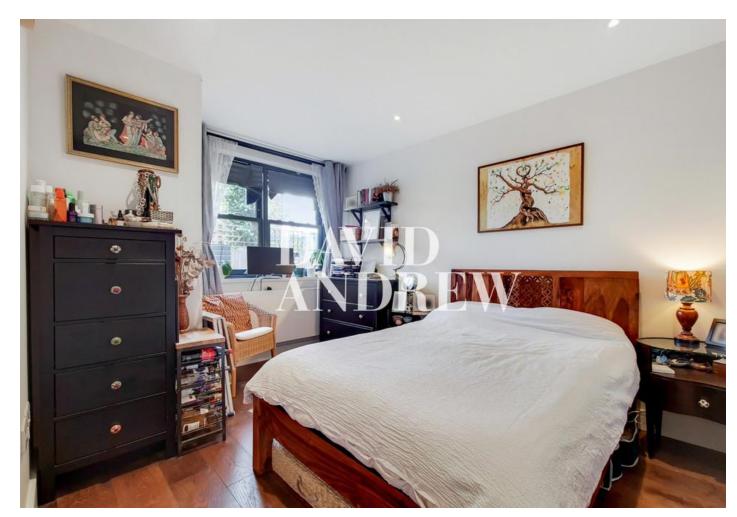

The property features modern finishing's throughout, spacious open plan living room, fully fitted kitchen with integrated appliances. Further features include two double bedrooms, ample storage throughout, boasting natural light, three-piece modern bathroom, real wood flooring, double glazed windows, gas central heating and a private patio.

- Two Double Bedrooms
- Open Plan
- Private Patio
- Modern Fully Fitted Kitchen
- 637saft
- EPC Rating: B
- Offered Unfurnished or Part Furnished
- Available 5th of August

Reference: Gordon Close, 319 5NG