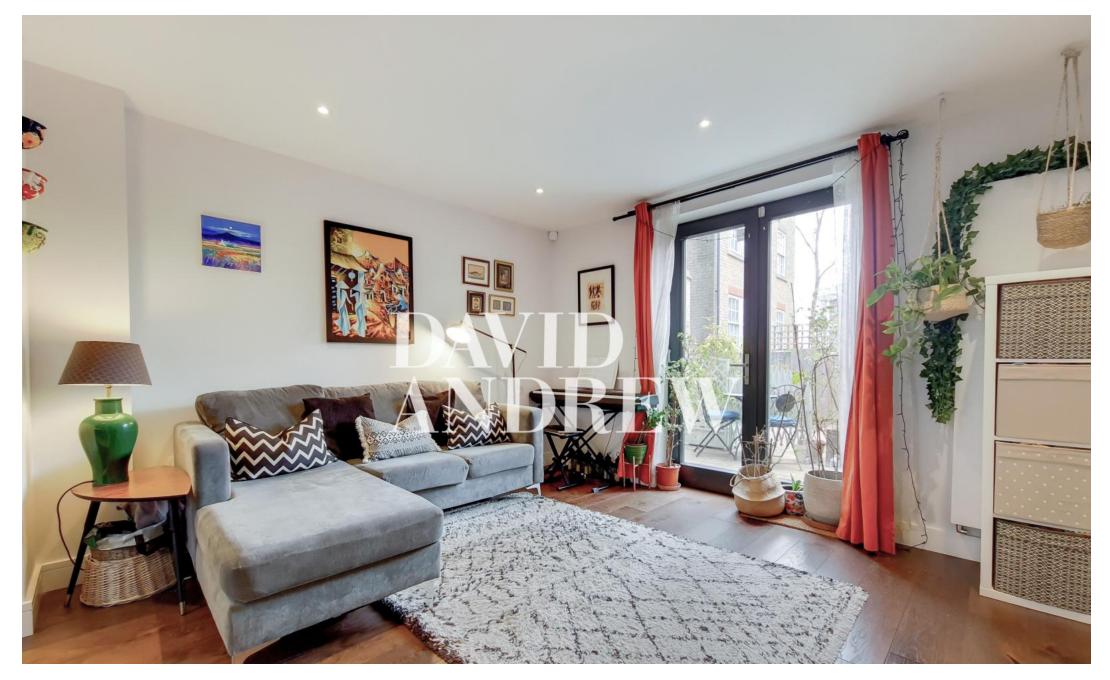

# Gordon Close

£2,500 pcm

A stunning, modern two bedroom apartment with a private patio set in a secure gated private development situated moments from Archway Station and within easy access to Highgate.

The property features modern finishing's throughout, spacious open plan living room, fully fitted kitchen with integrated appliances. Further features include two double bedrooms, ample storage throughout, boasting natural light, three-piece modern bathroom, real wood flooring, double glazed windows, gas central heating and a private patio.

- Two Double Bedrooms
- Open Plan
- Private Patio
- Modern Fully Fitted Kitchen
- 637saft
- EPC Rating: B
- Offered Unfurnished or Part Furnished
- Available 5th of August

Reference: Gordon Close, 319 5NG