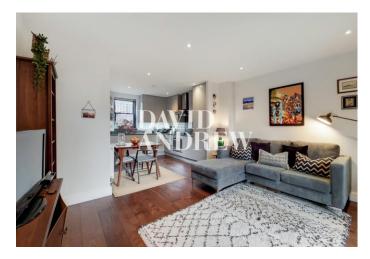

The property features modern finishing's throughout, spacious open plan living room, fully fitted kitchen with integrated appliances. Further features include two double bedrooms, ample storage throughout, boasting natural light, three-piece modern bathroom, real wood flooring, double glazed windows, gas central heating and a private patio.