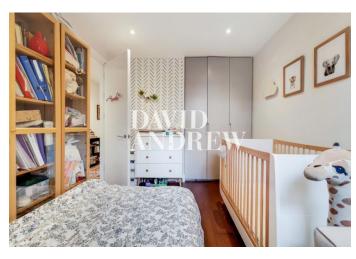

The property features modern finishing's throughout, spacious open plan living room, fully fitted kitchen with integrated appliances. Further features include two double bedrooms, ample storage throughout, boasting natural light, three-piece modern bathroom, real wood flooring, double glazed windows, gas central heating and a private patio.

- Two Double Bedrooms
- Open Plan
- Private Patio
- Modern Fully Fitted Kitchen
- 637saft
- EPC Rating: B
- Offered Unfurnished or Part Furnished
- Available 5th of August

Reference: Gordon Close, 319 5NG