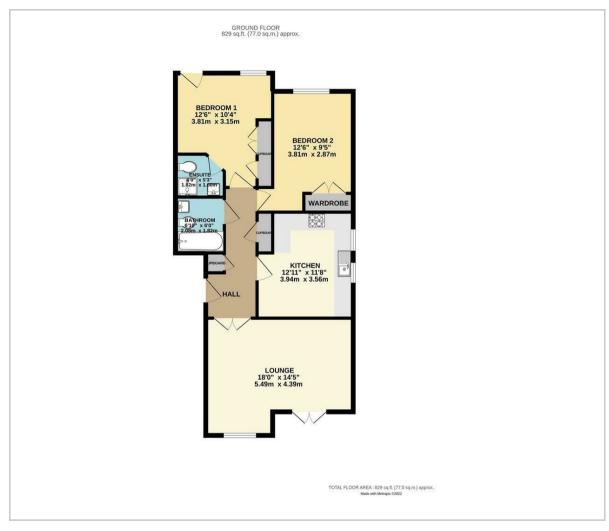

#### Lounge

18'0 x 14'5 (5.49m x 4.39m)

#### Kitchen

12'11 x 11'8 (3.94m x 3.56m)

### Bedroom 1

12'6 x 10'4 (3.81m x 3.15m)

#### Bedroom 2

12'6 x 9'5 (3.81m x 2.87m)

#### Ensuite

6'0 x 5'3 (1.83m x 1.60m)

#### **Bathroom**

6'10 x 6'0 (2.08m x 1.83m)

## Floor Plan Area Map