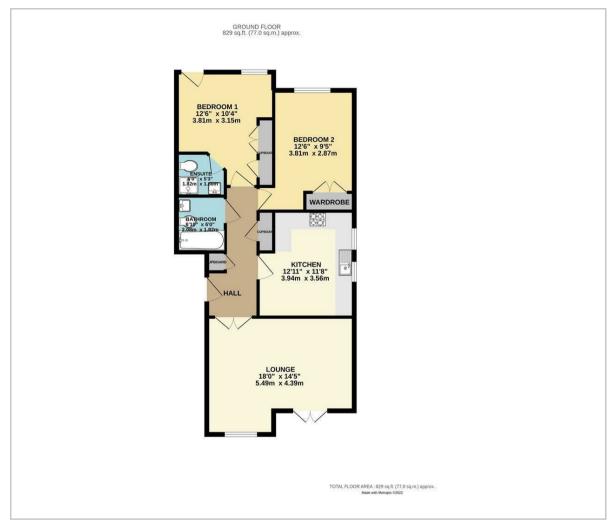

# Floor Plan

#### Lounge

18'0 x 14'5 (5.49m x 4.39m)

#### Kitchen

12'11 x 11'8 (3.94m x 3.56m)

### Bedroom 1

12'6 x 10'4 (3.81m x 3.15m)

#### Bedroom 2

12'6 x 9'5 (3.81m x 2.87m)

#### Ensuite

6'0 x 5'3 (1.83m x 1.60m)

#### **Bathroom**

6'10 x 6'0 (2.08m x 1.83m)