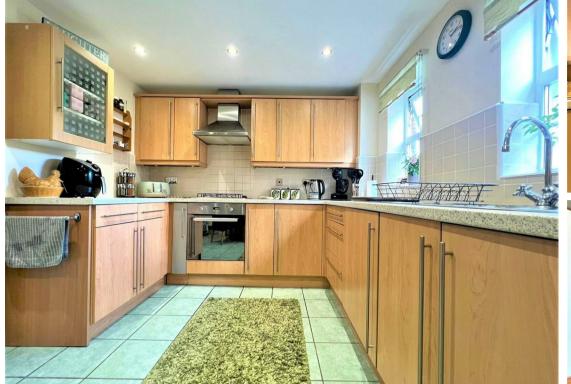

As you enter, you are welcomed into a bright and spacious separate lounge, providing the perfect setting for relaxation and entertainment.

The well-appointed kitchen, equipped with modern appliances and ample storage, makes meal preparation a pleasure.

#### Kitchen

12'11 x 11'8 (3.94m x 3.56m)