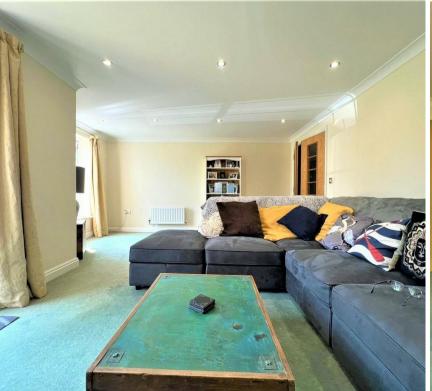

As you enter, you are welcomed into a bright and spacious separate lounge, providing the perfect setting for relaxation and entertainment.

The well-appointed kitchen, equipped with modern appliances and ample storage, makes meal preparation a pleasure.

#### Lounge

18'0 x 14'5 (5.49m x 4.39m)