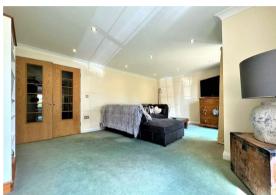

As you enter, you are welcomed into a bright and spacious separate lounge, providing the perfect setting for relaxation and entertainment.

The well-appointed kitchen, equipped with modern appliances and ample storage, makes meal preparation a pleasure.

#### Lounge

18'0 x 14'5 (5.49m x 4.39m)