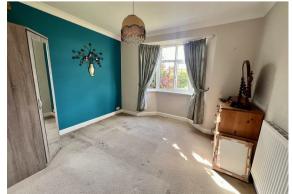

### Bedroom 1

11'1 x 10'11 (3.38m x 3.33m)

#### Bedroom 2

13'3 x 12'5 (4.04m x 3.78m)