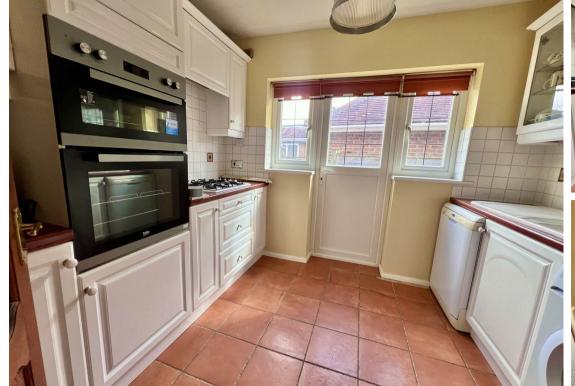

# Pembury Grove, Bexhill-On-Sea TN39 4BX

Pembury Grove presents a charming home in Bexhill, boasting a spacious three-bedroom detached bungalow. Surrounded by lush greenery, its wrap-around garden offers a serene retreat.

Step inside to discover a cozy living room perfect for relaxation, complemented by a separate porch for a touch of elegance. With its own driveway, parking is never a hassle.

Adding to its appeal, a newly fitted boiler ensures comfort and efficiency year-round. Welcome to your ideal retreat in the heart of Bexhill.



















### Kitchen

9'7 x 8'1 (2.92m x 2.46m)

# **Living Room**

14'2 x 12'11 (4.32m x 3.94m)

### Bathroom

7'3 x 5'0 (2.21m x 1.52m)

### Bedroom 1

11'1 x 10'11 (3.38m x 3.33m)

#### Bedroom 2

13'3 x 12'5 (4.04m x 3.78m)

### Bedroom 3/Dining Room

11'5 x 10'9 (3.48m x 3.28m)

Council Tax Band - D £2439







Floor Plan Area Map



#### Viewing

Please contact us on 01424 224700

if you wish to arrange a viewing appointment for this property or require further information.



## **Energy Efficiency Graph**



These particulars, whilst believed to be accurate are set out as a general outline only for guidance and do not constitute any part of an offer or contract. Intending purchasers should not rely on them as statements of representation of fact, but must satisfy themselv