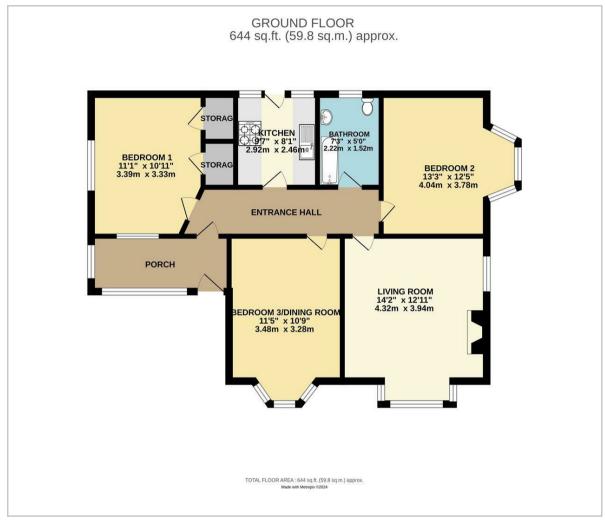

### Kitchen

9'7 x 8'1 (2.92m x 2.46m)

# **Living Room**

14'2 x 12'11 (4.32m x 3.94m)

### Bathroom

7'3 x 5'0 (2.21m x 1.52m)

### Bedroom 1

11'1 x 10'11 (3.38m x 3.33m)

#### Bedroom 2

13'3 x 12'5 (4.04m x 3.78m)

### Bedroom 3/Dining Room

11'5 x 10'9 (3.48m x 3.28m)

Council Tax Band - D £2439

Floor Plan Area Map