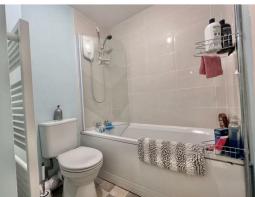

**Sitting Room** 14'0" x 12'4" (4.28 x 3.78)

**Kitchen** 12'2" x 8'11" (3.71 x 2.73)

Bedroom 1 14'0" x 10'4" (4.28 x 3.15)

Bedroom 2 12'4" x 7'6" (3.78 x 2.30)

**Bathroom** 5'9 x 4'11 (1.75m x 1.50m)

Council Tax Band - B £1897