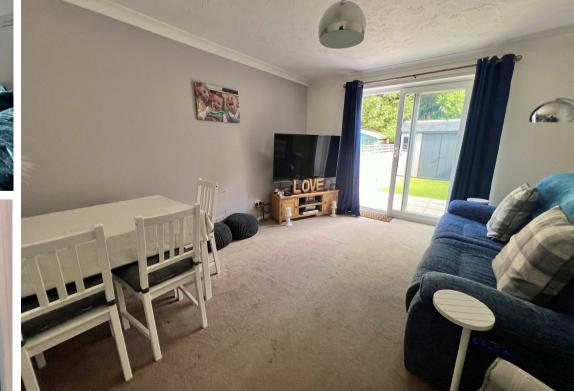

**Sitting Room** 14'0" x 12'4" (4.28 x 3.78)

**Kitchen** 12'2" x 8'11" (3.71 x 2.73)

Bedroom 1 14'0" x 10'4" (4.28 x 3.15)

Bedroom 2 12'4" x 7'6" (3.78 x 2.30)

**Bathroom** 5'9 x 4'11 (1.75m x 1.50m)

Council Tax Band - B £1897