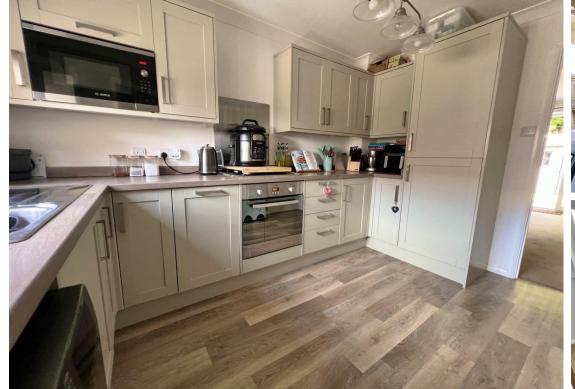

The focal point of the house is the newly fitted kitchen, a stylish space where form meets function. With sleek appliances and modern finishes, it's the perfect setting for culinary adventures and entertaining guests.

**Sitting Room** 14'0" x 12'4" (4.28 x 3.78)

**Kitchen** 12'2" x 8'11" (3.71 x 2.73)

Bedroom 1 14'0" x 10'4" (4.28 x 3.15)

Bedroom 2 12'4" x 7'6" (3.78 x 2.30)

**Bathroom** 5'9 x 4'11 (1.75m x 1.50m)

Council Tax Band - B £1897