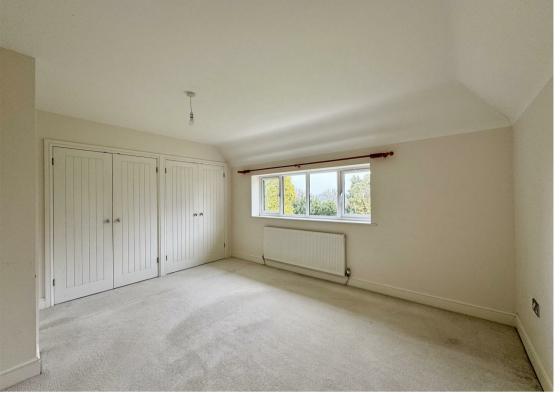

Upstairs the further three bedrooms have the benefit of built in wardrobes, the master bedroom benefits from a private bathroom which comprises of walk in shower, separate bath with shower attachment, wall mounted vanity unit, and WC. There is also a main family bathroom comprising white suite as well as a walk in shower.

#### Bedroom

15'1 x 10'0 (4.60m x 3.05m)

#### Bedroom

14'7 x 10'11 (4.45m x 3.33m)