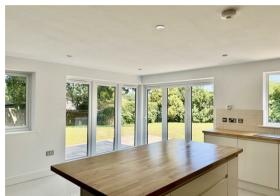

# Hurchington Drive, Bexhill On Sea, TN39 4UA

This spacious four bedroom detached family home is perfectly located at the end of a private road, just off Little Common Road.

The property comprises of an attractive entrance hall with oak flooring leading into a delightful open plan kitchen/dining/family room with cream fitted cabinets, cream ceramic flooring, two ovens, gas hob, full height fridge, full height freezer and dishwasher. The living room is overlooking the rear garden, separate utility area housing a washing machine, with access to the garden and the driveway, downstairs WC and bedroom four.

#### Kitchen

17'11 x 17'4 (5.46m x 5.28m)