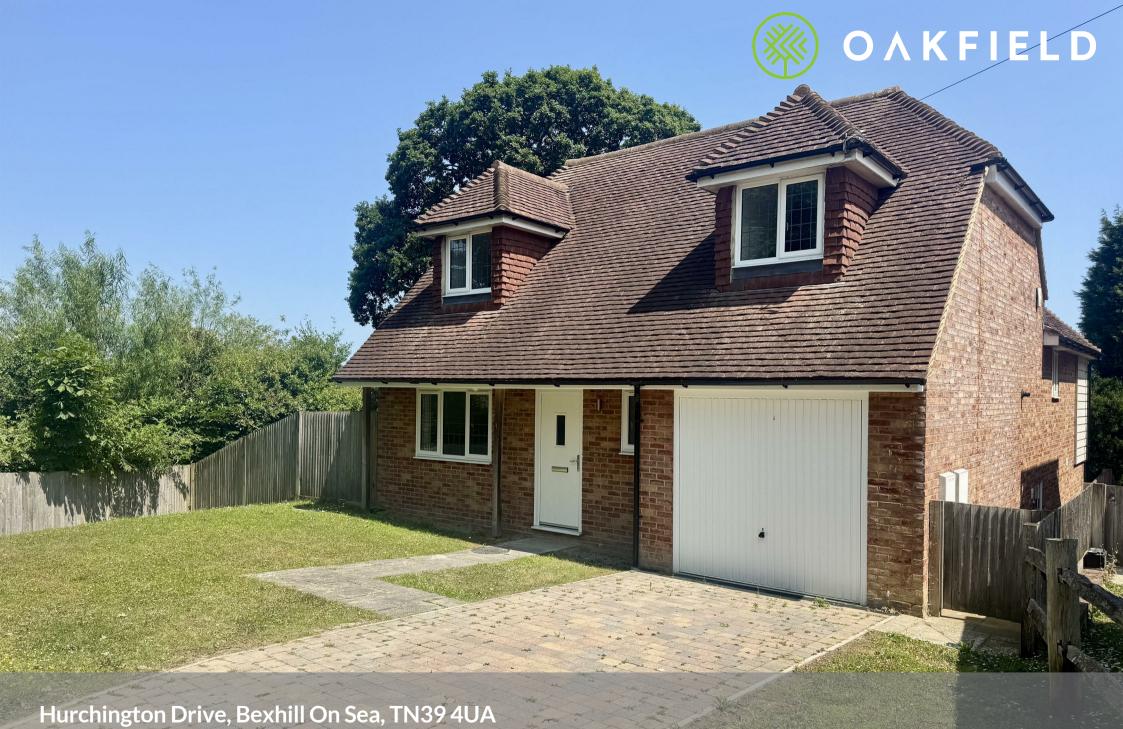

# Hurchington Drive, Bexhill On Sea, TN39 4UA

This spacious four bedroom detached family home is perfectly located at the end of a private road, just off Little Common Road.

The property comprises of an attractive entrance hall with oak flooring leading into a delightful open plan kitchen/dining/family room with cream fitted cabinets, cream ceramic flooring, two ovens, gas hob, full height fridge, full height freezer and dishwasher. The living room is overlooking the rear garden, separate utility area housing a washing machine, with access to the garden and the driveway, downstairs WC and bedroom four.