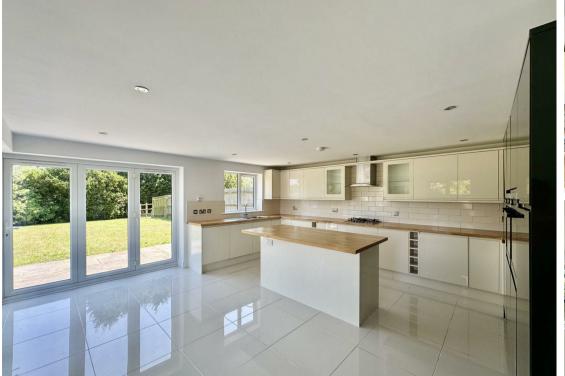

# Hurchington Drive, Bexhill On Sea, TN39 4UA

This spacious four bedroom detached family home is perfectly located at the end of a private road, just off Little Common Road.

The property comprises of an attractive entrance hall with oak flooring leading into a delightful open plan kitchen/dining/family room with cream fitted cabinets, cream ceramic flooring, two ovens, gas hob, full height fridge, full height freezer and dishwasher. The living room is overlooking the rear garden, separate utility area housing a washing machine, with access to the garden and the driveway, downstairs WC and bedroom four.

#### Kitchen

17'11 x 17'4 (5.46m x 5.28m)