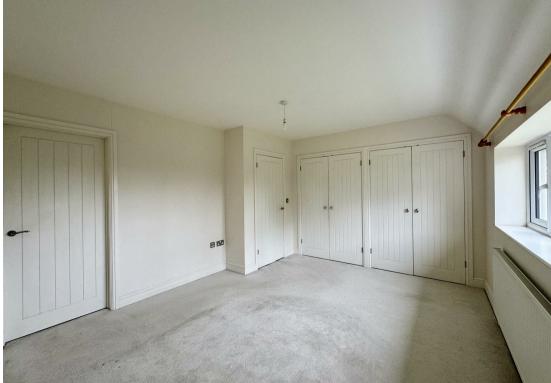

Upstairs the further three bedrooms have the benefit of built in wardrobes, the master bedroom benefits from a private bathroom which comprises of walk in shower, separate bath with shower attachment, wall mounted vanity unit, and WC. There is also a main family bathroom comprising white suite as well as a walk in shower.

#### Bedroom

15'1 x 10'0 (4.60m x 3.05m)

#### Bedroom

14'7 x 10'11 (4.45m x 3.33m)