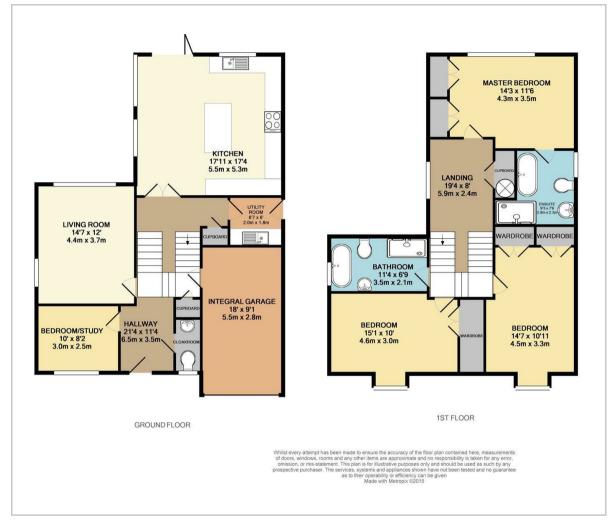

# Hurchington Drive, Bexhill On Sea, TN39 4UA

This spacious four bedroom detached family home is perfectly located at the end of a private road, just off Little Common Road.

The property comprises of an attractive entrance hall with oak flooring leading into a delightful open plan kitchen/dining/family room with cream fitted cabinets, cream ceramic flooring, two ovens, gas hob, full height fridge, full height freezer and dishwasher. The living room is overlooking the rear garden, separate utility area housing a washing machine, with access to the garden and the driveway, downstairs WC and bedroom four.

Upstairs the further three bedrooms have the benefit of built in wardrobes, the master bedroom benefits from a private bathroom which comprises of walk in shower, separate bath with shower attachment, wall mounted vanity unit, and WC. There is also a main family bathroom comprising white suite as well as a walk in shower.

In addition the property benefits from a gas central heating system, under-floor heating in the kitchen, double glazing, integral garage, a family garden to the rear which is laid to lawn and off road parking.

### **Living Room**

14'7 x 12'0 (4.45m x 3.66m)

#### Kitchen

17'11 x 17'4 (5.46m x 5.28m)

### **Utility Room**

6'7 x 6'0 (2.01m x 1.83m)

### Bedroom/Study

10'0 x 8'2 (3.05m x 2.49m)

### Internal Garage

18'0 x 9'1 (5.49m x 2.77m)

#### Bedroom

14'3 x 1'6 (4.34m x 0.46m)

#### Bedroom

15'1 x 10'0 (4.60m x 3.05m)

#### Bedroom

14'7 x 10'11 (4.45m x 3.33m)

#### **Bathroom**

11'4 x 6'9 (3.45m x 2.06m)

#### Ensuite

9'3 x 7'6 (2.82m x 2.29m)

Council Tax Band - F £3,524 per annum

# Floor Plan Area Map