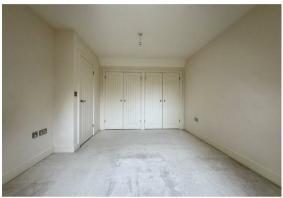

### Bedroom/Study

10'0 x 8'2 (3.05m x 2.49m)

#### Bedroom

15'1 x 10'0 (4.60m x 3.05m)

#### Bedroom

14'7 x 10'11 (4.45m x 3.33m)