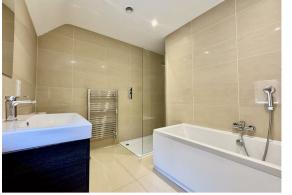

Upstairs the further three bedrooms have the benefit of built in wardrobes, the master bedroom benefits from a private bathroom which comprises of walk in shower, separate bath with shower attachment, wall mounted vanity unit, and WC. There is also a main family bathroom comprising white suite as well as a walk in shower.

#### **Bathroom**

11'4 x 6'9 (3.45m x 2.06m)