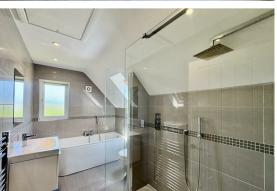

Upstairs the further three bedrooms have the benefit of built in wardrobes, the master bedroom benefits from a private bathroom which comprises of walk in shower, separate bath with shower attachment, wall mounted vanity unit, and WC. There is also a main family bathroom comprising white suite as well as a walk in shower.

#### Ensuite

9'3 x 7'6 (2.82m x 2.29m)

Council Tax Band - F £3,524 per annum