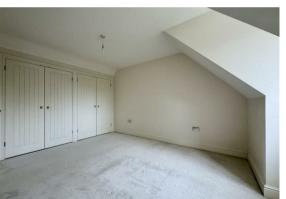

#### Bedroom

14'3 x 1'6 (4.34m x 0.46m)

#### Bedroom

15'1 x 10'0 (4.60m x 3.05m)

#### Bedroom

14'7 x 10'11 (4.45m x 3.33m)