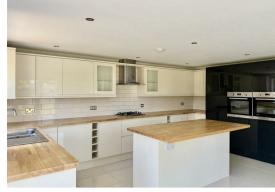

# Hurchington Drive, Bexhill On Sea, TN39 4UA

This spacious four bedroom detached family home is perfectly located at the end of a private road, just off Little Common Road.

The property comprises of an attractive entrance hall with oak flooring leading into a delightful open plan kitchen/dining/family room with cream fitted cabinets, cream ceramic flooring, two ovens, gas hob, full height fridge, full height freezer and dishwasher. The living room is overlooking the rear garden, separate utility area housing a washing machine, with access to the garden and the driveway, downstairs WC and bedroom four.

#### Kitchen

17'11 x 17'4 (5.46m x 5.28m)