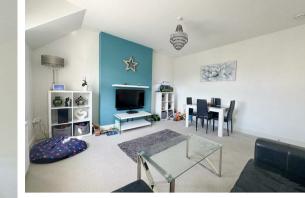

The apartment features a welcoming entrance hall that leads into a versatile study or dressing room on the lower level. From here, stairs take you up to a split-level landing where you'll find a modern, well-appointed bathroom and a bright second bedroom. A further set of stairs leads to the main living space, which comprises a spacious lounge and dining area filled with natural light, along with a contemporary kitchen complete with wooden worktops.

#### Lounge

14'5 x 14'2 (4.39m x 4.32m)

**Kitchen** 10'11 x 6'5 (3.33m x 1.96m)

**Bedroom 1** 10'8 x 9'10 (3.25m x 3.00m)

**Bedroom 2** 14'1 x 7'9 (4.29m x 2.36m)

**Bedroom 3/Study** 7'1 x 6'5 (2.16m x 1.96m)