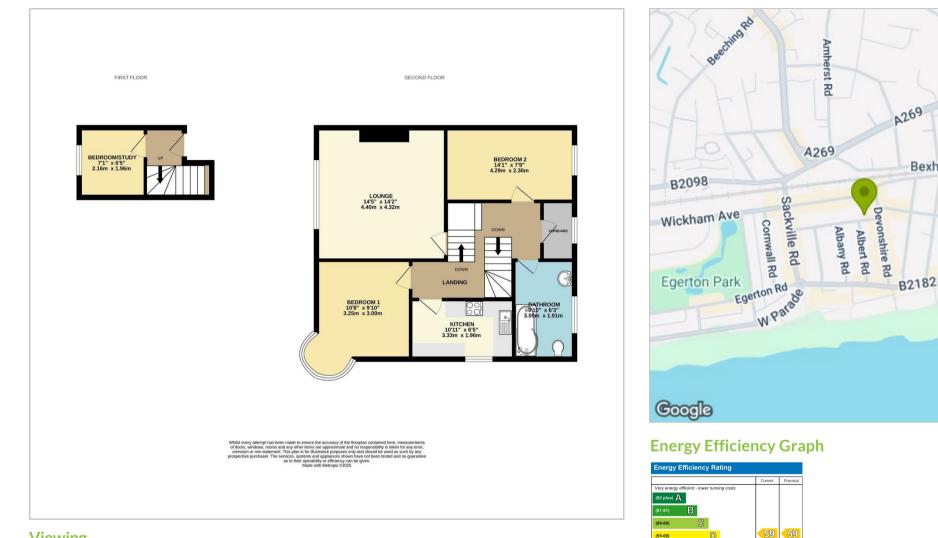

#### Lounge

14'5 x 14'2 (4.39m x 4.32m)

**Kitchen** 10'11 x 6'5 (3.33m x 1.96m)

**Bedroom 1** 10'8 x 9'10 (3.25m x 3.00m)

**Bedroom 2** 14'1 x 7'9 (4.29m x 2.36m)

**Bedroom 3/Study** 7'1 x 6'5 (2.16m x 1.96m)

**Bathroom** 9'10 x 6'3 (3.00m x 1.91m)

Council Tax Band A - £1708 Per Annum

### **Floor Plan**

## **Area Map**