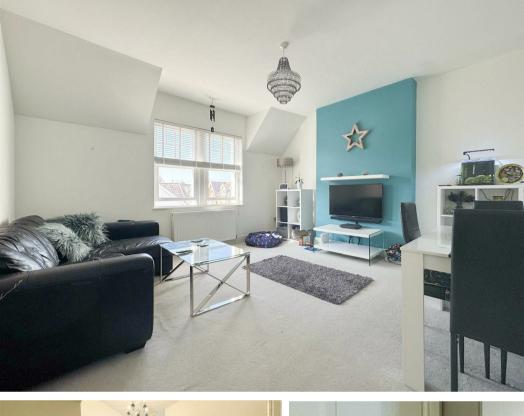

# Parkhurst Road, Bexhill-On-Sea, TN40 1DF

This stylish top-floor 'Turret' apartment, offers a unique opportunity to live in the heart of Bexhill-on-Sea, just a short level walk from the seafront and Town Centre with easy access to local shops and amenities.

The apartment features a welcoming entrance hall that leads into a versatile study or dressing room on the lower level. From here, stairs take you up to a split-level landing where you'll find a modern, well-appointed bathroom and a bright second bedroom. A further set of stairs leads to the main living space, which comprises a spacious lounge and dining area filled with natural light, along with a contemporary kitchen complete with wooden worktops.

The highlight of the home is undoubtedly the main bedroom, set within the characterful turret and offering a distinctive, tranquil space to relax.

Further benefits to the property includes electric heating, double glazing and permit parking.

#### Lounge

14'5 x 14'2 (4.39m x 4.32m)

**Kitchen** 10'11 x 6'5 (3.33m x 1.96m)

**Bedroom 1** 10'8 x 9'10 (3.25m x 3.00m)

**Bedroom 2** 14'1 x 7'9 (4.29m x 2.36m)

**Bedroom 3/Study** 7'1 x 6'5 (2.16m x 1.96m)