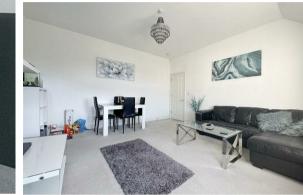

The apartment features a welcoming entrance hall that leads into a versatile study or dressing room on the lower level. From here, stairs take you up to a split-level landing where you'll find a modern, well-appointed bathroom and a bright second bedroom. A further set of stairs leads to the main living space, which comprises a spacious lounge and dining area filled with natural light, along with a contemporary kitchen complete with wooden worktops.

#### Lounge

14'5 x 14'2 (4.39m x 4.32m)

**Kitchen** 10'11 x 6'5 (3.33m x 1.96m)

**Bedroom 1** 10'8 x 9'10 (3.25m x 3.00m)

**Bedroom 2** 14'1 x 7'9 (4.29m x 2.36m)

**Bedroom 3/Study** 7'1 x 6'5 (2.16m x 1.96m)