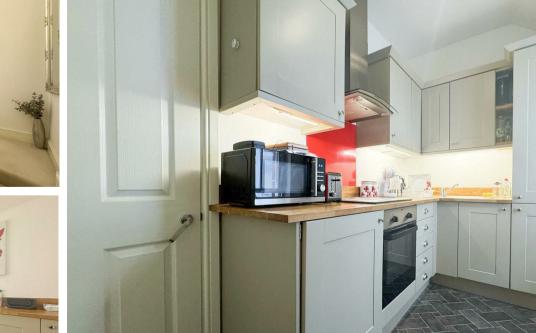

The apartment features a welcoming entrance hall that leads into a versatile study or dressing room on the lower level. From here, stairs take you up to a split-level landing where you'll find a modern, well-appointed bathroom and a bright second bedroom. A further set of stairs leads to the main living space, which comprises a spacious lounge and dining area filled with natural light, along with a contemporary kitchen complete with wooden worktops.