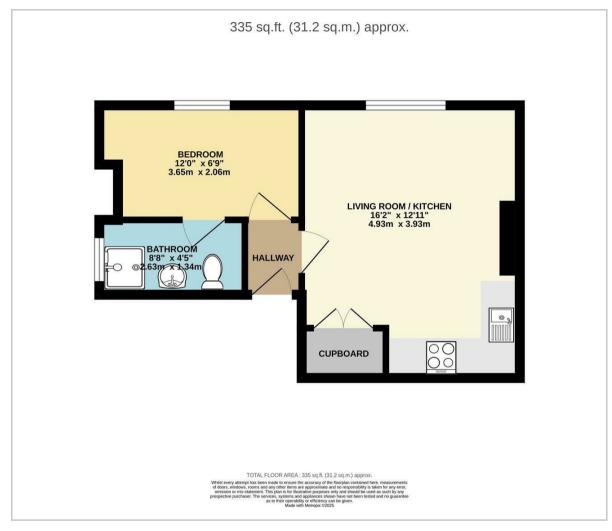

## Floor Plan

An annual household income of £23,850 will be required for the affordability criteria of this property.

The minimum tenancy length is 12 months.

**Living Room / Kitchen** 16'2" x 12'10" (4.93m x 3.93m)

Bedroom

11'11" x 6'9" (3.65m x 2.06m)

Bathroom

8'7" x 4'4" (2.63m x 1.34m)

Council Tax Band A - £1,708 per annum