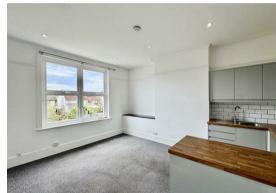

The property comprises of a modern fitted kitchen with integrated electric oven and hob and a spacious open-plan living room, a good sized bedroom with modern fitted shower room off of it.

Further benefits of this property include electric central heating, double glazing throughout and permit parking.

An annual household income of £23,850 will be required for the affordability criteria of this property.

The minimum tenancy length is 12 months.

**Living Room / Kitchen** 16'2" x 12'10" (4.93m x 3.93m)

Bedroom