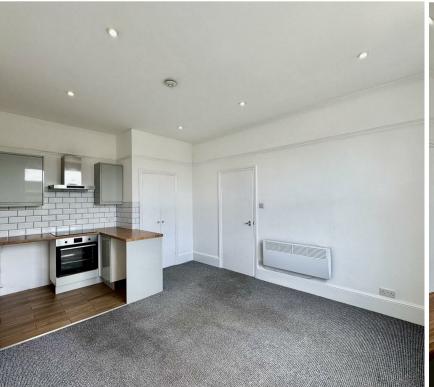

The property comprises of a modern fitted kitchen with integrated electric oven and hob and a spacious open-plan living room, a good sized bedroom with modern fitted shower room off of it.

Further benefits of this property include electric central heating, double glazing throughout and permit parking.

An annual household income of £23,850 will be required for the affordability criteria of this property.

The minimum tenancy length is 12 months.

**Living Room / Kitchen** 16'2" x 12'10" (4.93m x 3.93m)

Bedroom