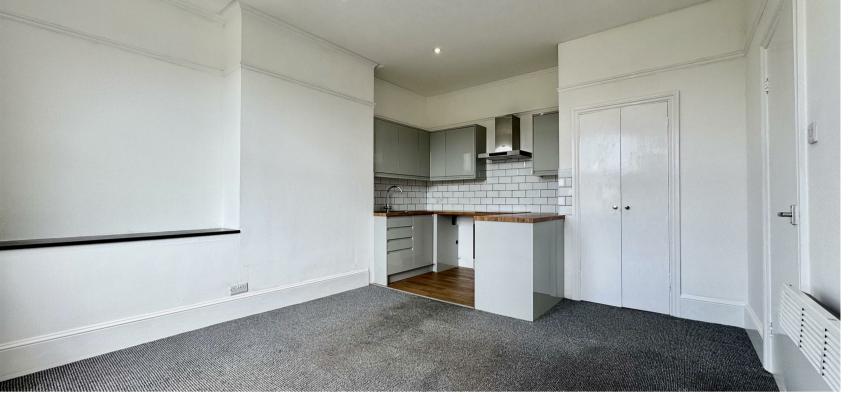

The property comprises of a modern fitted kitchen with integrated electric oven and hob and a spacious open-plan living room, a good sized bedroom with modern fitted shower room off of it.

Further benefits of this property include electric central heating, double glazing throughout and permit parking.

An annual household income of £23,850 will be required for the affordability criteria of this property.

The minimum tenancy length is 12 months.

**Living Room / Kitchen** 16'2" x 12'10" (4.93m x 3.93m)

Bedroom