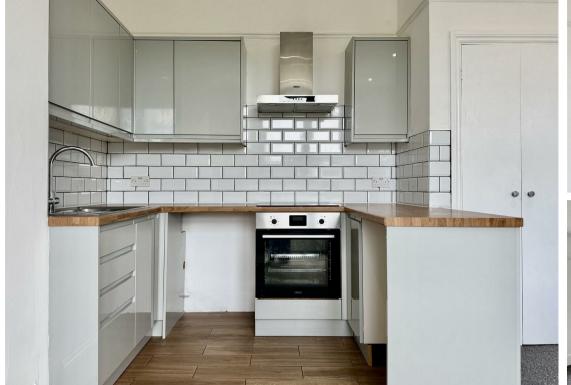

The property comprises of a modern fitted kitchen with integrated electric oven and hob and a spacious open-plan living room, a good sized bedroom with modern fitted shower room off of it.

Further benefits of this property include electric central heating, double glazing throughout and permit parking.

An annual household income of £23,850 will be required for the affordability criteria of this property.

The minimum tenancy length is 12 months.

**Living Room / Kitchen** 16'2" x 12'10" (4.93m x 3.93m)

Bedroom