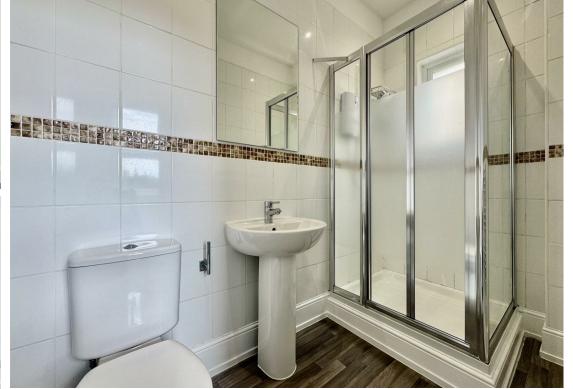

The property comprises of a modern fitted kitchen with integrated electric oven and hob and a spacious open-plan living room, a good sized bedroom with modern fitted shower room off of it.

Further benefits of this property include electric central heating, double glazing throughout and permit parking.

11'11" x 6'9" (3.65m x 2.06m)

Bathroom

8'7" x 4'4" (2.63m x 1.34m)

Council Tax Band A - £1,708 per annum