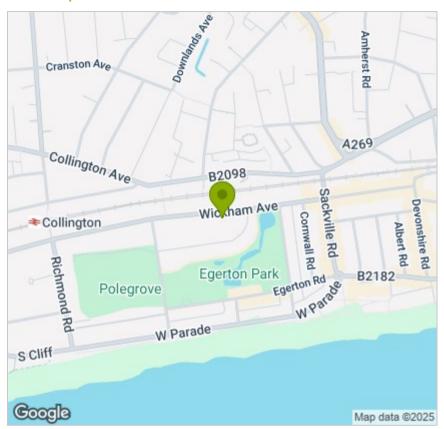

of a modern fitted kitchen with integrated electric oven and hob and a spacious open-plan living room, a good sized bedroom with modern fitted shower room off of it.

Further benefits of this property include electric central heating, double glazing throughout and permit parking.

An annual household income of £23,850 will be required for the affordability criteria of this property.

The minimum tenancy length is 12 months.













**Living Room / Kitchen** 16'2" x 12'10" (4.93m x 3.93m)

Bedroom

11'11" x 6'9" (3.65m x 2.06m)

Bathroom

8'7" x 4'4" (2.63m x 1.34m)

Council Tax Band A - £1,708 per annum







## Floor Plan



### Viewing

Please contact us on 01424 817075

if you wish to arrange a viewing appointment for this property or require further information.

#### Area Map



## **Energy Efficiency Graph**



These particulars, whilst believed to be accurate are set out as a general outline only for guidance and do not constitute any part of an offer or contract. Intending purchasers should not rely on them as statements of representation of fact, but must satisfy themselves by inspection or otherwise as to their accuracy. No person in this firms employment has the authority to make or give any representation or warranty in respect of the property.