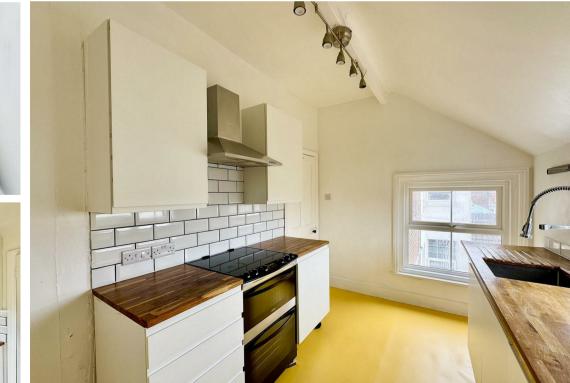

The property comprises of a spacious living room with bay window allowing plenty of natural light, two good sized bedrooms with fitted storage space, a modern fitted kitchen with electric oven and hob and a modern fitted bathroom full sized bath and shower over.

**Kitchen** 11'4" × 8'0" (3.47 × 2.46)

**Bedroom 1** 13'3" x 10'5" (4.05 x 3.19)

**Bedroom 2** 10'0" x 8'11" (3.05 x 2.73)

**Bathroom** 7'9" x 5'5" (2.38 x 1.66)

Council Tax Band - A £1,708 per annum