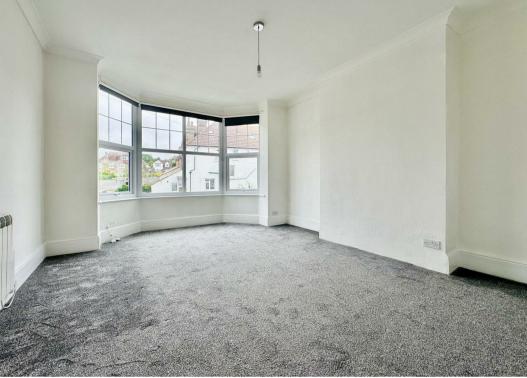

The property comprises of a spacious living room with bay window allowing plenty of natural light, two good sized bedrooms with fitted storage space, a modern fitted kitchen with electric oven and hob and a modern fitted bathroom full sized bath and shower over.

#### Please note:

An annual household income of £31,500 will be required for the affordability criteria of this property.

The minimum tenancy length is 12 months.

**Living Room** 17'1" x 13'3" (5.21 x 4.05)