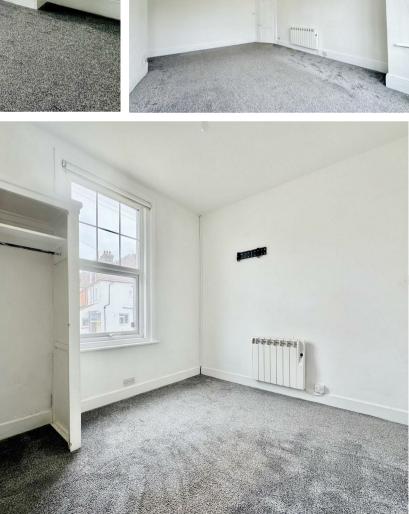

The property comprises of a spacious living room with bay window allowing plenty of natural light, two good sized bedrooms with fitted storage space, a modern fitted kitchen with electric oven and hob and a modern fitted bathroom full sized bath and shower over.