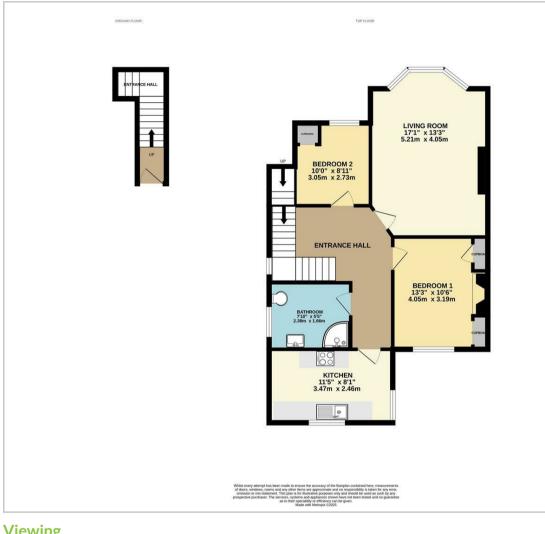

#### **Floor Plan**

#### Please note:

An annual household income of £31,500 will be required for the affordability criteria of this property.

The minimum tenancy length is 12 months.

**Living Room** 17'1" x 13'3" (5.21 x 4.05)

**Kitchen** 11'4" × 8'0" (3.47 × 2.46)

**Bedroom 1** 13'3" x 10'5" (4.05 x 3.19)

**Bedroom 2** 10'0" x 8'11" (3.05 x 2.73)

**Bathroom** 7'9" x 5'5" (2.38 x 1.66)

Council Tax Band - A £1,708 per annum