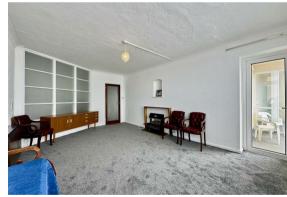

## **Living Room**

19'0 x 12'0 (5.79m x 3.66m)

The property has recently been redecorated and had brand new grey fitted carpets throughout. To the front you're welcomes with a spacious living room with access to a south facing private balcony and good sized double bedroom. To the rear of the property is a modern fitted kitchen, bathroom, separate WC and another double bedroom.