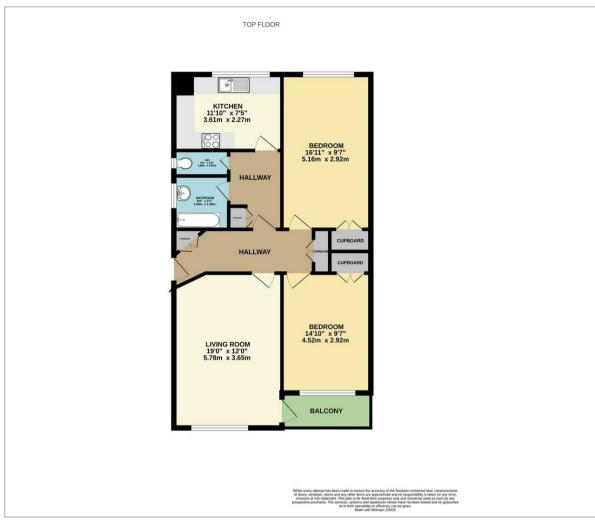

#### Floor Plan

The minimum tenancy length is 12 months.

11'10 x 7'5 (3.61m x 2.26m)

## **Living Room**

19'0 x 12'0 (5.79m x 3.66m)

#### Bedroom

16'11 x 9'7 (5.16m x 2.92m)

# Bedroom

14'10 x 9'7 (4.52m x 2.92m)

#### Bathroom

6'0 x 5'7 (1.83m x 1.70m)

#### WC

5'6 x 2'8 (1.68m x 0.81m)

Council Tax Band - C £2,277 per annum