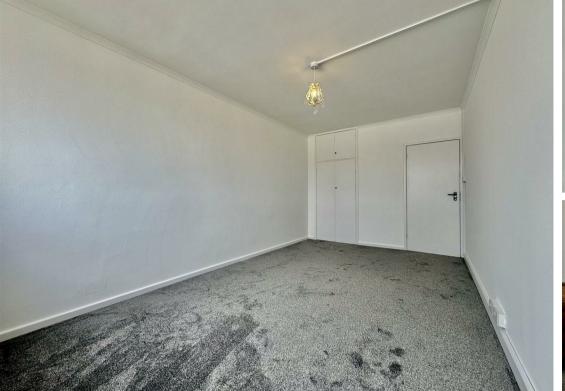

#### Bedroom

16'11 x 9'7 (5.16m x 2.92m)

# Bedroom

14'10 x 9'7 (4.52m x 2.92m)