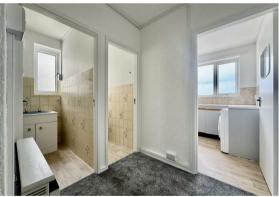

#### Bathroom

6'0 x 5'7 (1.83m x 1.70m)

#### WC

5'6 x 2'8 (1.68m x 0.81m)

Council Tax Band - C £2,277 per annum