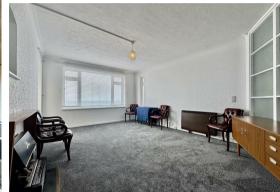

The property has recently been redecorated and had brand new grey fitted carpets throughout. To the front you're welcomes with a spacious living room with access to a south facing private balcony and good sized double bedroom. To the rear of the property is a modern fitted kitchen, bathroom, separate WC and another double bedroom.

## **Living Room**

19'0 x 12'0 (5.79m x 3.66m)