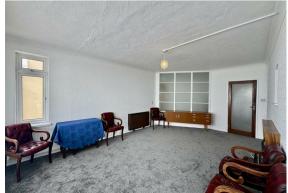

## **Living Room**

19'0 x 12'0 (5.79m x 3.66m)

The property has recently been redecorated and had brand new grey fitted carpets throughout. To the front you're welcomes with a spacious living room with access to a south facing private balcony and good sized double bedroom. To the rear of the property is a modern fitted kitchen, bathroom, separate WC and another double bedroom.