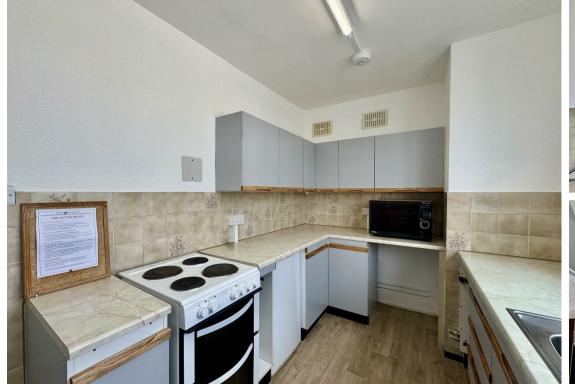

The property has recently been redecorated and had brand new grey fitted carpets throughout. To the front you're welcomes with a spacious living room with access to a south facing private balcony and good sized double bedroom. To the rear of the property is a modern fitted kitchen, bathroom, separate WC and another double bedroom.