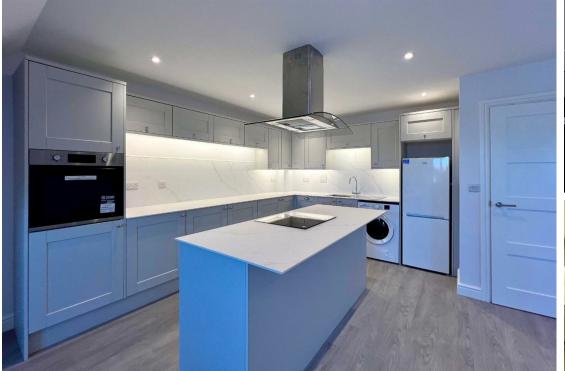

As you enter the property you're welcomed into a spacious hallway with a secure entry phone system and all rooms leading of. This property comprises a spacious open-plan living room and modern fitted kitchen with an island and all appliances such as an oven and hob, fridge freezer, dishwasher and washing machine. Proceeding through the rest of the property is three double bedrooms all benefitting from fitted wardrobes, the master bedroom also benefits a juliet style balcony and modern ensuite shower room with double sink. There is also a family bathroom with a large freestanding bath.