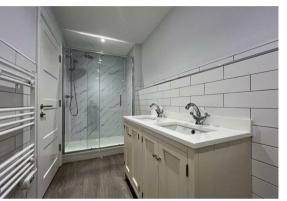

#### Bathroom

7'8" x 5'11" (2.34m x 1.80m)

Council Tax Band - D £2561 per annum