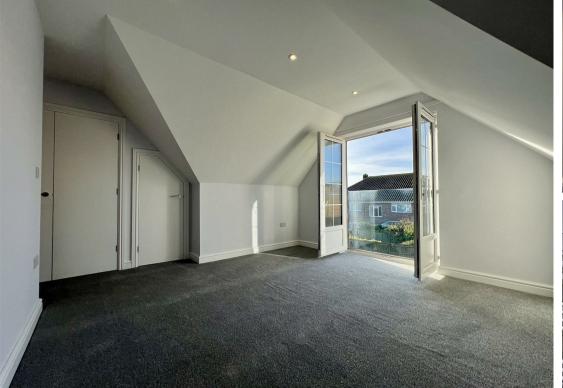

## Master Bedroom

17'5" x 15'9" (5.31m x 4.80m)

As you enter the property you're welcomed into a spacious hallway with a secure entry phone system and all rooms leading of. This property comprises a spacious open-plan living room and modern fitted kitchen with an island and all appliances such as an oven and hob, fridge freezer, dishwasher and washing machine. Proceeding through the rest of the property is three double bedrooms all benefitting from fitted wardrobes, the master bedroom also benefits a juliet style balcony and modern ensuite shower room with double sink. There is also a family bathroom with a large freestanding bath.