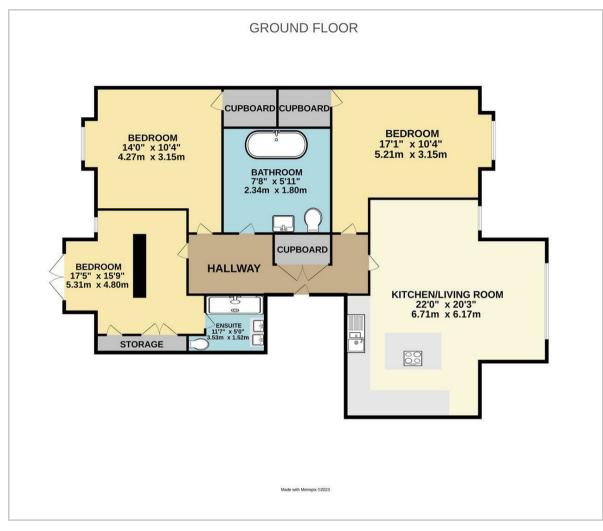

22'0" x 20'3" (6.71m x 6.17m)

## Master Bedroom

17'5" x 15'9" (5.31m x 4.80m)

## Bedroom Two

17'1" x 10'4" (5.21m x 3.15m)

### **Bedroom Three**

14'0" x 10'4" (4.27m x 3.15m)

#### Ensuite

11'7" x 5'0" (3.53m x 1.52m)

#### Bathroom

7'8" x 5'11" (2.34m x 1.80m)

Council Tax Band - D £2561 per annum

#### Floor Plan