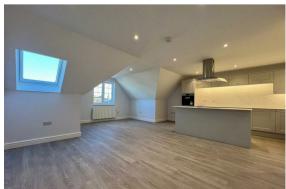

As you enter the property you're welcomed into a spacious hallway with a secure entry phone system and all rooms leading of. This property comprises a spacious open-plan living room and modern fitted kitchen with an island and all appliances such as an oven and hob, fridge freezer, dishwasher and washing machine. Proceeding through the rest of the property is three double bedrooms all benefitting from fitted wardrobes, the master bedroom also benefits a juliet style balcony and modern ensuite shower room with double sink. There is also a family bathroom with a large freestanding bath.

Externally there is a car park with a parking space available for all residents.

Further benefits to the property include lift access to all floor, modern electric heating and double glazing throughout.