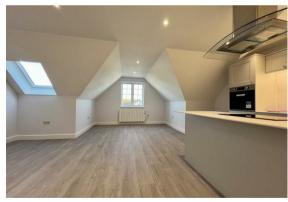

As you enter the property you're welcomed into a spacious hallway with a secure entry phone system and all rooms leading of. This property comprises a spacious open-plan living room and modern fitted kitchen with an island and all appliances such as an oven and hob, fridge freezer, dishwasher and washing machine. Proceeding through the rest of the property is three double bedrooms all benefitting from fitted wardrobes, the master bedroom also benefits a juliet style balcony and modern ensuite shower room with double sink. There is also a family bathroom with a large freestanding bath.

Externally there is a car park with a parking space available for all residents.

Further benefits to the property include lift access to all floor, modern electric heating and double glazing throughout.