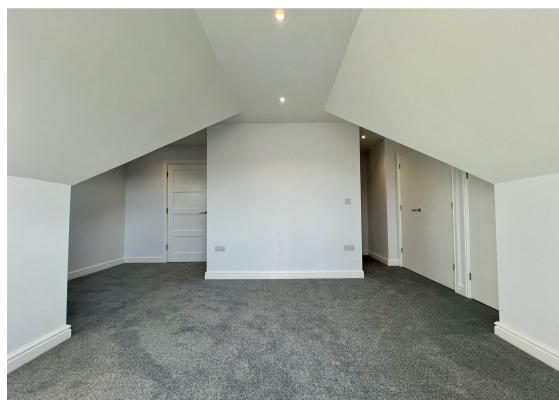

22'0" x 20'3" (6.71m x 6.17m)

As you enter the property you're welcomed into a spacious hallway with a secure entry phone system and all rooms leading of. This property comprises a spacious open-plan living room and modern fitted kitchen with an island and all appliances such as an oven and hob, fridge freezer, dishwasher and washing machine. Proceeding through the rest of the property is three double bedrooms all benefitting from fitted wardrobes, the master bedroom also benefits a juliet style balcony and modern ensuite shower room with double sink. There is also a family bathroom with a large freestanding bath.