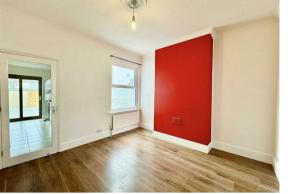

The property opens into a welcoming entrance hall, leading through to a spacious open-plan living and dining area.

This inviting space features attractive wooden flooring and under-stairs storage, providing both style and practicality.

## Lounge/Diner

26'4 x 12'4 (8.03m x 3.76m)