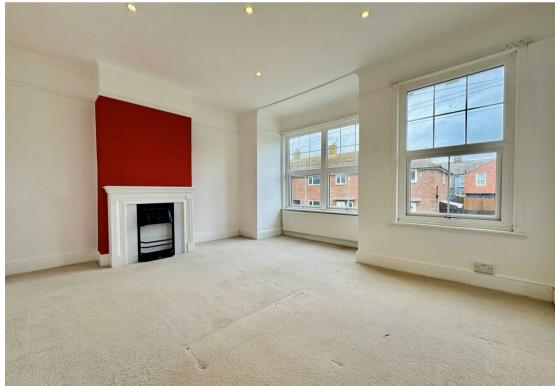

The property opens into a welcoming entrance hall, leading through to a spacious open-plan living and dining area.

This inviting space features attractive wooden flooring and under-stairs storage, providing both style and practicality.

## Lounge/Diner

26'4 x 12'4 (8.03m x 3.76m)