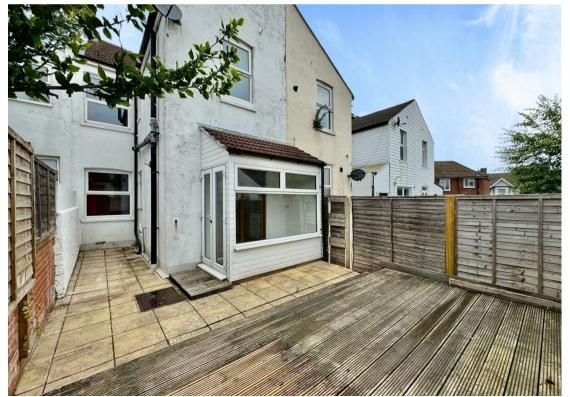

The property also benefits from a number of thoughtful enhancements, including plug sockets with integrated USB ports, gas central heating system, and fully double-glazed UPVC windows throughout.

Externally, the home offers a private decked garden to the rear, ideal for relaxing or entertaining.