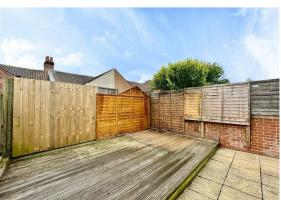

The property also benefits from a number of thoughtful enhancements, including plug sockets with integrated USB ports, gas central heating system, and fully double-glazed UPVC windows throughout.

Externally, the home offers a private decked garden to the rear, ideal for relaxing or entertaining.