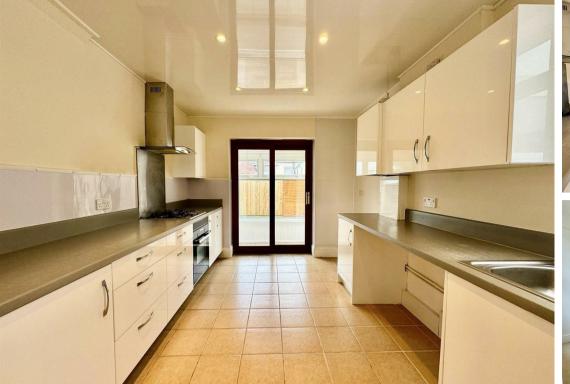

The generous fitted kitchen is well-equipped with an integrated oven and hob, along with plumbing for both a washing machine and dishwasher.

Under-counter LED lighting adds a modern touch, and the kitchen opens directly into a fully double-glazed sunroom, creating a bright and versatility.

#### Kitchen

13'3 x 9'5 (4.04m x 2.87m)