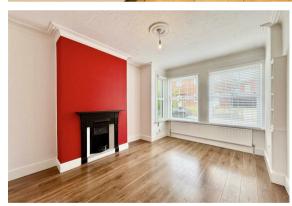

The property opens into a welcoming entrance hall, leading through to a spacious open-plan living and dining area.

This inviting space features attractive wooden flooring and under-stairs storage, providing both style and practicality.

## Lounge/Diner

26'4 x 12'4 (8.03m x 3.76m)