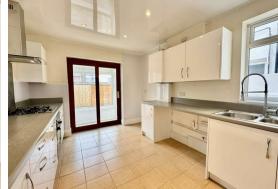

The generous fitted kitchen is well-equipped with an integrated oven and hob, along with plumbing for both a washing machine and dishwasher.

Under-counter LED lighting adds a modern touch, and the kitchen opens directly into a fully double-glazed sunroom, creating a bright and versatility.

#### Kitchen

13'3 x 9'5 (4.04m x 2.87m)