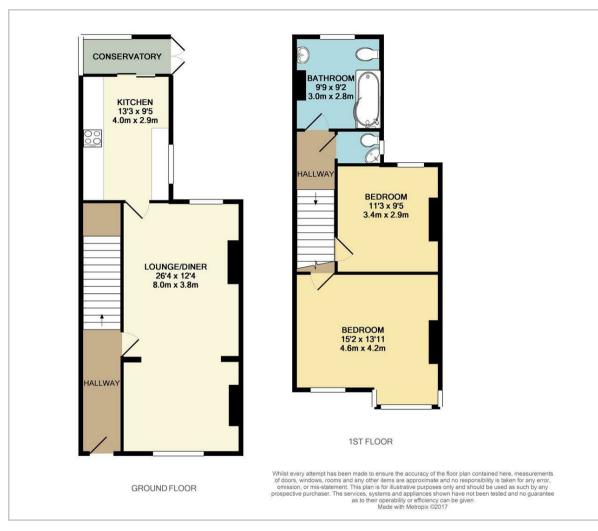

## Lounge/Diner

26'4 x 12'4 (8.03m x 3.76m)

#### Kitchen

13'3 x 9'5 (4.04m x 2.87m)

## Bedroom 1

15'2 x 13'11 (4.62m x 4.24m)

## Bedroom 2

11'3 x 9'5 (3.43m x 2.87m)

## Bathroom

9'9 x 9'2 (2.97m x 2.79m)

Council Tax Band - B £1,992 per annum

# Floor Plan