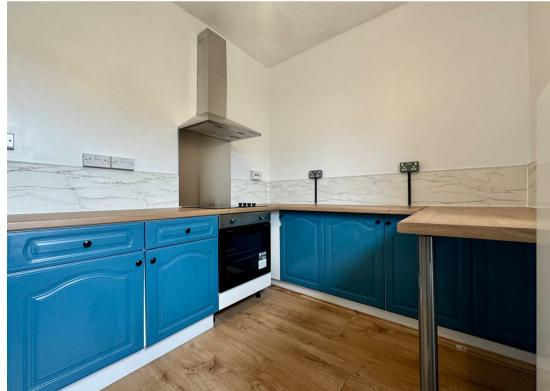

# Linden Road, Bexhill-On-Sea, TN40 1DN

This one double bedroom first floor flat is ideally situated within Bexhill Town Centre and walking distance to all local shops, restaurants, railway station and seafront.

The property comprises a spacious living room with a bay window to the front allowing plenty of natural light and feature fireplace, modern fitted bathroom with an overhead shower, separate WC, one double bedroom and a white fitted kitchen with freestanding electric oven and hob and undercounter fridge.

Further benefits include double glazing throughout, gas central hearing and permit parking.

#### Please note:

An annual household income of £26,850 will be required for the affordability criteria of this property.

The minimum tenancy length is 6 months.



















16'2 x 12'11 (4.93m x 3.94m)

## Kitchen

10'9 x 9'5 (3.28m x 2.87m)

## Bedroom

13'6 x 12'11 (4.11m x 3.94m)

## Bathroom

6'5 x 6'3 (1.96m x 1.91m)

## WC

4'00 x 2'11 (1.22m x 0.89m)

Council Tax Band - A £1,708 per annum







#### Floor Plan



## Viewing

Please contact us on 01424 817075

if you wish to arrange a viewing appointment for this property or require further information.

#### Area Map



# **Energy Efficiency Graph**



These particulars, whilst believed to be accurate are set out as a general outline only for guidance and do not constitute any part of an offer or contract. Intending purchasers should not rely on them as statements of representation of fact, but must satisfy themselves by inspection or otherwise as to their accuracy. No person in this firms e