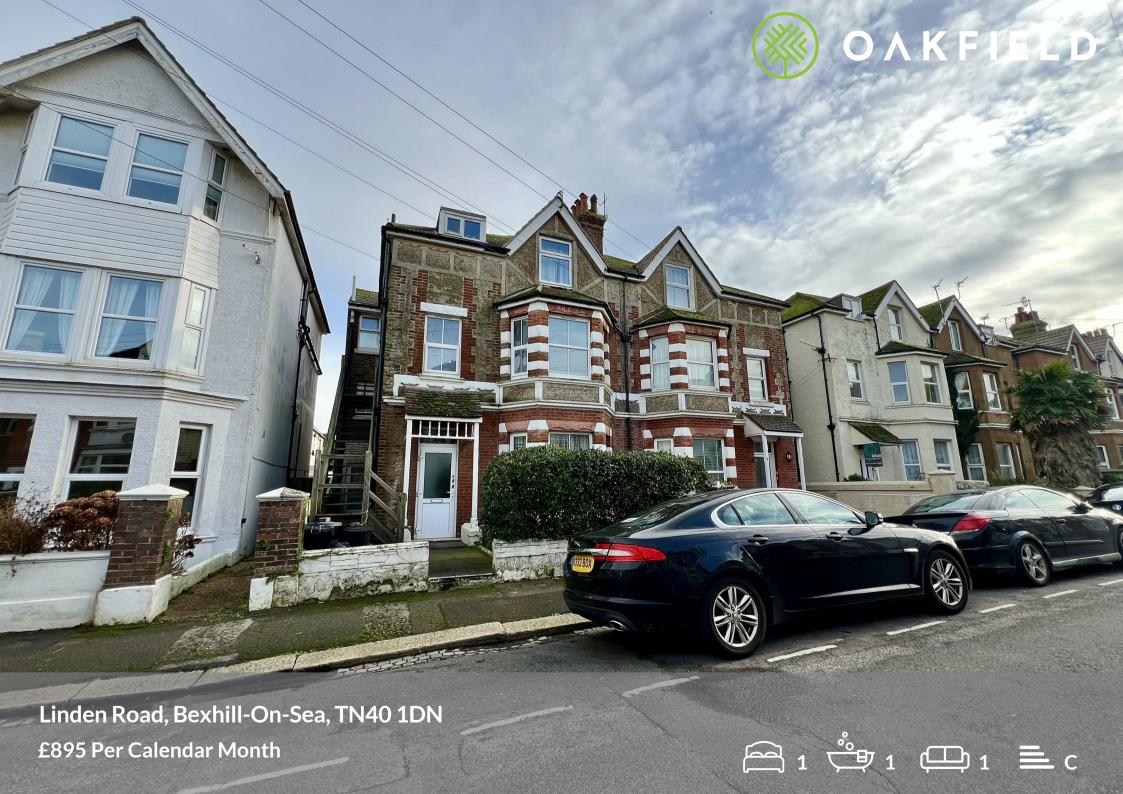

# Linden Road, Bexhill-On-Sea, TN40 1DN

This one double bedroom first floor flat is ideally situated within Bexhill Town Centre and walking distance to all local shops, restaurants, railway station and seafront.

The property comprises a spacious living room with a bay window to the front allowing plenty of natural light and feature fireplace, modern fitted bathroom with an overhead shower, separate WC, one double bedroom and a white fitted kitchen with freestanding electric oven and hob and undercounter fridge.

Further benefits include double glazing throughout, gas central hearing and permit parking.

#### Please note:

An annual household income of £26,850 will be required for the affordability criteria of this property.

The minimum tenancy length is 6 months.

16'2 x 12'11 (4.93m x 3.94m)