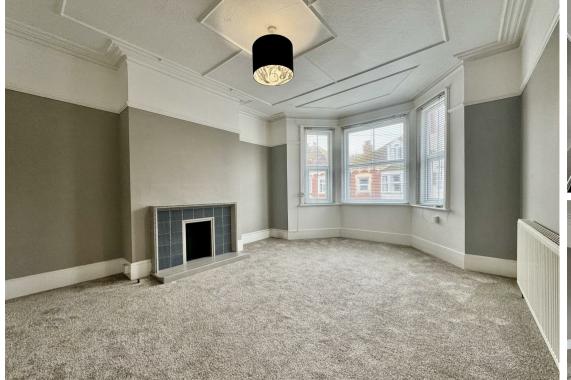

The property comprises a spacious living room with a bay window to the front allowing plenty of natural light and feature fireplace, modern fitted bathroom with an overhead shower, separate WC, one double bedroom and a white fitted kitchen with freestanding electric oven and hob and undercounter fridge.

#### Please note:

An annual household income of £26,850 will be required for the affordability criteria of this property.

The minimum tenancy length is 6 months.

16'2 x 12'11 (4.93m x 3.94m)