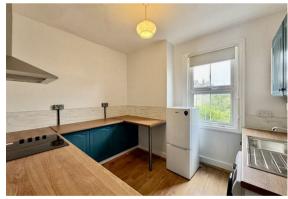

The property comprises a spacious living room with a bay window to the front allowing plenty of natural light and feature fireplace, modern fitted bathroom with an overhead shower, separate WC, one double bedroom and a white fitted kitchen with freestanding electric oven and hob and undercounter fridge.

## Kitchen

10'9 x 9'5 (3.28m x 2.87m)