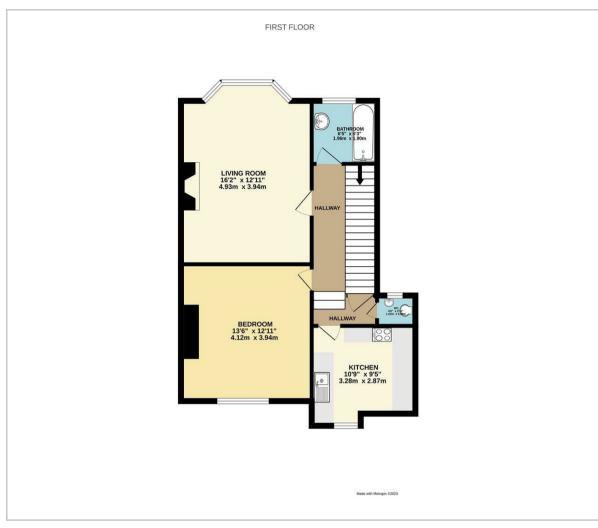

#### Please note:

An annual household income of £26,850 will be required for the affordability criteria of this property.

The minimum tenancy length is 6 months.

16'2 x 12'11 (4.93m x 3.94m)

## Kitchen

10'9 x 9'5 (3.28m x 2.87m)

## Bedroom

13'6 x 12'11 (4.11m x 3.94m)

## Bathroom

6'5 x 6'3 (1.96m x 1.91m)

## WC

4'00 x 2'11 (1.22m x 0.89m)

Council Tax Band - A £1,708 per annum

#### Floor Plan