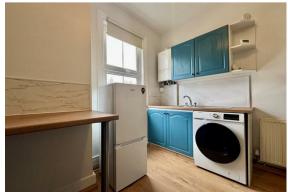

# Linden Road, Bexhill-On-Sea, TN40 1DN

This one double bedroom first floor flat is ideally situated within Bexhill Town Centre and walking distance to all local shops, restaurants, railway station and seafront.

The property comprises a spacious living room with a bay window to the front allowing plenty of natural light and feature fireplace, modern fitted bathroom with an overhead shower, separate WC, one double bedroom and a white fitted kitchen with freestanding electric oven and hob and undercounter fridge.

Further benefits include double glazing throughout, gas central hearing and permit parking.

#### Please note:

An annual household income of £26,850 will be required for the affordability criteria of this property.

The minimum tenancy length is 6 months.



















16'2 x 12'11 (4.93m x 3.94m)

## Kitchen

10'9 x 9'5 (3.28m x 2.87m)

## Bedroom

13'6 x 12'11 (4.11m x 3.94m)

## Bathroom

6'5 x 6'3 (1.96m x 1.91m)

## WC

4'00 x 2'11 (1.22m x 0.89m)

Council Tax Band - A £1,708 per annum







#### Floor Plan



## Viewing

Please contact us on 01424 817075

if you wish to arrange a viewing appointment for this property or require further information.

#### Area Map



# **Energy Efficiency Graph**



These particulars, whilst believed to be accurate are set out as a general outline only for guidance and do not constitute any part of an offer or contract. Intending purchasers should not rely on them as statements of representation of fact, but must satisfy themselves by inspection or otherwise as to their accuracy. No person in this firms