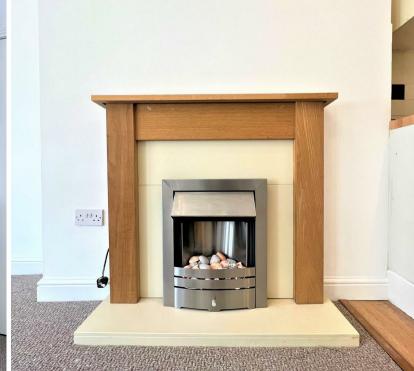

# Wilton Road, Bexhill-On-Sea, TN40 1HX

This spacious one double bedroom ground floor flat is perfectly situated within walking distance to the Town Centre, railway station and seafront.

As you enter the property you're welcomed into a small entrance hall with a secure entry phone system and storage cupboard. The property comprises a modern fitted bathroom with large bath and shower over, one double bedroom and a spacious open-plan living room and kitchen. The kitchen benefits from an integrated electric hob and oven and the living room benefits from a large bay window allowing plenty of natural light and a electric fireplace.