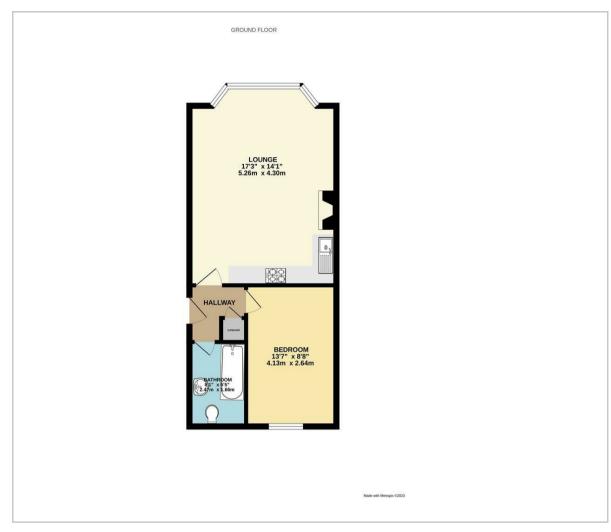

#### Floor Plan

#### Please note:

An annual household income of £25,500 will be required for the affordability criteria of this property.

The minimum tenancy length is 12 months.

**Lounge/Kitchen** 17'3 x 14'1 (5.26m x 4.29m)

**Bedroom** 13'7 x 8'8 (4.14m x 2.64m)

**Bathroom** 8'1 x 5'5 (2.46m x 1.65m)

Council Tax Band - A £1,708 per annum