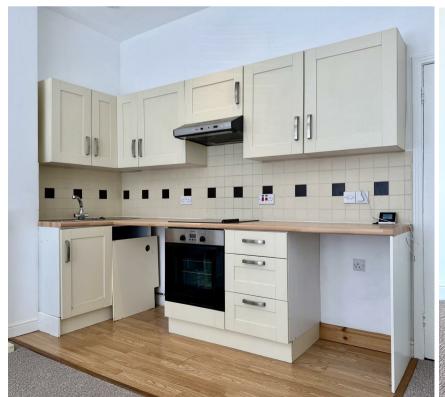

# Wilton Road, Bexhill-On-Sea, TN40 1HX

This spacious one double bedroom ground floor flat is perfectly situated within walking distance to the Town Centre, railway station and seafront.

As you enter the property you're welcomed into a small entrance hall with a secure entry phone system and storage cupboard. The property comprises a modern fitted bathroom with large bath and shower over, one double bedroom and a spacious open-plan living room and kitchen. The kitchen benefits from an integrated electric hob and oven and the living room benefits from a large bay window allowing plenty of natural light and a electric fireplace.

#### Please note:

An annual household income of £25,500 will be required for the affordability criteria of this property.

The minimum tenancy length is 12 months.

**Lounge/Kitchen** 17'3 x 14'1 (5.26m x 4.29m)