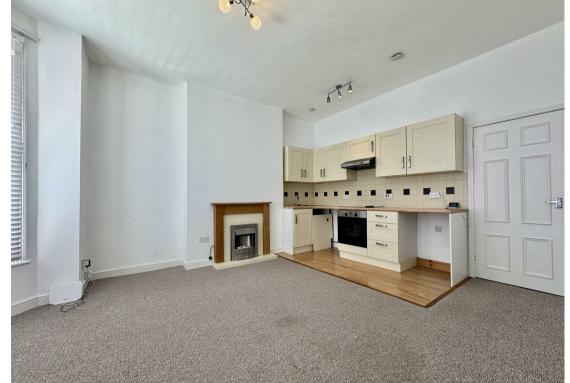

# Wilton Road, Bexhill-On-Sea, TN40 1HX

This spacious one double bedroom ground floor flat is perfectly situated within walking distance to the Town Centre, railway station and seafront.

As you enter the property you're welcomed into a small entrance hall with a secure entry phone system and storage cupboard. The property comprises a modern fitted bathroom with large bath and shower over, one double bedroom and a spacious open-plan living room and kitchen. The kitchen benefits from an integrated electric hob and oven and the living room benefits from a large bay window allowing plenty of natural light and a electric fireplace.

#### Please note:

An annual household income of £25,500 will be required for the affordability criteria of this property.

The minimum tenancy length is 12 months.

**Lounge/Kitchen** 17'3 x 14'1 (5.26m x 4.29m)