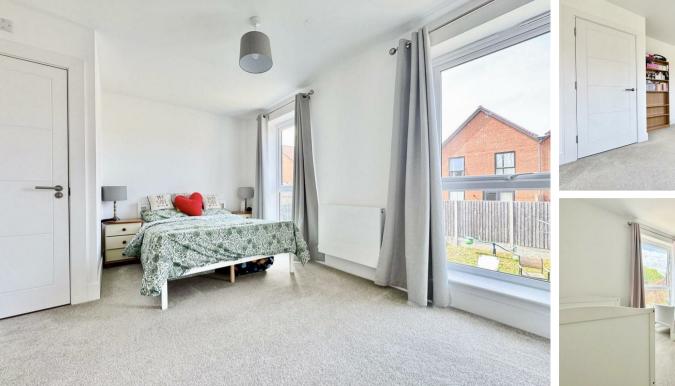

The property features two generous double bedrooms. The main bedroom, located at the rear, includes an en-suite shower room, while the second bedroom at the front offers flexible use as a guest room, child's bedroom or home office. A well-appointed family bathroom with contemporary tiling, a full-size bath, shower, and heated towel rail completes the upper floor, alongside two built-in storage cupboards.

Living/Dining Room 18'8 x 16'1 (5.69m x 4.90m)

**Kitchen** 9'10 x 8'8 (3.00m x 2.64m)

**Bedroom 1** 16'9 x 10'10 (5.11m x 3.30m)

**Bedroom 2** 10'4 x 9'10 (3.15m x 3.00m)

Bathroom 6'7 x 6'3 (2.01m x 1.91m)