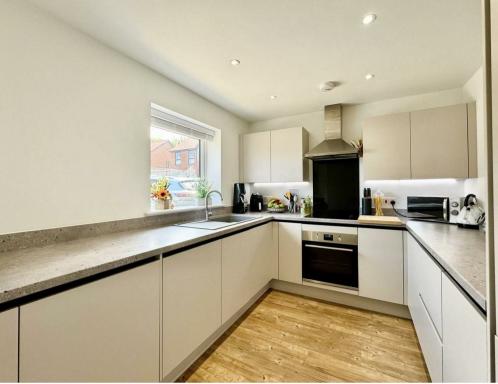

Downstairs, the fully-fitted kitchen includes integrated appliances such as a fridge/freezer, dishwasher, washing machine, oven, hob, and extractor fan, all finished with stylish marble countertops and ample storage. A separate downstairs WC is conveniently located near the entrance.

Living/Dining Room 18'8 x 16'1 (5.69m x 4.90m)

**Kitchen** 9'10 x 8'8 (3.00m x 2.64m)

**Bedroom 1** 16'9 x 10'10 (5.11m x 3.30m)

**Bedroom 2** 10'4 x 9'10 (3.15m x 3.00m)

Bathroom 6'7 x 6'3 (2.01m x 1.91m)