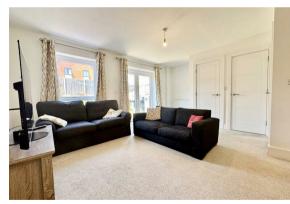

The spacious living/dining room offers access to the private rear garden via French doors and includes two additional storage cupboards. With room to adapt the space to your lifestyle, this property is ideal for both first-time buyers and downsizers alike.

Living/Dining Room 18'8 x 16'1 (5.69m x 4.90m)

**Kitchen** 9'10 x 8'8 (3.00m x 2.64m)

**Bedroom 1** 16'9 x 10'10 (5.11m x 3.30m)

**Bedroom 2** 10'4 x 9'10 (3.15m x 3.00m)

Bathroom 6'7 x 6'3 (2.01m x 1.91m)