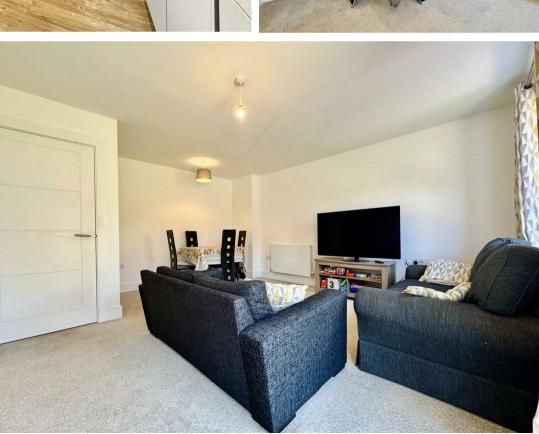

The spacious living/dining room offers access to the private rear garden via French doors and includes two additional storage cupboards. With room to adapt the space to your lifestyle, this property is ideal for both first-time buyers and downsizers alike.

Living/Dining Room 18'8 x 16'1 (5.69m x 4.90m)

**Kitchen** 9'10 x 8'8 (3.00m x 2.64m)

**Bedroom 1** 16'9 x 10'10 (5.11m x 3.30m)

**Bedroom 2** 10'4 x 9'10 (3.15m x 3.00m)

Bathroom 6'7 x 6'3 (2.01m x 1.91m)