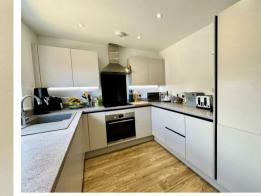

Downstairs, the fully-fitted kitchen includes integrated appliances such as a fridge/freezer, dishwasher, washing machine, oven, hob, and extractor fan, all finished with stylish marble countertops and ample storage. A separate downstairs WC is conveniently located near the entrance.

Living/Dining Room 18'8 x 16'1 (5.69m x 4.90m)

**Kitchen** 9'10 x 8'8 (3.00m x 2.64m)

**Bedroom 1** 16'9 x 10'10 (5.11m x 3.30m)

**Bedroom 2** 10'4 x 9'10 (3.15m x 3.00m)

Bathroom 6'7 x 6'3 (2.01m x 1.91m)