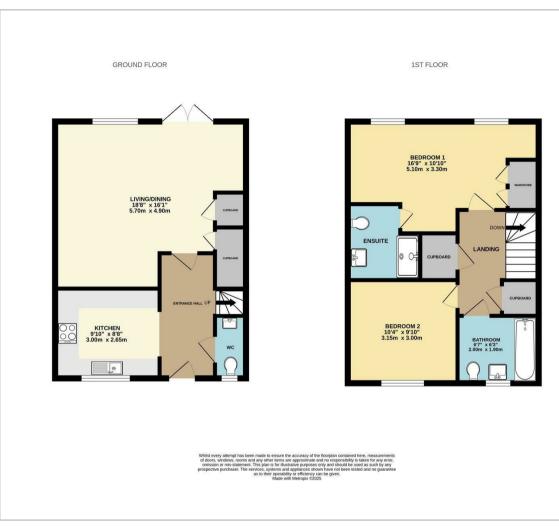

The property features two generous double bedrooms. The main bedroom, located at the rear, includes an en-suite shower room, while the second bedroom at the front offers flexible use as a guest room, child's bedroom or home office. A well-appointed family bathroom with contemporary tiling, a full-size bath, shower, and heated towel rail completes the upper floor, alongside two built-in storage cupboards.

Downstairs, the fully-fitted kitchen includes integrated appliances such as a fridge/freezer, dishwasher, washing machine, oven, hob, and extractor fan, all finished with stylish marble countertops and ample storage. A separate downstairs WC is conveniently located near the entrance.

The spacious living/dining room offers access to the private rear garden via French doors and includes two additional storage cupboards. With room to adapt the space to your lifestyle, this property is ideal for both first-time buyers and downsizers alike.

Living/Dining Room 18'8 x 16'1 (5.69m x 4.90m)

**Kitchen** 9'10 x 8'8 (3.00m x 2.64m)

**Bedroom 1** 16'9 x 10'10 (5.11m x 3.30m)

**Bedroom 2** 10'4 x 9'10 (3.15m x 3.00m)

Bathroom 6'7 x 6'3 (2.01m x 1.91m)

Council Tax Band - D

**Floor Plan** 