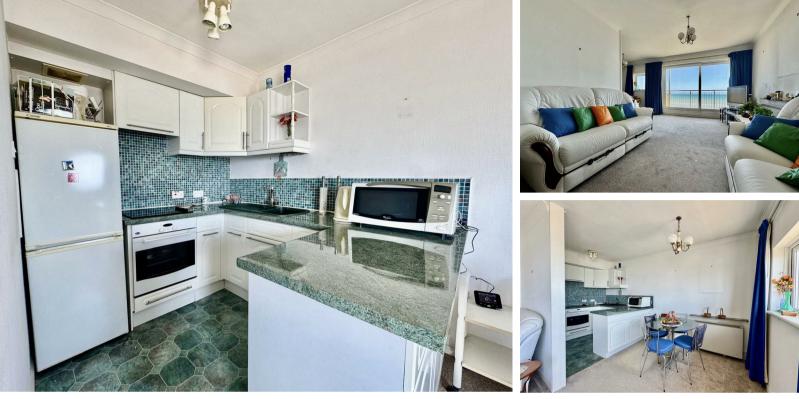

A well-equipped kitchen offers plenty of storage and workspace, ideal for home cooking and entertaining.

One of the standout features of this property is the private balcony—perfect for enjoying a peaceful morning coffee or relaxing with a glass of wine while taking in the spectacular views. The property also benefits with it's own garage.

# Lounge/Diner

17'8" x 7'10" (5.4 x 2.4)

### Kitchen

9'6" x 5'2" (2.9 x 1.6)

#### Bedroom 1

12'5" x 11'9" (3.8 x 3.6)

Bedroom 2 11'9" x 8'10" (3.6 x 2.7)