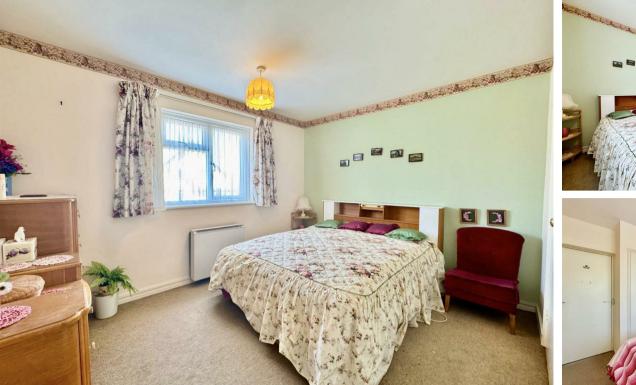

Inside, the flat offers two generously sized double bedrooms, both featuring fitted wardrobes for ample storage. The bright and spacious living area is designed to make the most of the stunning coastal outlook, with large windows flooding the space with natural light.

#### Bedroom 1

12'5" x 11'9" (3.8 x 3.6)

Bedroom 2 11'9" x 8'10" (3.6 x 2.7)