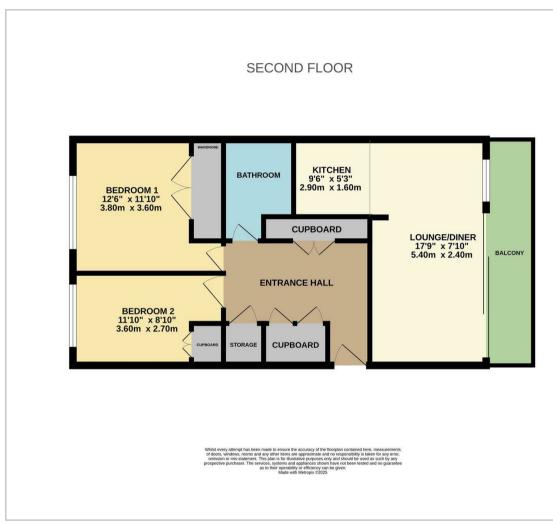

# Lounge/Diner

17'8" x 7'10" (5.4 x 2.4)

### Kitchen

9'6" x 5'2" (2.9 x 1.6)

#### Bedroom 1

12'5" x 11'9" (3.8 x 3.6)

Bedroom 2 11'9" x 8'10" (3.6 x 2.7)

## **Floor Plan**