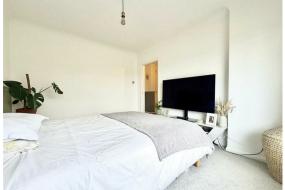

### Bedroom 1

12'2 x 10'1 max (3.71m x 3.07m max)

#### Bedroom 2

10'1 x 9'11 (3.07m x 3.02m)