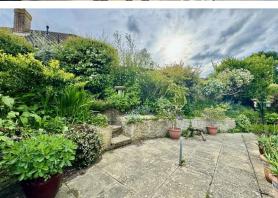

At the rear, the garden features a decked seating area with an outside tap and side access, with steps rising to a low-maintenance, tiered patio garden bordered by raised flower beds.

17'2 x 11'10 (5.23m x 3.61m)