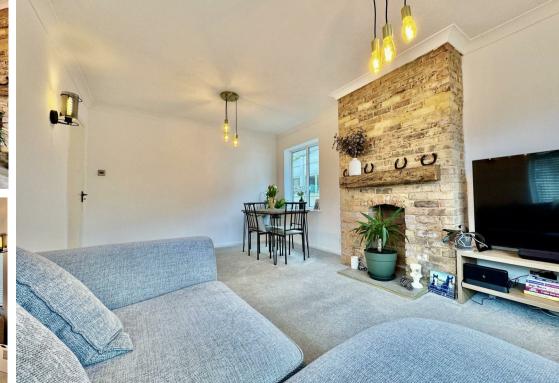

Inside, the property features an entrance hall with a storage cupboard and loft access, leading through to a bright, triple-aspect lounge showcasing an exposed brick chimney and a central fireplace.

The fitted kitchen includes space and plumbing for a washing machine, a wall-mounted boiler, and direct access to the rear garden.