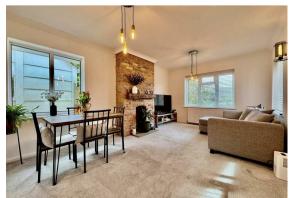

Inside, the property features an entrance hall with a storage cupboard and loft access, leading through to a bright, triple-aspect lounge showcasing an exposed brick chimney and a central fireplace.

The fitted kitchen includes space and plumbing for a washing machine, a wall-mounted boiler, and direct access to the rear garden.