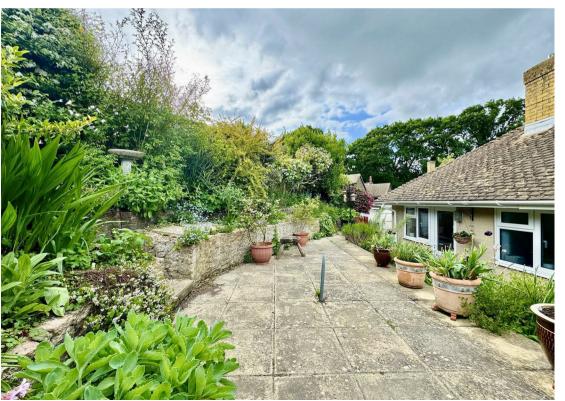

At the rear, the garden features a decked seating area with an outside tap and side access, with steps rising to a low-maintenance, tiered patio garden bordered by raised flower beds.

17'2 x 11'10 (5.23m x 3.61m)