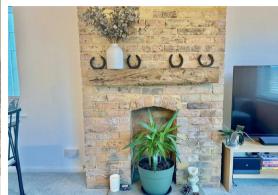

Inside, the property features an entrance hall with a storage cupboard and loft access, leading through to a bright, triple-aspect lounge showcasing an exposed brick chimney and a central fireplace.

The fitted kitchen includes space and plumbing for a washing machine, a wall-mounted boiler, and direct access to the rear garden.