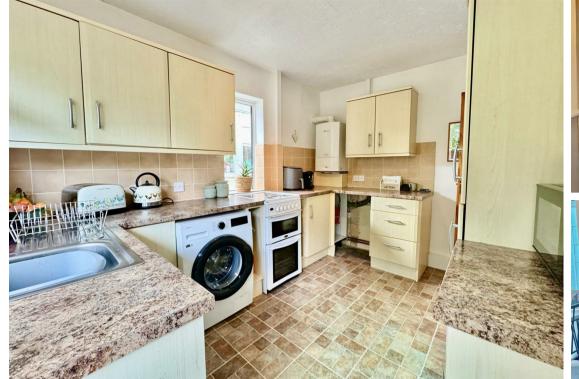

Inside, the property features an entrance hall with a storage cupboard and loft access, leading through to a bright, triple-aspect lounge showcasing an exposed brick chimney and a central fireplace.

The fitted kitchen includes space and plumbing for a washing machine, a wall-mounted boiler, and direct access to the rear garden.

#### Kitchen

11'6 max x 8'8 max (3.51m max x 2.64m max )