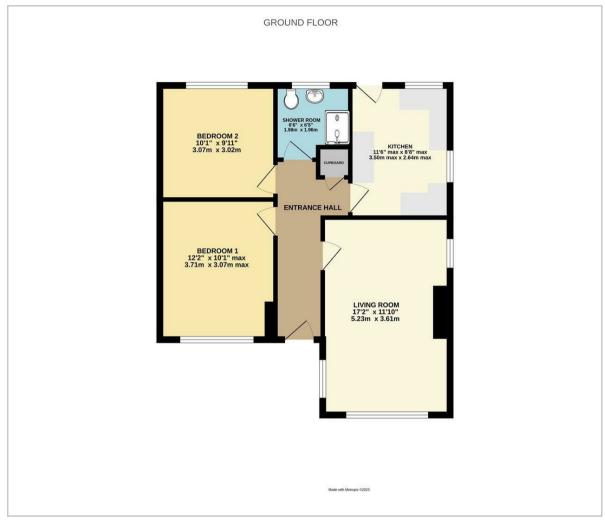

Inside, the property features an entrance hall with a storage cupboard and loft access, leading through to a bright, triple-aspect lounge showcasing an exposed brick chimney and a central fireplace.

The fitted kitchen includes space and plumbing for a washing machine, a wall-mounted boiler, and direct access to the rear garden.

The accommodation also offers two spacious double bedrooms and a fitted shower room.

Externally, the front garden is laid to lawn with a pathway to the main entrance, while a private driveway provides off-road parking and leads to a detached garage.

At the rear, the garden features a decked seating area with an outside tap and side access, with steps rising to a low-maintenance, tiered patio garden bordered by raised flower beds.

17'2 x 11'10 (5.23m x 3.61m)

#### Kitchen

11'6 max x 8'8 max (3.51m max x 2.64m max )

### Bedroom 1

12'2 x 10'1 max (3.71m x 3.07m max)

#### Bedroom 2

10'1 x 9'11 (3.07m x 3.02m)

### **Shower Room**

6'6 x 6'5 (1.98m x 1.96m)

Council Tax Band - C £2,277 per annum

# Floor Plan