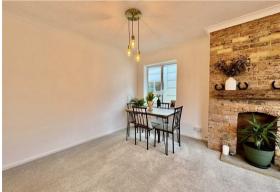

Inside, the property features an entrance hall with a storage cupboard and loft access, leading through to a bright, triple-aspect lounge showcasing an exposed brick chimney and a central fireplace.

The fitted kitchen includes space and plumbing for a washing machine, a wall-mounted boiler, and direct access to the rear garden.