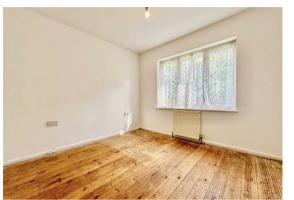

### Bedroom 1

12'2 x 10'1 max (3.71m x 3.07m max)

#### Bedroom 2

10'1 x 9'11 (3.07m x 3.02m)