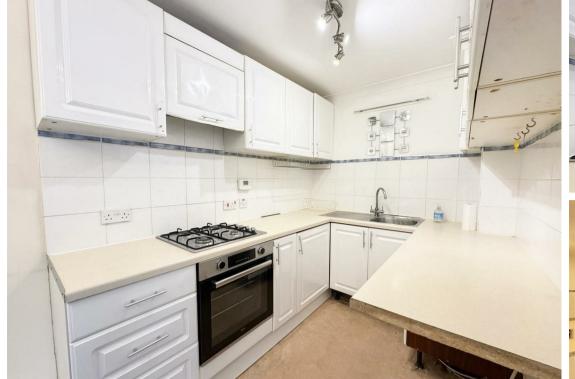

The fitted kitchen is well-positioned to serve the living space, making it practical for both everyday living and entertaining.

Additional benefits include a gas central heating system with radiators, well-maintained communal gardens, and ample communal parking for residents and visitors.

#### Kitchen

15'7 x 6'3 (4.75m x 1.91m)