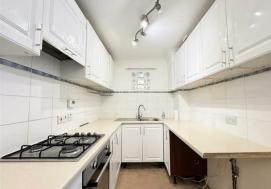

The fitted kitchen is well-positioned to serve the living space, making it practical for both everyday living and entertaining.

Additional benefits include a gas central heating system with radiators, well-maintained communal gardens, and ample communal parking for residents and visitors.

#### Kitchen

15'7 x 6'3 (4.75m x 1.91m)