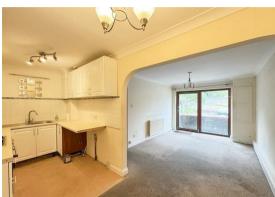

The fitted kitchen is well-positioned to serve the living space, making it practical for both everyday living and entertaining.

Additional benefits include a gas central heating system with radiators, well-maintained communal gardens, and ample communal parking for residents and visitors.

## Lounge/Diner

20'4 x 10'4 (6.20m x 3.15m)