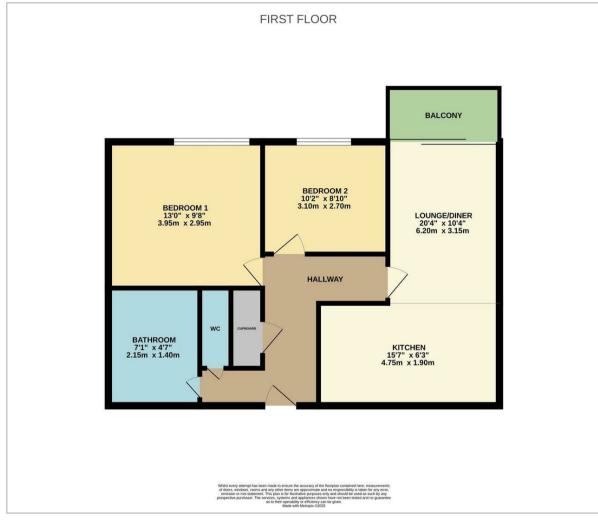

#### Kitchen

15'7 x 6'3 (4.75m x 1.91m)

## Lounge/Diner

20'4 x 10'4 (6.20m x 3.15m)

### Bedroom 1

13'0 x 9'8 (3.96m x 2.95m)

#### Bedroom 2

10'2 x 8'10 (3.10m x 2.69m)

#### **Bathroom**

7'1 x 4'7 (2.16m x 1.40m)

# Floor Plan Area Map