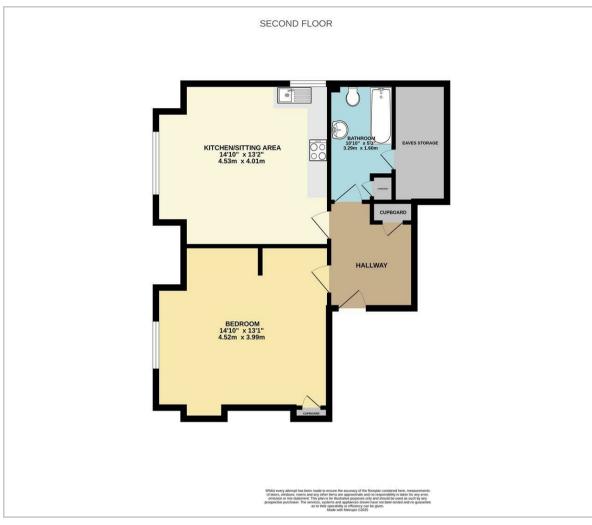

### Floor Plan

The flat features a living room with kitchen area offering an electric oven with electric hob and space for fridge and washing machine. There is a double bedroom and a bathroom offering bath with overhead shower.

#### Please note:

An annual household income of £25,800 will be required for the affordability criteria of this property.

The minimum tenancy length is 12 months.

**Bedroom** 14'10 x 13'1 (4.52m x 3.99m)

**Bathroom** 10'10 x 5'3 (3.30m x 1.60m)

Council Tax Band - A