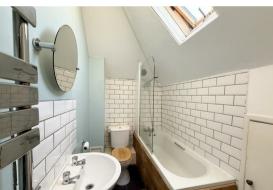

The flat features a living room with kitchen area offering an electric oven with electric hob and space for fridge and washing machine. There is a double bedroom and a bathroom offering bath with overhead shower.

**Bathroom** 10'10 x 5'3 (3.30m x 1.60m)

Council Tax Band - A