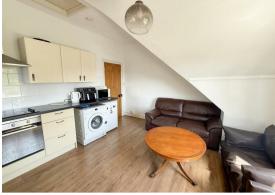

The flat features a living room with kitchen area offering an electric oven with electric hob and space for fridge and washing machine. There is a double bedroom and a bathroom offering bath with overhead shower.