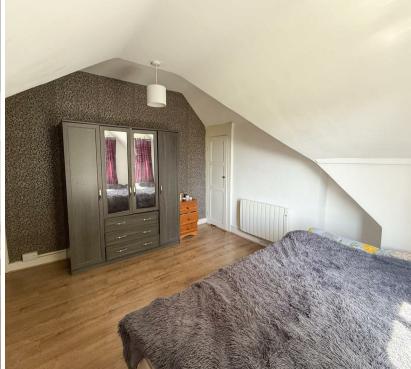

The flat features a living room with kitchen area offering an electric oven with electric hob and space for fridge and washing machine. There is a double bedroom and a bathroom offering bath with overhead shower.

#### Please note:

An annual household income of £25,800 will be required for the affordability criteria of this property.

The minimum tenancy length is 12 months.

**Bedroom** 14'10 x 13'1 (4.52m x 3.99m)