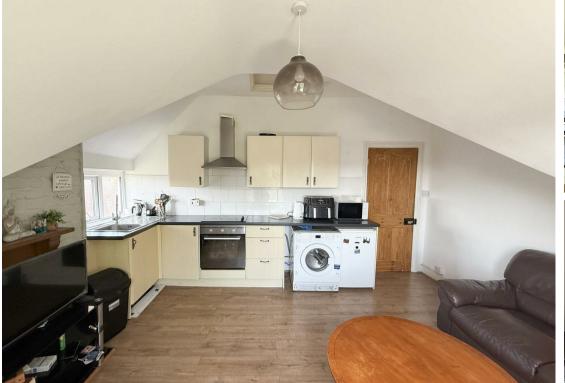

The flat features a living room with kitchen area offering an electric oven with electric hob and space for fridge and washing machine. There is a double bedroom and a bathroom offering bath with overhead shower.