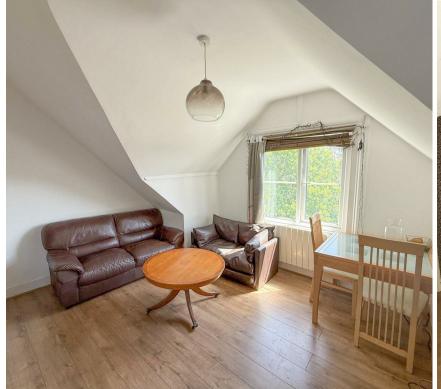

The flat features a living room with kitchen area offering an electric oven with electric hob and space for fridge and washing machine. There is a double bedroom and a bathroom offering bath with overhead shower.

Other benefits of the property include electric heating and on street permit parking.