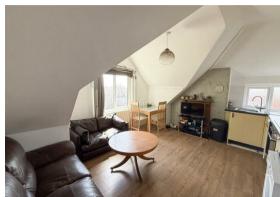

The flat features a living room with kitchen area offering an electric oven with electric hob and space for fridge and washing machine. There is a double bedroom and a bathroom offering bath with overhead shower.