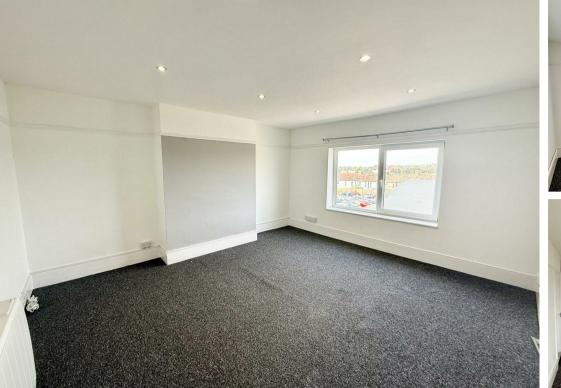

# London Road, Bexhill TN39 3JU

Located in the centre of Bexhill is this one bedroom top floor flat. Accessed via its own private entrance the flat offers a modern kitchen with electric oven and electric hob as well as a seperate utlity area with space and plumbing for a washing machine. There is a large living room and a double bedroom which has a cupboard which houses the water tank but there is some storage space too. The modern shower room provides a freestanding shower as well as toilet and basin.