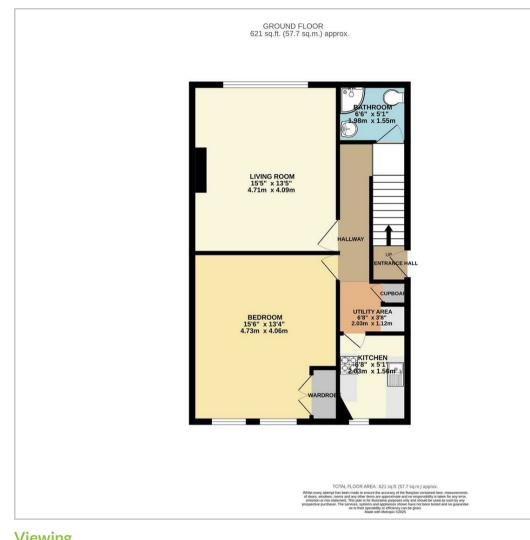

### **Floor Plan**

#### Please note:

An annual household income of £26,850 will be required for the affordability criteria of this property.

The minimum tenancy length is 12 months.

**Kitchen** 6'7" x 5'1" (2.03m x 1.56m )

### Bedroom

15'6" x 13'3" (4.73m x 4.06m)

Bathroom 6'5" x 5'1" (1.98m x 1.55m)

**Utility Area** 6'7" x 3'8" (2.03m x 1.12m)

Council Tax Band A - £1,702.76