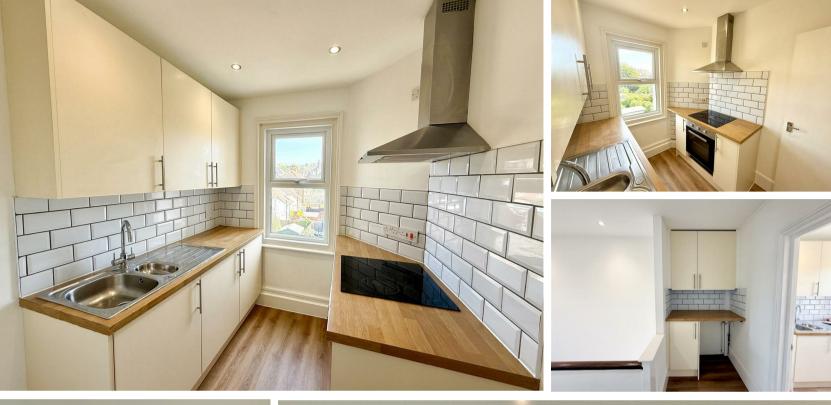

# London Road, Bexhill TN39 3JU

Located in the centre of Bexhill is this one bedroom top floor flat. Accessed via its own private entrance the flat offers a modern kitchen with electric oven and electric hob as well as a seperate utlity area with space and plumbing for a washing machine. There is a large living room and a double bedroom which has a cupboard which houses the water tank but there is some storage space too. The modern shower room provides a freestanding shower as well as toilet and basin.

#### Please note:

An annual household income of £26,850 will be required for the affordability criteria of this property.

The minimum tenancy length is 12 months.

**Kitchen** 6'7" x 5'1" (2.03m x 1.56m )