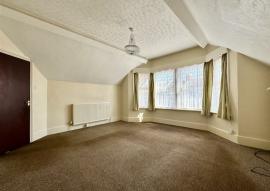

The property comprises a spacious living room with large bay window allowing plenty of natural light, modern fitted kitchen with integrated gas oven and hob, white suite bathroom with large bath and shower over, a good sized master bedroom and a small double bedroom perfect for a child, dressing room or an office if you work from home.

# Bedroom 1

11'11" x 11'3" (3.65 x 3.43)