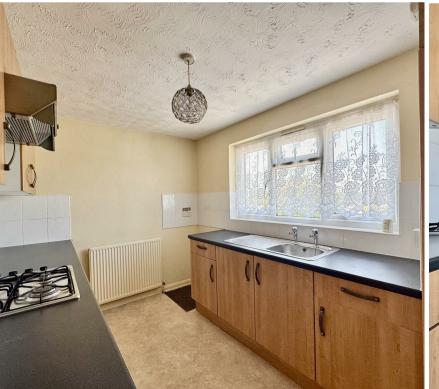

aisonette is perfectly located on London Road in Bexhill and conveniently situated within walking distance to the town centre, railway station and other local shops and amenities.

The property comprises a spacious living room with large bay window allowing plenty of natural light, modern fitted kitchen with integrated gas oven and hob, white suite bathroom with large bath and shower over, a good sized master bedroom and a small double bedroom perfect for a child, dressing room or an office if you work from home.

Further benefits of the property include double glazing throughout, gas central heating and permit parking.

### Please note:

An annual household income of £29,850 will be required for the affordability criteria of this property.

The minimum tenancy length is 12 months.















**Living Room** 15'4" x 14'6" (4.68 x 4.42)

# Kitchen

11'3" x 10'11" (3.45 x 3.33)

# Bedroom 1

11'11" x 11'3" (3.65 x 3.43)

# Bedroom 2

7'6" x 8'6" (2.29 x 2.61)

**Bathroom** 6'4" x 7'6" (1.94 x 2.29)

Council Tax Band - A £1,708 per annum







### Floor Plan



# Viewing

Please contact us on 01424 817075

if you wish to arrange a viewing appointment for this property or require further information.

## Area Map



# **Energy Efficiency Graph**



These particulars, whilst believed to be accurate are set out as a general outline only for guidance and do not constitute any part of an offer or contract. Intending purchasers should not rely on them as statements of representation of fact, but must satisfy themselves by inspection or otherwise as to their accuracy. No person