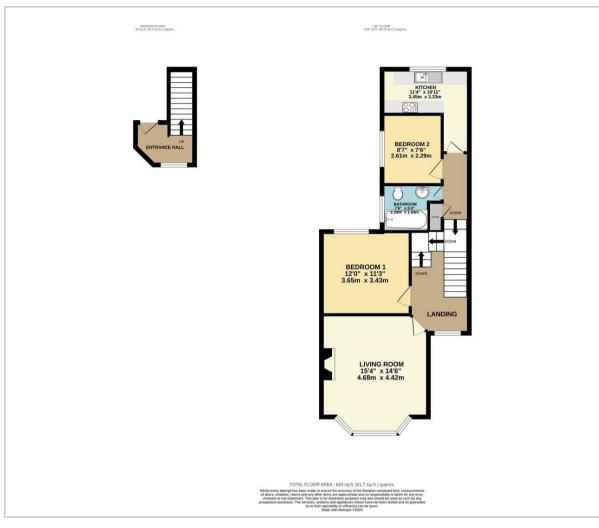

### Please note:

An annual household income of £29,850 will be required for the affordability criteria of this property.

The minimum tenancy length is 12 months.

**Living Room** 15'4" x 14'6" (4.68 x 4.42)

# Kitchen

11'3" x 10'11" (3.45 x 3.33)

# Bedroom 1

11'11" x 11'3" (3.65 x 3.43)

# Bedroom 2

7'6" x 8'6" (2.29 x 2.61)

**Bathroom** 6'4" x 7'6" (1.94 x 2.29)

Council Tax Band - A £1,708 per annum

### Floor Plan