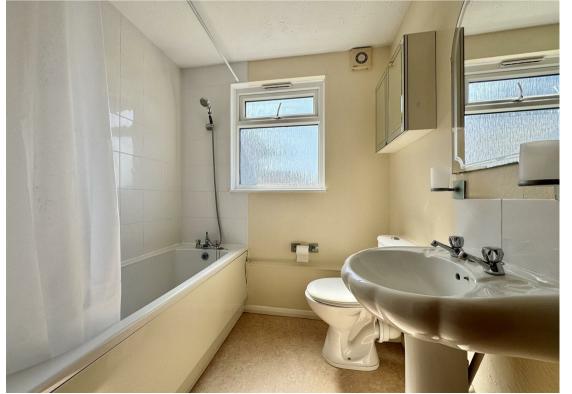

The property comprises a spacious living room with large bay window allowing plenty of natural light, modern fitted kitchen with integrated gas oven and hob, white suite bathroom with large bath and shower over, a good sized master bedroom and a small double bedroom perfect for a child, dressing room or an office if you work from home.

# Bedroom 2

7'6" x 8'6" (2.29 x 2.61)

**Bathroom** 6'4" x 7'6" (1.94 x 2.29)

Council Tax Band - A £1,708 per annum