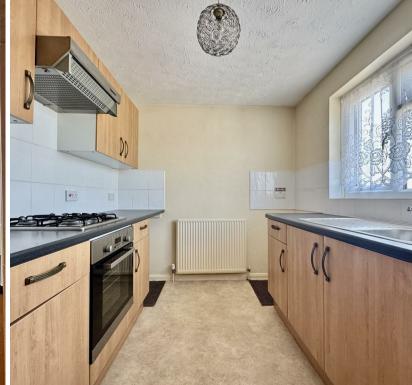

sonette is perfectly located on London Road in Bexhill and conveniently situated within walking distance to the town centre, railway station and other local shops and amenities.

The property comprises a spacious living room with large bay window allowing plenty of natural light, modern fitted kitchen with integrated gas oven and hob, white suite bathroom with large bath and shower over, a good sized master bedroom and a small double bedroom perfect for a child, dressing room or an office if you work from home.

Further benefits of the property include double glazing throughout, gas central heating and permit parking.

### Please note:

An annual household income of £29,850 will be required for the affordability criteria of this property.

The minimum tenancy length is 12 months.















**Living Room** 15'4" x 14'6" (4.68 x 4.42)

# Kitchen

11'3" x 10'11" (3.45 x 3.33)

# Bedroom 1

11'11" x 11'3" (3.65 x 3.43)

# Bedroom 2

7'6" x 8'6" (2.29 x 2.61)

**Bathroom** 6'4" x 7'6" (1.94 x 2.29)

Council Tax Band - A £1,708 per annum







### Floor Plan



# Viewing

Please contact us on 01424 817075

if you wish to arrange a viewing appointment for this property or require further information.

## Area Map



# **Energy Efficiency Graph**



These particulars, whilst believed to be accurate are set out as a general outline only for guidance and do not constitute any part of an offer or contract. Intending purchasers should not rely on them as statements of representation of fact, but must satisfy themselves by inspection or otherwise as to their accuracy. No person in