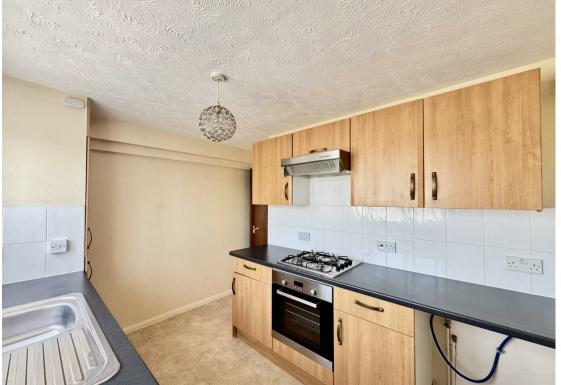

The property comprises a spacious living room with large bay window allowing plenty of natural light, modern fitted kitchen with integrated gas oven and hob, white suite bathroom with large bath and shower over, a good sized master bedroom and a small double bedroom perfect for a child, dressing room or an office if you work from home.

# Kitchen

11'3" x 10'11" (3.45 x 3.33)