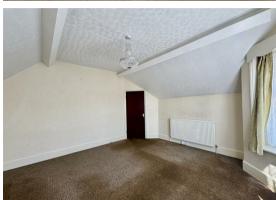

The property comprises a spacious living room with large bay window allowing plenty of natural light, modern fitted kitchen with integrated gas oven and hob, white suite bathroom with large bath and shower over, a good sized master bedroom and a small double bedroom perfect for a child, dressing room or an office if you work from home.

# Bedroom 2

7'6" x 8'6" (2.29 x 2.61)

**Bathroom** 6'4" x 7'6" (1.94 x 2.29)

Council Tax Band - A £1,708 per annum