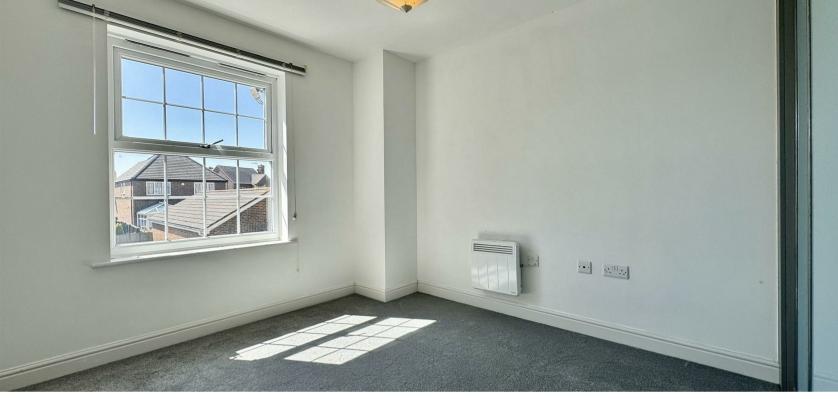

The property comprises two generous sized bedrooms with fitted wardrobes to the master, a spacious open-plan living room and modern fitted kitchen with integrated electric oven and hob, fridge freezer, dishwasher and washing machine and a fitted bathroom with large bath and shower over.

### **Kitchen/Dining/Living Room** 18'11" × 13'7" (5.79 × 4.15)

**Bedroom** 12'1 x 9'3 (3.68m x 2.82m)

**Bedroom** 9'6 x 8'2 (2.90m x 2.49m)

**Bathroom** 6'8" x 6'4" (2.04 x 1.95)

Council Tax Band - B £1,992 per annum