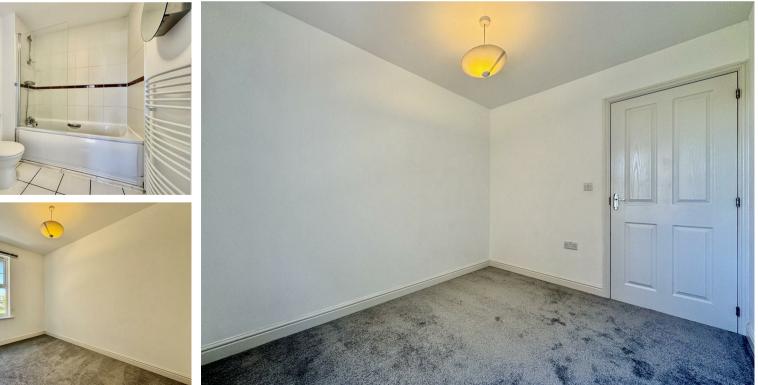

The property comprises two generous sized bedrooms with fitted wardrobes to the master, a spacious open-plan living room and modern fitted kitchen with integrated electric oven and hob, fridge freezer, dishwasher and washing machine and a fitted bathroom with large bath and shower over.

Further benefits to the property include a secure entry phone system, electric heating, double glazing throughout and an allocated parking space.