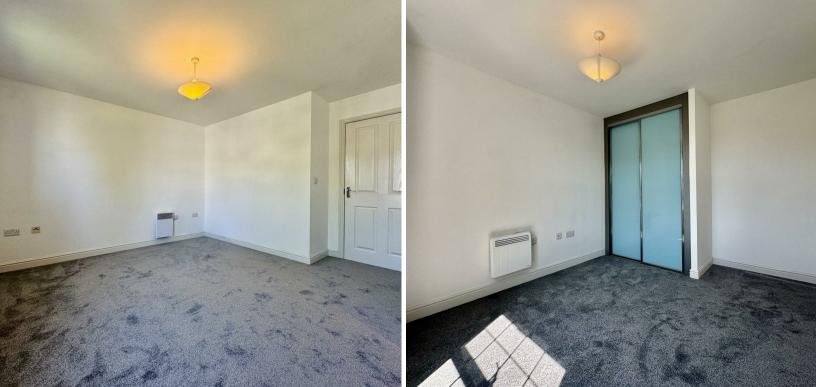

The property comprises two generous sized bedrooms with fitted wardrobes to the master, a spacious open-plan living room and modern fitted kitchen with integrated electric oven and hob, fridge freezer, dishwasher and washing machine and a fitted bathroom with large bath and shower over.

### **Kitchen/Dining/Living Room** 18'11" × 13'7" (5.79 × 4.15)

**Bedroom** 12'1 x 9'3 (3.68m x 2.82m)

**Bedroom** 9'6 x 8'2 (2.90m x 2.49m)

**Bathroom** 6'8" x 6'4" (2.04 x 1.95)

Council Tax Band - B £1,992 per annum