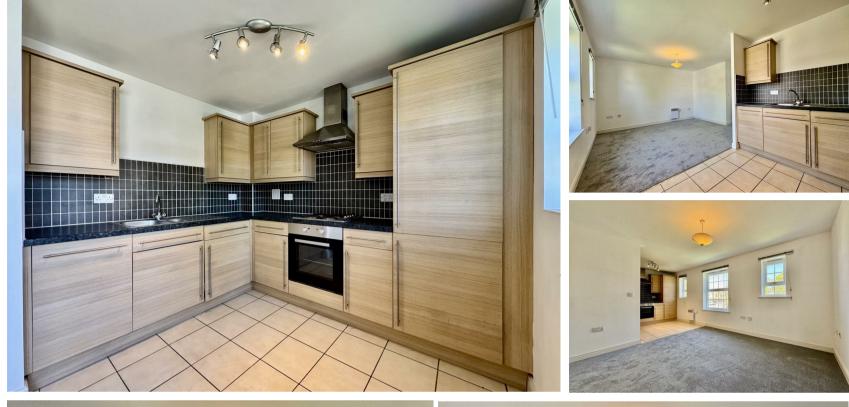

The property comprises two generous sized bedrooms with fitted wardrobes to the master, a spacious open-plan living room and modern fitted kitchen with integrated electric oven and hob, fridge freezer, dishwasher and washing machine and a fitted bathroom with large bath and shower over.

### **Kitchen/Dining/Living Room** 18'11" × 13'7" (5.79 × 4.15)

**Bedroom** 12'1 x 9'3 (3.68m x 2.82m)

**Bedroom** 9'6 x 8'2 (2.90m x 2.49m)

**Bathroom** 6'8" x 6'4" (2.04 x 1.95)

Council Tax Band - B £1,992 per annum