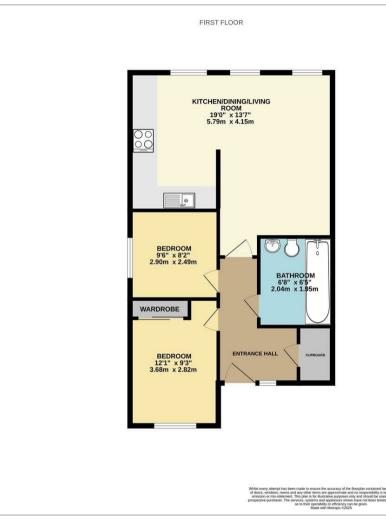

### **Kitchen/Dining/Living Room** 18'11" × 13'7" (5.79 × 4.15)

**Bedroom** 12'1 x 9'3 (3.68m x 2.82m)

**Bedroom** 9'6 x 8'2 (2.90m x 2.49m)

**Bathroom** 6'8" x 6'4" (2.04 x 1.95)

Council Tax Band - B £1,992 per annum

## **Floor Plan**