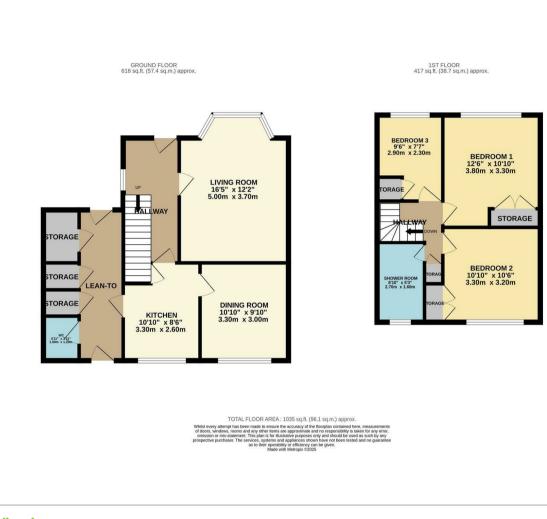

The ground floor welcomes you with a large entrance hall offering ample built-in storage. A well-proportioned living room and separate dining room provide flexible living and entertaining space, while the fitted kitchen leads to a sizeable lean-to, ideal for additional storage or utility use.

Upstairs, the home boasts three generously sized double bedrooms, all with built-in storage, and a modern fitted wet room.

Outside, the property enjoys a private rear and side garden—perfect for outdoor entertaining or future development. Additional features include gas central heating, double-glazed windows throughout, brand-new flooring on the ground floor, and plenty of storage space.

**Kitchen** 10'10 x 8'6 (3.30m x 2.59m)

**Dining Room** 10'10 x 9'10 (3.30m x 3.00m)

**Bedroom 1** 12'6 x 10'10 (3.81m x 3.30m)

**Bedroom 2** 10'10 x 10'6 (3.30m x 3.20m)

Bedroom 3 9'6 x 7'7 (2.90m x 2.31m)

**Shower Room** 8'10 x 5'3 (2.69m x 1.60m)

Council Tax Band - C £2,277 per annum

#### **Floor Plan**