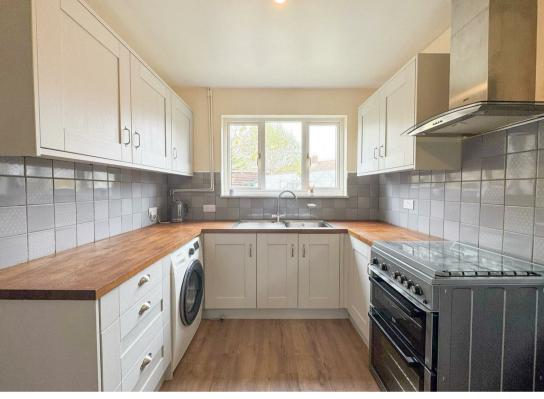

The ground floor welcomes you with a large entrance hall offering ample built-in storage. A well-proportioned living room and separate dining room provide flexible living and entertaining space, while the fitted kitchen leads to a sizeable lean-to, ideal for additional storage or utility use.

**Kitchen** 10'10 x 8'6 (3.30m x 2.59m)

**Dining Room** 10'10 x 9'10 (3.30m x 3.00m)

**Bedroom 1** 12'6 x 10'10 (3.81m x 3.30m)

**Bedroom 2** 10'10 x 10'6 (3.30m x 3.20m)

Bedroom 3 9'6 x 7'7 (2.90m x 2.31m)