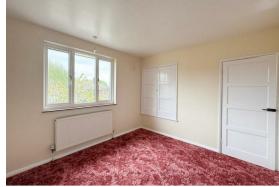

Upstairs, the home boasts three generously sized double bedrooms, all with built-in storage, and a modern fitted wet room.

Outside, the property enjoys a private rear and side garden—perfect for outdoor entertaining or future development. Additional features include gas central heating, double-glazed windows throughout, brand-new flooring on the ground floor, and plenty of storage space.

**Kitchen** 10'10 x 8'6 (3.30m x 2.59m)

**Dining Room** 10'10 x 9'10 (3.30m x 3.00m)

**Bedroom 1** 12'6 x 10'10 (3.81m x 3.30m)

**Bedroom 2** 10'10 x 10'6 (3.30m x 3.20m)

Bedroom 3 9'6 x 7'7 (2.90m x 2.31m)