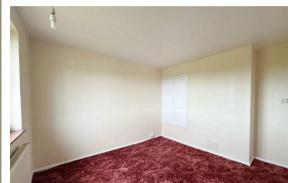

Upstairs, the home boasts three generously sized double bedrooms, all with built-in storage, and a modern fitted wet room.

Outside, the property enjoys a private rear and side garden—perfect for outdoor entertaining or future development. Additional features include gas central heating, double-glazed windows throughout, brand-new flooring on the ground floor, and plenty of storage space.

**Kitchen** 10'10 x 8'6 (3.30m x 2.59m)

**Dining Room** 10'10 x 9'10 (3.30m x 3.00m)

**Bedroom 1** 12'6 x 10'10 (3.81m x 3.30m)

**Bedroom 2** 10'10 x 10'6 (3.30m x 3.20m)

Bedroom 3 9'6 x 7'7 (2.90m x 2.31m)