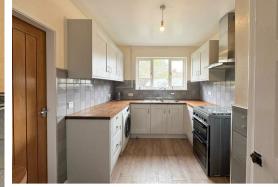

The ground floor welcomes you with a large entrance hall offering ample built-in storage. A well-proportioned living room and separate dining room provide flexible living and entertaining space, while the fitted kitchen leads to a sizeable lean-to, ideal for additional storage or utility use.

**Kitchen** 10'10 x 8'6 (3.30m x 2.59m)

**Dining Room** 10'10 x 9'10 (3.30m x 3.00m)

**Bedroom 1** 12'6 x 10'10 (3.81m x 3.30m)

**Bedroom 2** 10'10 x 10'6 (3.30m x 3.20m)

Bedroom 3 9'6 x 7'7 (2.90m x 2.31m)