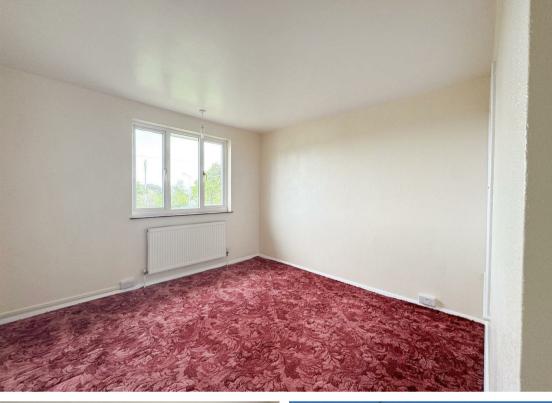

Upstairs, the home boasts three generously sized double bedrooms, all with built-in storage, and a modern fitted wet room.

Outside, the property enjoys a private rear and side garden—perfect for outdoor entertaining or future development. Additional features include gas central heating, double-glazed windows throughout, brand-new flooring on the ground floor, and plenty of storage space.

**Kitchen** 10'10 x 8'6 (3.30m x 2.59m)

**Dining Room** 10'10 x 9'10 (3.30m x 3.00m)

**Bedroom 1** 12'6 x 10'10 (3.81m x 3.30m)

**Bedroom 2** 10'10 x 10'6 (3.30m x 3.20m)

Bedroom 3 9'6 x 7'7 (2.90m x 2.31m)