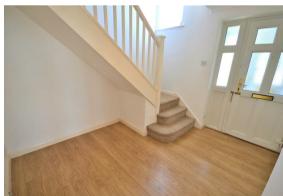

Upon entering through the front porch, you are welcomed into a spacious entrance hall which provides internal access to the garage and offers additional storage space beneath the staircase.

The ground floor features a kitchen complete with an integrated oven and hob, as well as space for further appliances.