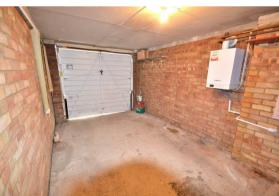

Upon entering through the front porch, you are welcomed into a spacious entrance hall which provides internal access to the garage and offers additional storage space beneath the staircase.

The ground floor features a kitchen complete with an integrated oven and hob, as well as space for further appliances.

#### Garage

16'4 x 9'0 (4.98m x 2.74m)