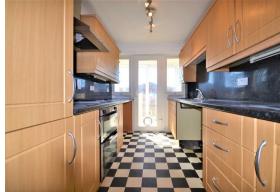

Upon entering through the front porch, you are welcomed into a spacious entrance hall which provides internal access to the garage and offers additional storage space beneath the staircase.

The ground floor features a kitchen complete with an integrated oven and hob, as well as space for further appliances.

#### Kitchen

9'9 x 6'11 (2.97m x 2.11m)