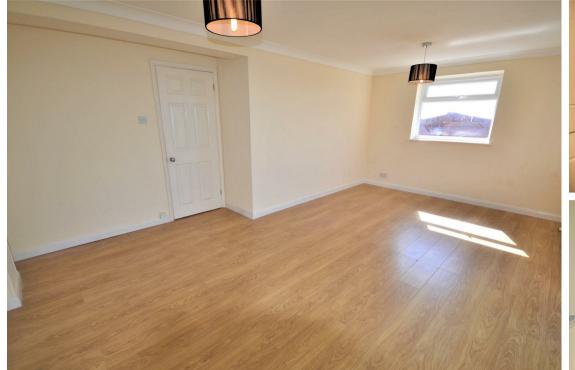

Adjacent to the kitchen is a charming suntrap room, ideal for relaxing, while to the rear of the property lies a generously sized open-plan living and dining area with direct access to the rear garden, perfect for entertaining and family life.

Please be advised viewing will be taking place from 10th May 2025

18'6 x 12'11 (5.64m x 3.94m)