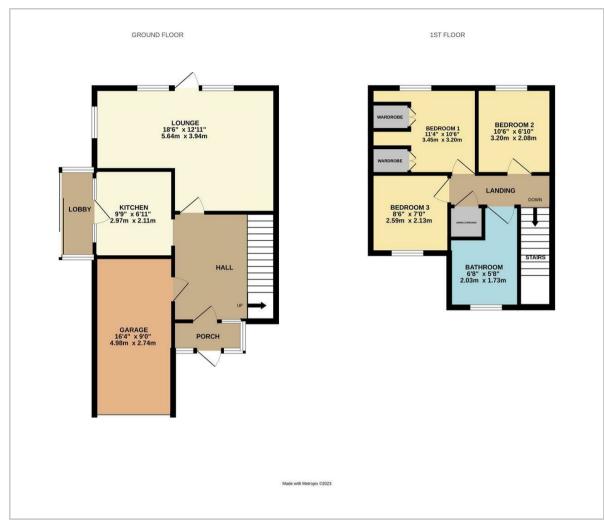

Upon entering through the front porch, you are welcomed into a spacious entrance hall which provides internal access to the garage and offers additional storage space beneath the staircase.

The ground floor features a kitchen complete with an integrated oven and hob, as well as space for further appliances.

Adjacent to the kitchen is a charming suntrap room, ideal for relaxing, while to the rear of the property lies a generously sized open-plan living and dining area with direct access to the rear garden, perfect for entertaining and family life.

Upstairs, the landing leads to three well-proportioned bedrooms, including a master bedroom with built-in storage.

The modern family bathroom which includes a bath with shower over. Additional benefits include gas central heating, double glazing throughout, offroad parking, solar panels and a garage, making this a superb home in a sought-after location.

Please be advised viewing will be taking place from 10th May 2025

18'6 x 12'11 (5.64m x 3.94m)

#### Kitchen

9'9 x 6'11 (2.97m x 2.11m)

#### Garage

16'4 x 9'0 (4.98m x 2.74m)

#### Bedroom 1

11'4 x 10'6 (3.45m x 3.20m)

#### Bedroom 2

10'6 x 6'10 (3.20m x 2.08m)

#### Bedroom 3

8'6 x 7'0 (2.59m x 2.13m)

#### Bathroom

6'8 x 5'8 (2.03m x 1.73m)

Council Tax Band - C £2,277 per annum

#### Floor Plan