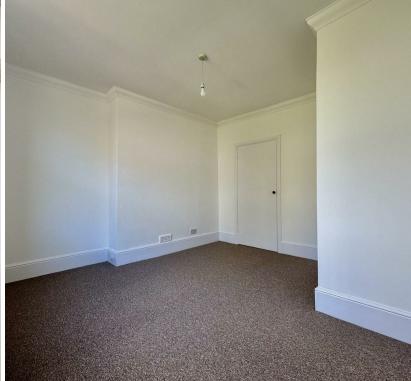

The property comprises two good sized bedrooms, a spacious living room, a modern fitted kitchen with integrated electric hob & oven and a modern walk in shower room. The property has also undergone some refurbishments including brand new carpets and redecoration.

The minimum tenancy length is 12 months.

**Living Room** 16'2 x 12'8 (4.93m x 3.86m)

Kitchen

6'9 x 6'3 (2.06m x 1.91m)

Bedroom 1

12'9 x 12'2 (3.89m x 3.71m)

**Bedroom 2** 10'7 x 9'5 (3.23m x 2.87m)

**Shower Room** 10'1 x 6'5 (3.07m x 1.96m)