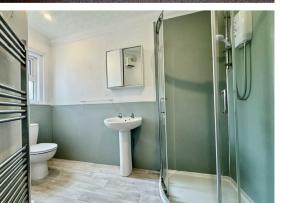

The property comprises two good sized bedrooms, a spacious living room, a modern fitted kitchen with integrated electric hob & oven and a modern walk in shower room. The property has also undergone some refurbishments including brand new carpets and redecoration.

The minimum tenancy length is 12 months.

**Living Room** 16'2 x 12'8 (4.93m x 3.86m)

Kitchen

6'9 x 6'3 (2.06m x 1.91m)

Bedroom 1

12'9 x 12'2 (3.89m x 3.71m)

**Bedroom 2** 10'7 x 9'5 (3.23m x 2.87m)

**Shower Room** 10'1 x 6'5 (3.07m x 1.96m)