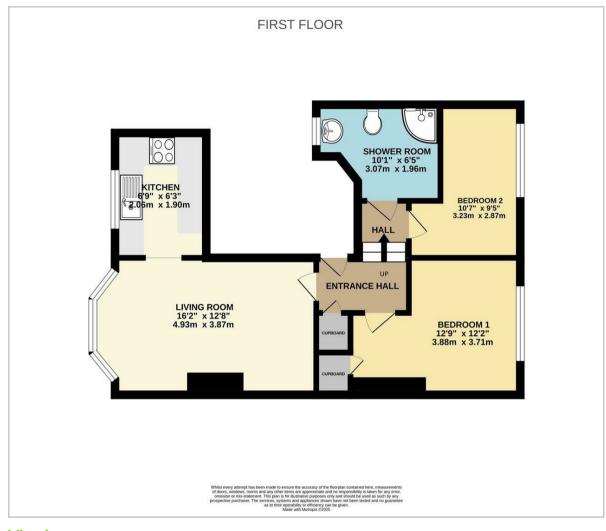

The minimum tenancy length is 12 months.

**Living Room** 16'2 x 12'8 (4.93m x 3.86m)

Kitchen

6'9 x 6'3 (2.06m x 1.91m)

Bedroom 1

12'9 x 12'2 (3.89m x 3.71m)

**Bedroom 2** 10'7 x 9'5 (3.23m x 2.87m)

**Shower Room** 10'1 x 6'5 (3.07m x 1.96m)

## Floor Plan Area Map