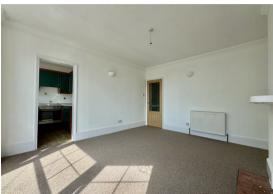

The property comprises two good sized bedrooms, a spacious living room, a modern fitted kitchen with integrated electric hob & oven and a modern walk in shower room. The property has also undergone some refurbishments including brand new carpets and redecoration.

The minimum tenancy length is 12 months.

**Living Room** 16'2 x 12'8 (4.93m x 3.86m)

Kitchen

6'9 x 6'3 (2.06m x 1.91m)

Bedroom 1

12'9 x 12'2 (3.89m x 3.71m)

**Bedroom 2** 10'7 x 9'5 (3.23m x 2.87m)

**Shower Room** 10'1 x 6'5 (3.07m x 1.96m)