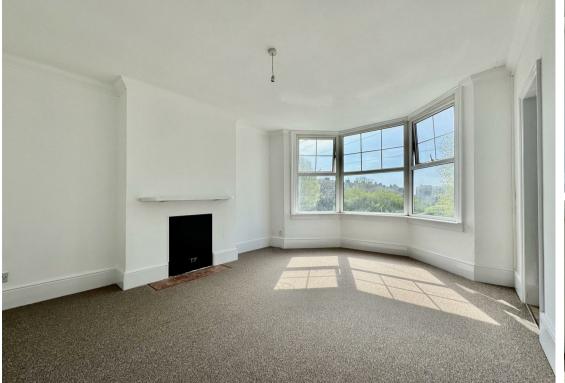

The property comprises two good sized bedrooms, a spacious living room, a modern fitted kitchen with integrated electric hob & oven and a modern walk in shower room. The property has also undergone some refurbishments including brand new carpets and redecoration.

The minimum tenancy length is 12 months.

**Living Room** 16'2 x 12'8 (4.93m x 3.86m)

Kitchen

6'9 x 6'3 (2.06m x 1.91m)

Bedroom 1

12'9 x 12'2 (3.89m x 3.71m)

**Bedroom 2** 10'7 x 9'5 (3.23m x 2.87m)

**Shower Room** 10'1 x 6'5 (3.07m x 1.96m)