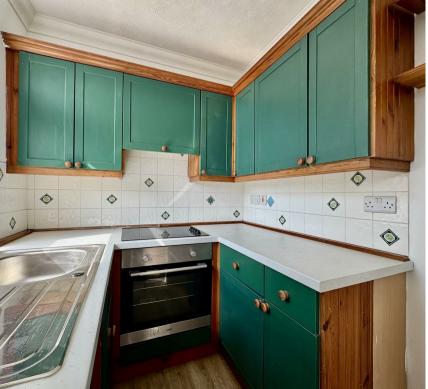

The property comprises two good sized bedrooms, a spacious living room, a modern fitted kitchen with integrated electric hob & oven and a modern walk in shower room. The property has also undergone some refurbishments including brand new carpets and redecoration.

The minimum tenancy length is 12 months.

**Living Room** 16'2 x 12'8 (4.93m x 3.86m)

Kitchen

6'9 x 6'3 (2.06m x 1.91m)

Bedroom 1

12'9 x 12'2 (3.89m x 3.71m)

**Bedroom 2** 10'7 x 9'5 (3.23m x 2.87m)

**Shower Room** 10'1 x 6'5 (3.07m x 1.96m)