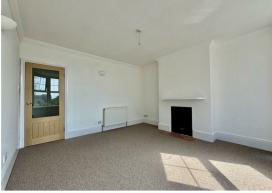

The property comprises two good sized bedrooms, a spacious living room, a modern fitted kitchen with integrated electric hob & oven and a modern walk in shower room. The property has also undergone some refurbishments including brand new carpets and redecoration.

The minimum tenancy length is 12 months.

**Living Room** 16'2 x 12'8 (4.93m x 3.86m)

Kitchen

6'9 x 6'3 (2.06m x 1.91m)

Bedroom 1

12'9 x 12'2 (3.89m x 3.71m)

**Bedroom 2** 10'7 x 9'5 (3.23m x 2.87m)

**Shower Room** 10'1 x 6'5 (3.07m x 1.96m)