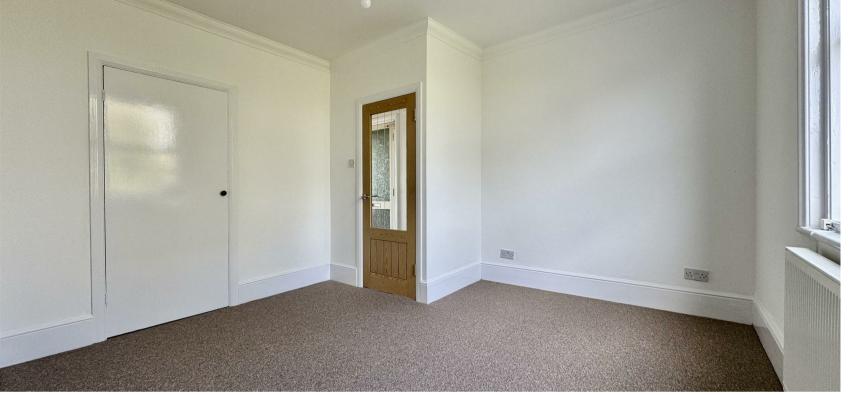

The property comprises two good sized bedrooms, a spacious living room, a modern fitted kitchen with integrated electric hob & oven and a modern walk in shower room. The property has also undergone some refurbishments including brand new carpets and redecoration.

The minimum tenancy length is 12 months.

**Living Room** 16'2 x 12'8 (4.93m x 3.86m)

Kitchen

6'9 x 6'3 (2.06m x 1.91m)

Bedroom 1

12'9 x 12'2 (3.89m x 3.71m)

**Bedroom 2** 10'7 x 9'5 (3.23m x 2.87m)

**Shower Room** 10'1 x 6'5 (3.07m x 1.96m)