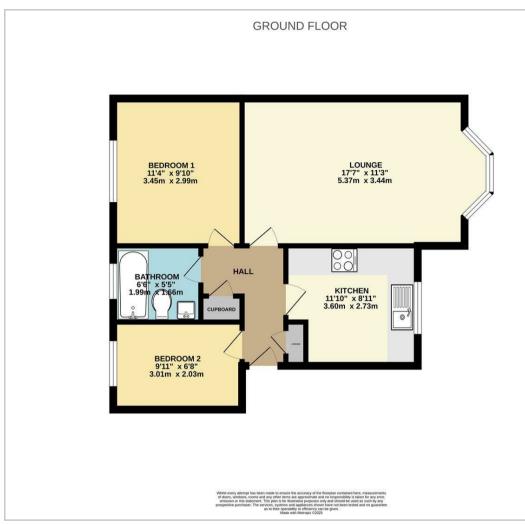

# Lounge

17'7 x 11'3 (5.36m x 3.43m)

Kitchen 11'10 x 8'11 (3.61m x 2.72m)

**Bedroom 1** 11'4 x 9'10 (3.45m x 3.00m)

**Bedroom 2** 9'11 x 6'8 (3.02m x 2.03m)

Council Tax Band - C £2,277 per annum

### **Floor Plan**