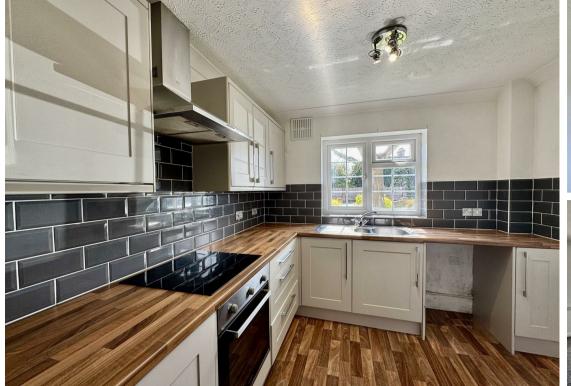

# Village Close, Bexhill-On-Sea, TN39 4TF

This spacious two bedroom ground floor flat is perfectly situated in the Little Common location within easy reach to local shops and amenities.

As you enter the property you're welcomed with a modern fitted kitchen with integrated electric hob and oven and space for other appliances, a spacious living room with bay fronted window allowing plenty of natural light, one double bedrooms and a further smaller second bedroom and a modern fitted bathroom with shower over bath.

### Kitchen

11'10 x 8'11 (3.61m x 2.72m)