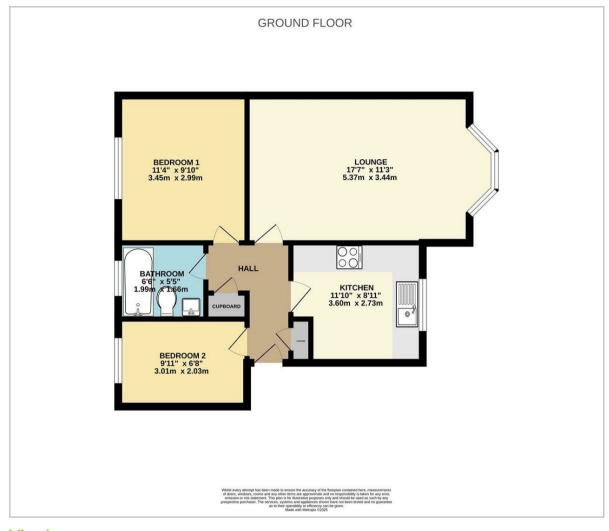

#### Please note:

An annual household income of £33,000 will be required for the affordability criteria of this property.

The minimum tenancy length is 12 months.

17'7 x 11'3 (5.36m x 3.43m)

### Kitchen

11'10 x 8'11 (3.61m x 2.72m)

### Bedroom 1

11'4 x 9'10 (3.45m x 3.00m)

### Bedroom 2

9'11 x 6'8 (3.02m x 2.03m)

Council Tax Band - C £2,277 per annum