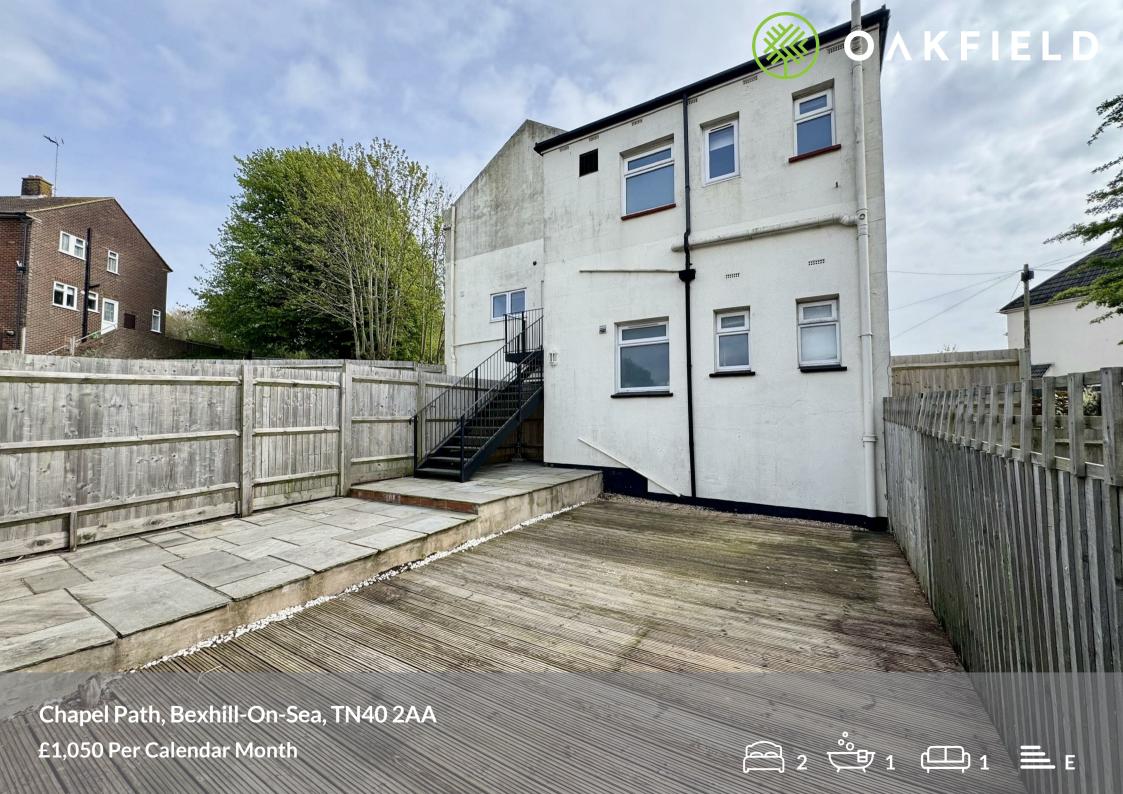

# Chapel Path, Bexhill-On-Sea, TN40 2AA

This two bedroom split level first floor apartment is ideally situated in popular residential location.

The property comprises of it's own private entrance which can be accessed through the private courtyard garden. Internally there is a spacious open-plan living room and modern fitted kitchen with integrated appliances. Up a few stairs leads to the two bedrooms, both which have beautiful arched windows and a modern fitted bathroom.

Further benefits to the property include modern electric heating, high ceilings and street parking.