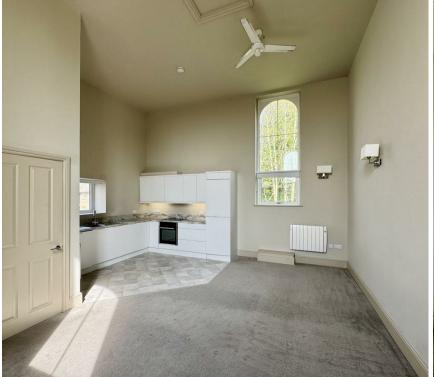

# Chapel Path, Bexhill-On-Sea, TN40 2AA

This two bedroom split level first floor apartment is ideally situated in popular residential location.

The property comprises of it's own private entrance which can be accessed through the private courtyard garden. Internally there is a spacious open-plan living room and modern fitted kitchen with integrated appliances. Up a few stairs leads to the two bedrooms, both which have beautiful arched windows and a modern fitted bathroom.

Further benefits to the property include modern electric heating, high ceilings and street parking.

**Living Room/Kitchen** 18'10 x 17'10 (5.74m x 5.44m)