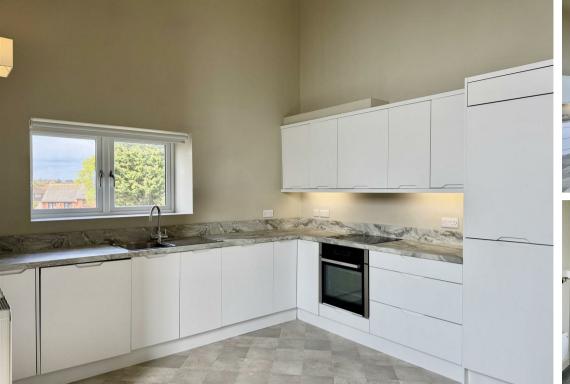

# Chapel Path, Bexhill-On-Sea, TN40 2AA

This two bedroom split level first floor apartment is ideally situated in popular residential location.

The property comprises of it's own private entrance which can be accessed through the private courtyard garden. Internally there is a spacious open-plan living room and modern fitted kitchen with integrated appliances. Up a few stairs leads to the two bedrooms, both which have beautiful arched windows and a modern fitted bathroom.

**Living Room/Kitchen** 18'10 x 17'10 (5.74m x 5.44m)