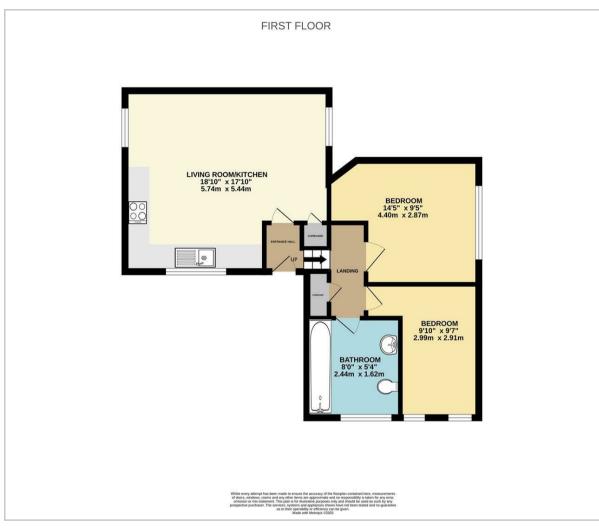

### Floor Plan

**Living Room/Kitchen** 18'10 x 17'10 (5.74m x 5.44m)

### Bedroom

14'5 x 9'5 (4.39m x 2.87m)

**Bedroom** 9'10 x 9'7 (3.00m x 2.92m)

**Bathroom** 8'0 x 5'4 (2.44m x 1.63m)

Council Tax Band - B