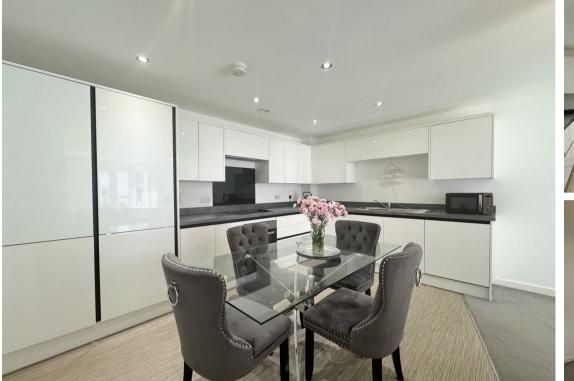

# Brooklands Road, Little Common, Bexhill-On-Sea, TN39 4FS

This first-floor flat presents an excellent opportunity for purchase, ideally located within a popular development in Little Common.

The property features a well-sized double bedroom with built-in wardrobes, a modern fitted bathroom, and an open-plan living room and kitchen. The kitchen is equipped with a range of wall-mounted and base units, providing ample storage space, as well as integrated appliances including a fridge, freezer, washing machine, and cooker.