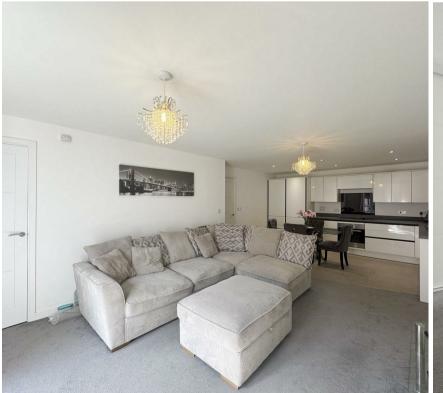

# Brooklands Road, Little Common, Bexhill-On-Sea, TN39 4FS

This first-floor flat presents an excellent opportunity for purchase, ideally located within a popular development in Little Common.

The property features a well-sized double bedroom with built-in wardrobes, a modern fitted bathroom, and an open-plan living room and kitchen. The kitchen is equipped with a range of wall-mounted and base units, providing ample storage space, as well as integrated appliances including a fridge, freezer, washing machine, and cooker.

Additional benefits include a gas central heating system with radiators, double-glazed windows throughout, an allocated parking space, and a private balcony. The flat is situated in a convenient location, providing easy access to the local shops, schools, and various amenities in Little Common.