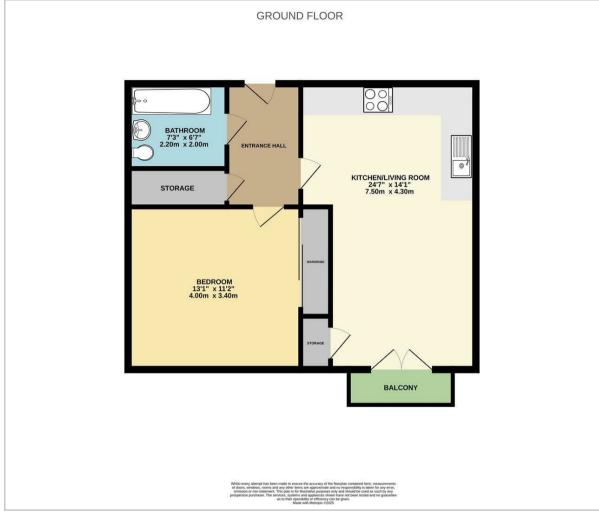

# Floor Plan

### Bedroom

13'1 x 11'2 (3.99m x 3.40m)

## **Bathroom**

7'3 x 6'7 (2.21m x 2.01m)