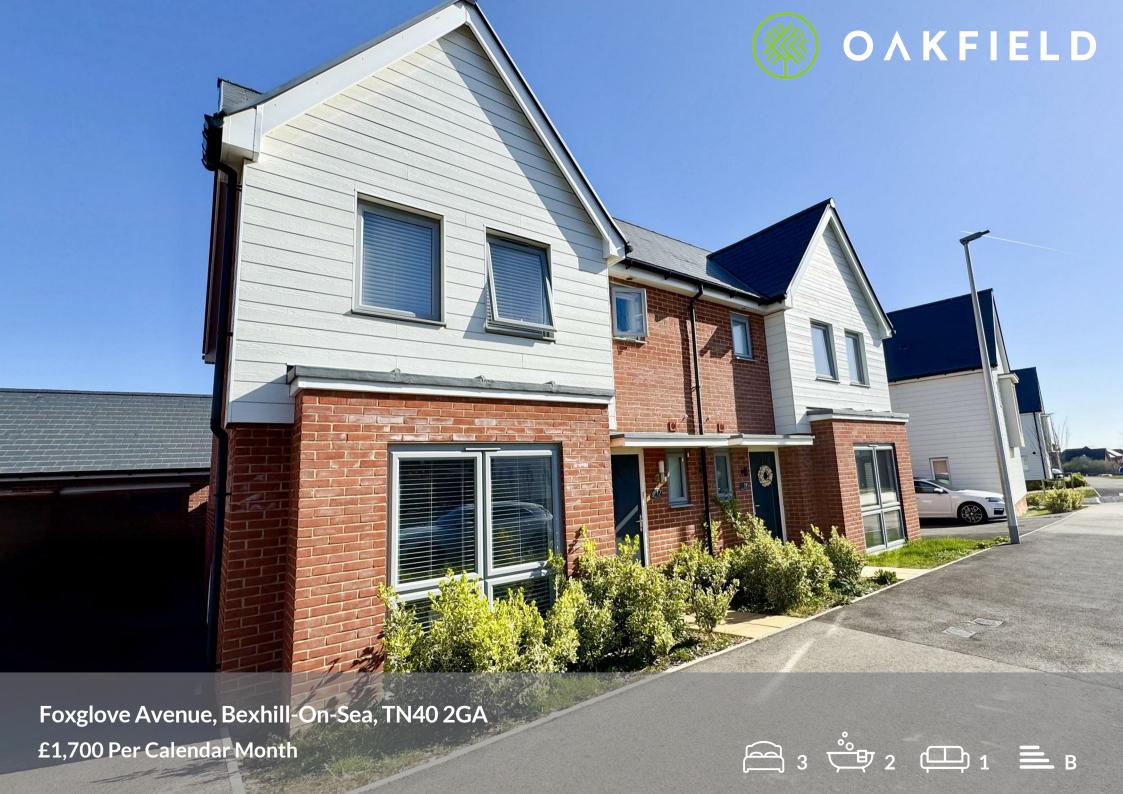

# Foxglove Avenue, Bexhill-On-Sea, TN40 2GA

MODERN SEMI-DETACHED FAMILY HOME... This three bedroom house is ideally situated on the development in Bexhill, the property is located a short distance to local amenities and bus routes into Bexhill Town Centre whilst being close to the countryside.

As you enter the property you're greeted into a spacious living room with a large window allowing plenty of natural light, an open-plan modern fitted kitchen / dining room with integrated appliances and access to a private rear garden and downstairs WC toilet. When you reach the landing you're welcomed with three generous sized bedrooms with a fitted wardrobe and en-suite shower room to the master and a modern fitted family bathroom with shower over bath.

Further benefits to the property are gas central heating, double glazing, large driveway and garage.