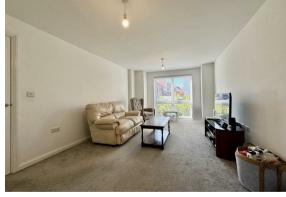

As you enter the property you're greeted into a spacious living room with a large window allowing plenty of natural light, an open-plan modern fitted kitchen / dining room with integrated appliances and access to a private rear garden and downstairs WC toilet. When you reach the landing you're welcomed with three generous sized bedrooms with a fitted wardrobe and en-suite shower room to the master and a modern fitted family bathroom with shower over bath.

## **Living Room**

11'1" x 18'0" (3.4 x 5.5)