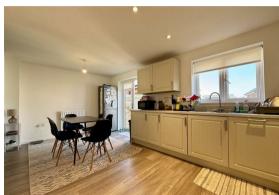

As you enter the property you're greeted into a spacious living room with a large window allowing plenty of natural light, an open-plan modern fitted kitchen / dining room with integrated appliances and access to a private rear garden and downstairs WC toilet. When you reach the landing you're welcomed with three generous sized bedrooms with a fitted wardrobe and en-suite shower room to the master and a modern fitted family bathroom with shower over bath.

18'4" x 9'6" (5.6 x 2.9)