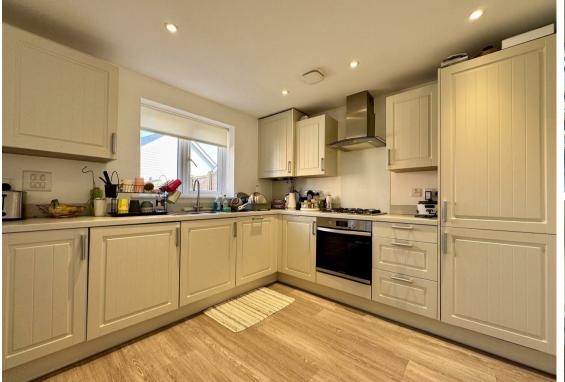

As you enter the property you're greeted into a spacious living room with a large window allowing plenty of natural light, an open-plan modern fitted kitchen / dining room with integrated appliances and access to a private rear garden and downstairs WC toilet. When you reach the landing you're welcomed with three generous sized bedrooms with a fitted wardrobe and en-suite shower room to the master and a modern fitted family bathroom with shower over bath.

18'4" x 9'6" (5.6 x 2.9)