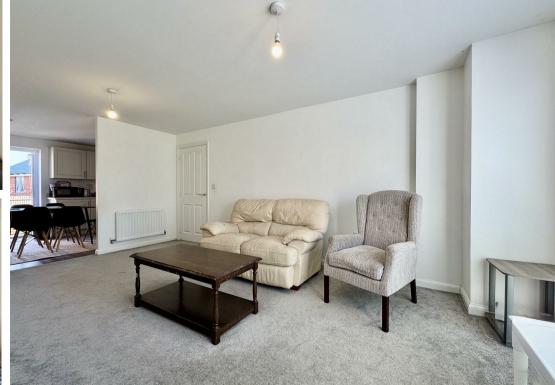

As you enter the property you're greeted into a spacious living room with a large window allowing plenty of natural light, an open-plan modern fitted kitchen / dining room with integrated appliances and access to a private rear garden and downstairs WC toilet. When you reach the landing you're welcomed with three generous sized bedrooms with a fitted wardrobe and en-suite shower room to the master and a modern fitted family bathroom with shower over bath.

## **Living Room**

11'1" x 18'0" (3.4 x 5.5)