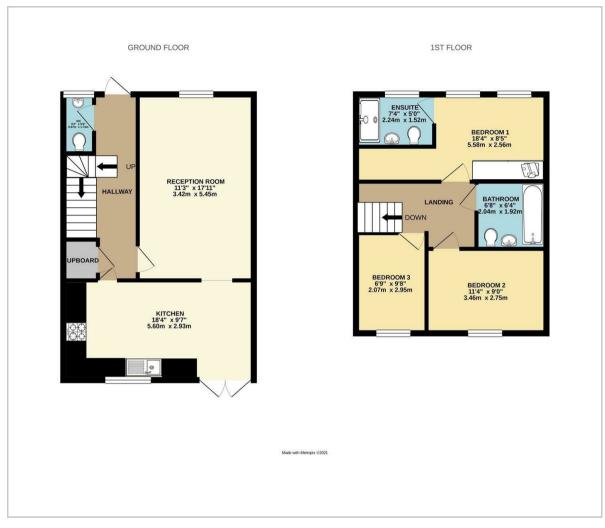

18'4" x 9'6" (5.6 x 2.9)

## **Living Room**

11'1" x 18'0" (3.4 x 5.5)

## Bedroom One

18'0" x 8'2" (5.5 x 2.5)

## Bathroom

6'8" x 6'3" (2.04 x 1.92)

### Bedroom Two

11'1" x 8'10" (3.4 x 2.7)

### Bedroom Three

6'9" x 9'8" (2.07 x 2.95)

Council Tax Band D - £2,357.88 per annum