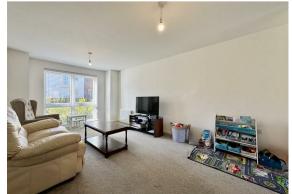

As you enter the property you're greeted into a spacious living room with a large window allowing plenty of natural light, an open-plan modern fitted kitchen / dining room with integrated appliances and access to a private rear garden and downstairs WC toilet. When you reach the landing you're welcomed with three generous sized bedrooms with a fitted wardrobe and en-suite shower room to the master and a modern fitted family bathroom with shower over bath.

## **Living Room**

11'1" x 18'0" (3.4 x 5.5)