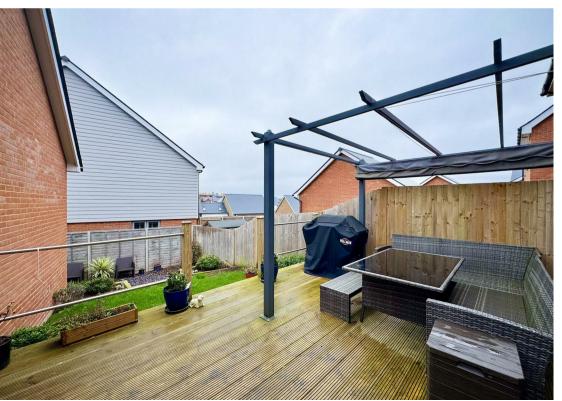

Internally the property has been finished to a high standard throughout. Boasting large living room leading to the fully integrated kitchen to include dishwasher, washing machine, fridge freezer and oven and hob, downstairs cloakroom and there are patio doors that lead onto a large rear garden with side access to the driveway. On the first floor the master bedroom has a en-suite shower room, there are three further bedrooms and bathroom with shower over the bath.

Further benefits to the property are gas central heating, double glazing, driveway and garage.