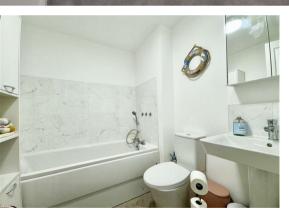

Internally the property has been finished to a high standard throughout. Boasting large living room leading to the fully integrated kitchen to include dishwasher, washing machine, fridge freezer and oven and hob, downstairs cloakroom and there are patio doors that lead onto a large rear garden with side access to the driveway. On the first floor the master bedroom has a en-suite shower room, there are three further bedrooms and bathroom with shower over the bath.

Bedroom Four 5'2" x 11'1" (1.6 x 3.4)

W.C

**Bathroom** 6'6" x 6'2" (2.0 x 1.9)

**Council Tax Band - TBC** 