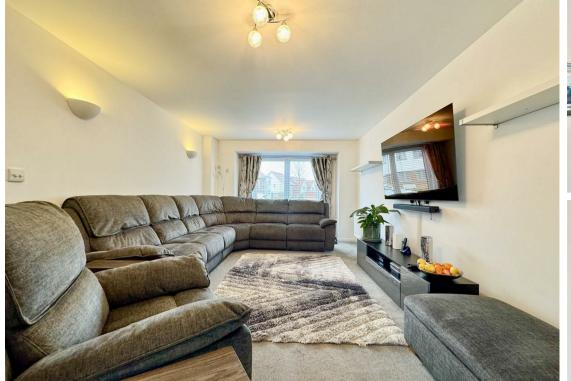

Internally the property has been finished to a high standard throughout. Boasting large living room leading to the fully integrated kitchen to include dishwasher, washing machine, fridge freezer and oven and hob, downstairs cloakroom and there are patio doors that lead onto a large rear garden with side access to the driveway. On the first floor the master bedroom has a en-suite shower room, there are three further bedrooms and bathroom with shower over the bath.