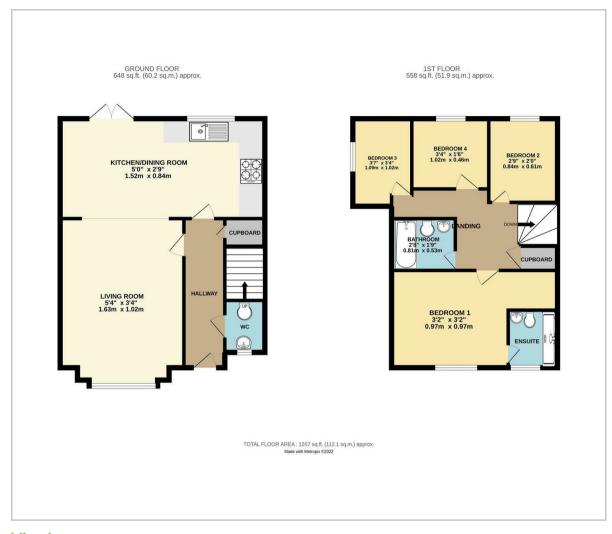

17'8" x 11'1" (5.4 x 3.4)

**Kitchen / Dining Room** 9'6" x 16'4" (2.9 x 5.0)

**Bedroom One and En-suite** 10'5" x 10'5" (3.2 x 3.2)

**Bedroom Two** 6'6" x 9'6" (2.0 x 2.9)

Bedroom Three 12'1" x 11'1" (3.7 x 3.4)

Bedroom Four 5'2" x 11'1" (1.6 x 3.4)

W.C

**Bathroom** 6'6" x 6'2" (2.0 x 1.9)

**Council Tax Band - TBC** 

# Floor Plan Area Map