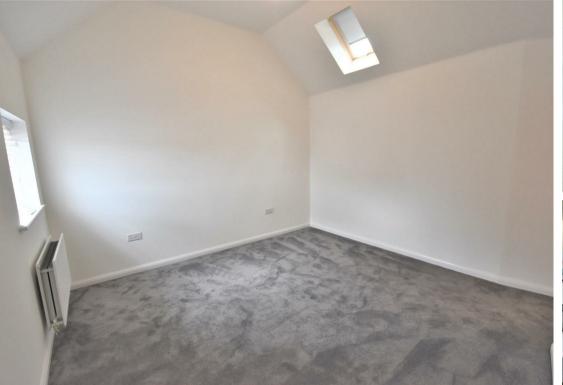

Internally the property has been finished to a high standard throughout. Boasting large living room leading to the fully integrated kitchen to include dishwasher, washing machine, fridge freezer and oven and hob, downstairs cloakroom and there are patio doors that lead onto a large rear garden with side access to the driveway. On the first floor the master bedroom has a en-suite shower room, there are three further bedrooms and bathroom with shower over the bath.

Bedroom Four 5'2" x 11'1" (1.6 x 3.4)

W.C

**Bathroom** 6'6" x 6'2" (2.0 x 1.9)

**Council Tax Band - TBC** 