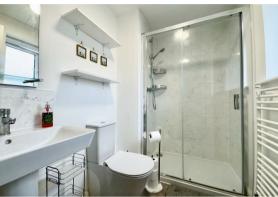

Internally the property has been finished to a high standard throughout. Boasting large living room leading to the fully integrated kitchen to include dishwasher, washing machine, fridge freezer and oven and hob, downstairs cloakroom and there are patio doors that lead onto a large rear garden with side access to the driveway. On the first floor the master bedroom has a en-suite shower room, there are three further bedrooms and bathroom with shower over the bath.

Bedroom Four 5'2" x 11'1" (1.6 x 3.4)

W.C

**Bathroom** 6'6" x 6'2" (2.0 x 1.9)

**Council Tax Band - TBC** 