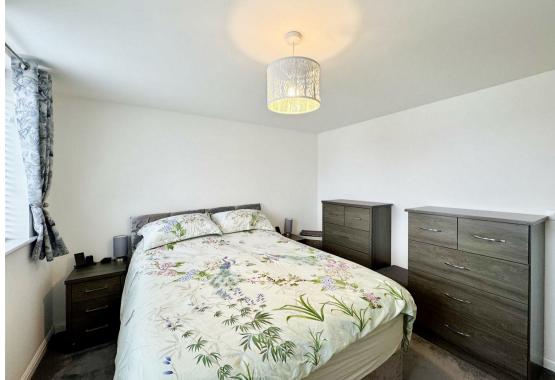

Internally the property has been finished to a high standard throughout. Boasting large living room leading to the fully integrated kitchen to include dishwasher, washing machine, fridge freezer and oven and hob, downstairs cloakroom and there are patio doors that lead onto a large rear garden with side access to the driveway. On the first floor the master bedroom has a en-suite shower room, there are three further bedrooms and bathroom with shower over the bath.

17'8" x 11'1" (5.4 x 3.4)

**Kitchen / Dining Room** 9'6" x 16'4" (2.9 x 5.0)

**Bedroom One and En-suite** 10'5" x 10'5" (3.2 x 3.2)

**Bedroom Two** 6'6" x 9'6" (2.0 x 2.9)

Bedroom Three 12'1" x 11'1" (3.7 x 3.4)