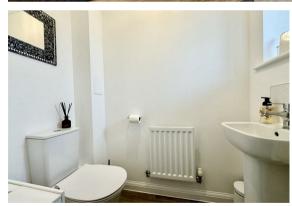

Internally the property has been finished to a high standard throughout. Boasting large living room leading to the fully integrated kitchen to include dishwasher, washing machine, fridge freezer and oven and hob, downstairs cloakroom and there are patio doors that lead onto a large rear garden with side access to the driveway. On the first floor the master bedroom has a en-suite shower room, there are three further bedrooms and bathroom with shower over the bath.

Bedroom Four 5'2" x 11'1" (1.6 x 3.4)

W.C

**Bathroom** 6'6" x 6'2" (2.0 x 1.9)

**Council Tax Band - TBC** 