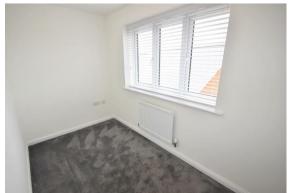

Internally the property has been finished to a high standard throughout. Boasting large living room leading to the fully integrated kitchen to include dishwasher, washing machine, fridge freezer and oven and hob, downstairs cloakroom and there are patio doors that lead onto a large rear garden with side access to the driveway. On the first floor the master bedroom has a en-suite shower room, there are three further bedrooms and bathroom with shower over the bath.

17'8" x 11'1" (5.4 x 3.4)

**Kitchen / Dining Room** 9'6" x 16'4" (2.9 x 5.0)

**Bedroom One and En-suite** 10'5" x 10'5" (3.2 x 3.2)

**Bedroom Two** 6'6" x 9'6" (2.0 x 2.9)

Bedroom Three 12'1" x 11'1" (3.7 x 3.4)

Bedroom Four 5'2" x 11'1" (1.6 x 3.4)

W.C

**Bathroom** 6'6" x 6'2" (2.0 x 1.9)

**Council Tax Band - TBC** 