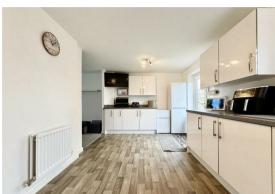

Internally the property has been finished to a high standard throughout. Boasting large living room leading to the fully integrated kitchen to include dishwasher, washing machine, fridge freezer and oven and hob, downstairs cloakroom and there are patio doors that lead onto a large rear garden with side access to the driveway. On the first floor the master bedroom has a en-suite shower room, there are three further bedrooms and bathroom with shower over the bath.

17'8" x 11'1" (5.4 x 3.4)

**Kitchen / Dining Room** 9'6" x 16'4" (2.9 x 5.0)

**Bedroom One and En-suite** 10'5" x 10'5" (3.2 x 3.2)

**Bedroom Two** 6'6" x 9'6" (2.0 x 2.9)

Bedroom Three 12'1" x 11'1" (3.7 x 3.4)