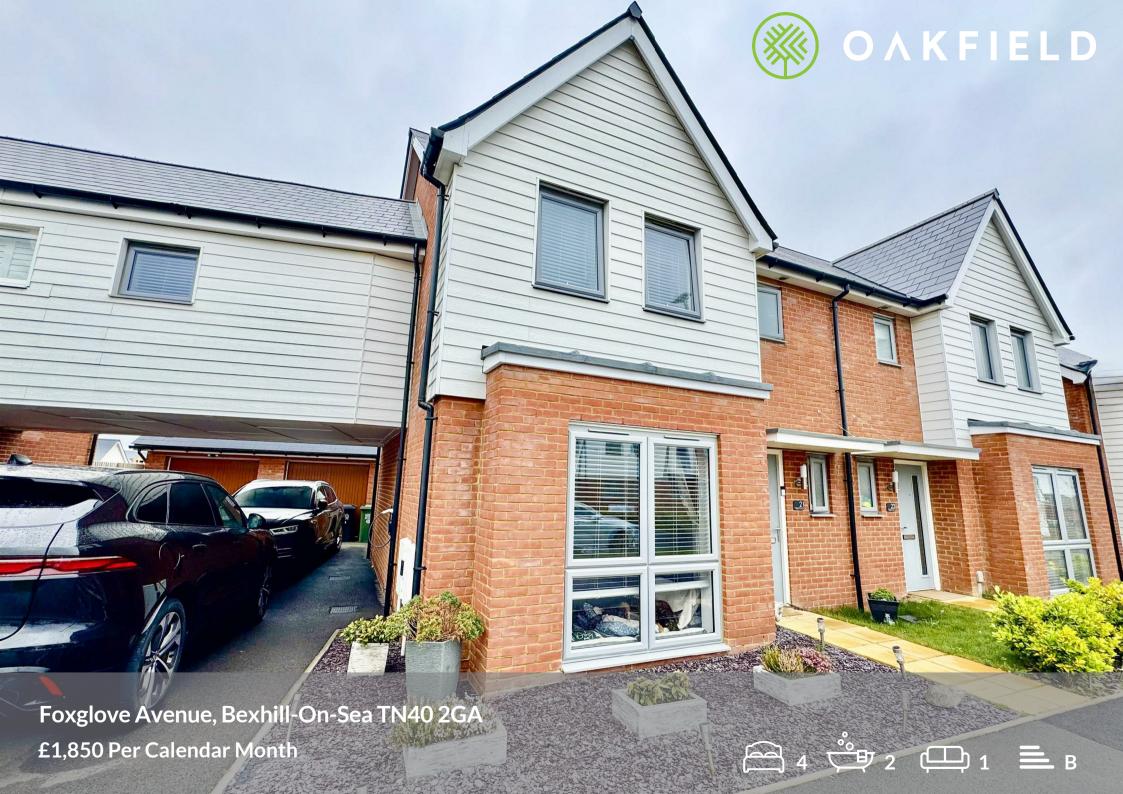

#### Foxglove Avenue, Bexhill-On-Sea TN40 2GA

This modern four bedroom link-detached family home is perfectly located a short distance to Ravenside retail park and bus routes into Bexhill Town Centre whilst being close to the countryside.

Internally the property has been finished to a high standard throughout. Boasting large living room leading to the fully integrated kitchen to include dishwasher, washing machine, fridge freezer and oven and hob, downstairs cloakroom and there are patio doors that lead onto a large rear garden with side access to the driveway. On the first floor the master bedroom has a en-suite shower room, there are three further bedrooms and bathroom with shower over the bath.

Further benefits to the property are gas central heating, double glazing, driveway and garage.