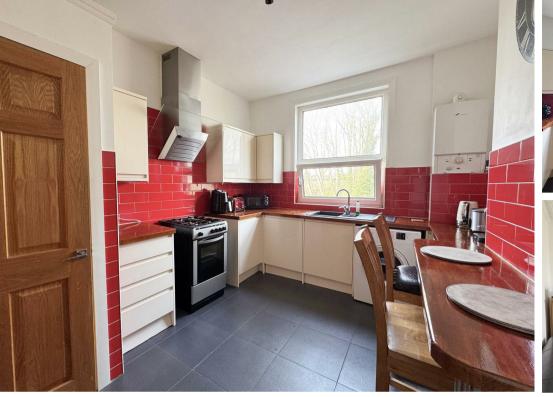

Accommodation includes a spacious bayfronted lounge, kitchen/breakfast room, three well-proportioned bedrooms, a family bathroom, and two separate cloakrooms with sinks, providing excellent functionality and space for modern living.

#### Lounge 16'2 x 12'11 (4.93m x 3.94m)

**Kitchen** 12'0 x 10'4 (3.66m x 3.15m)

**Sitting/Dining Room** 15'0 x 12'11 (4.57m x 3.94m)

**Bedroom 1** 15'0 x 13'1 (4.57m x 3.99m)

**Dressing Room** 6'11 x 5'0 (2.11m x 1.52m)