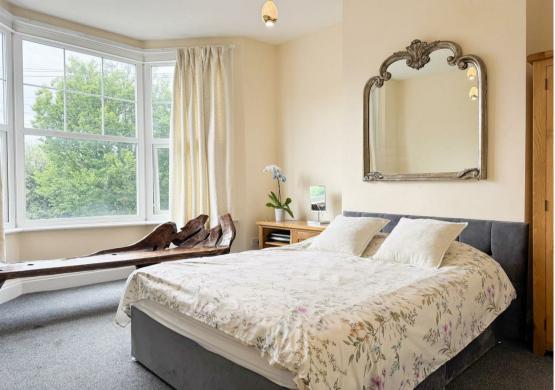

Accommodation includes a spacious bayfronted lounge, kitchen/breakfast room, three well-proportioned bedrooms, a family bathroom, and two separate cloakrooms with sinks, providing excellent functionality and space for modern living.

#### Lounge 16'2 x 12'11 (4.93m x 3.94m)

**Kitchen** 12'0 x 10'4 (3.66m x 3.15m)

**Sitting/Dining Room** 15'0 x 12'11 (4.57m x 3.94m)

**Bedroom 1** 15'0 x 13'1 (4.57m x 3.99m)

**Dressing Room** 6'11 x 5'0 (2.11m x 1.52m)

**Bedroom 2** 15'0 x 10'4 (4.57m x 3.15m)

Bedroom 3 10'10 x 10'4 (3.30m x 3.15m)

**Bathroom** 6'7 x 5'9 (2.01m x 1.75m)

Council Tax Band - B £1,897 per annum