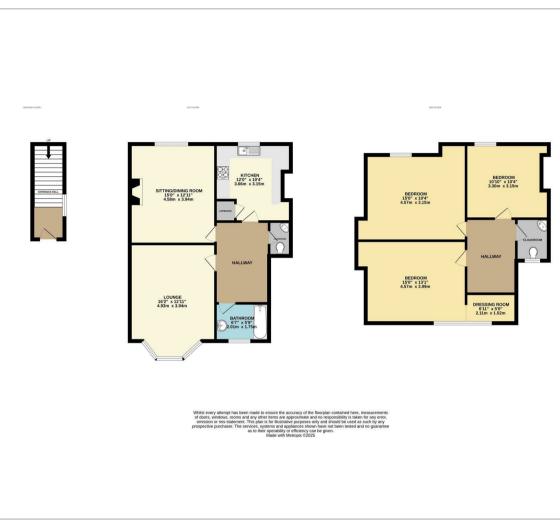

#### **Floor Plan**

#### Lounge 16'2 x 12'11 (4.93m x 3.94m)

**Kitchen** 12'0 x 10'4 (3.66m x 3.15m)

**Sitting/Dining Room** 15'0 x 12'11 (4.57m x 3.94m)

**Bedroom 1** 15'0 x 13'1 (4.57m x 3.99m)

**Dressing Room** 6'11 x 5'0 (2.11m x 1.52m)

**Bedroom 2** 15'0 x 10'4 (4.57m x 3.15m)

Bedroom 3 10'10 x 10'4 (3.30m x 3.15m)

**Bathroom** 6'7 x 5'9 (2.01m x 1.75m)

Council Tax Band - B £1,897 per annum