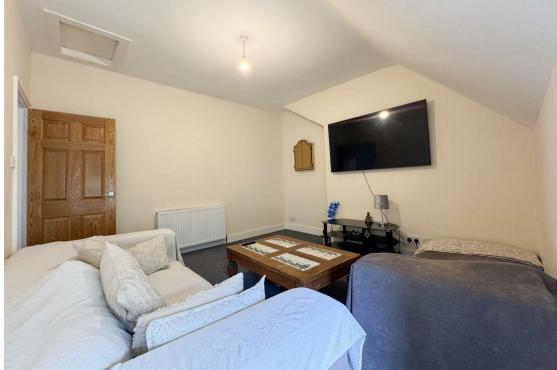

Accommodation includes a spacious bayfronted lounge, kitchen/breakfast room, three well-proportioned bedrooms, a family bathroom, and two separate cloakrooms with sinks, providing excellent functionality and space for modern living.

#### Lounge 16'2 x 12'11 (4.93m x 3.94m)

**Kitchen** 12'0 x 10'4 (3.66m x 3.15m)

**Sitting/Dining Room** 15'0 x 12'11 (4.57m x 3.94m)

**Bedroom 1** 15'0 x 13'1 (4.57m x 3.99m)

**Dressing Room** 6'11 x 5'0 (2.11m x 1.52m)