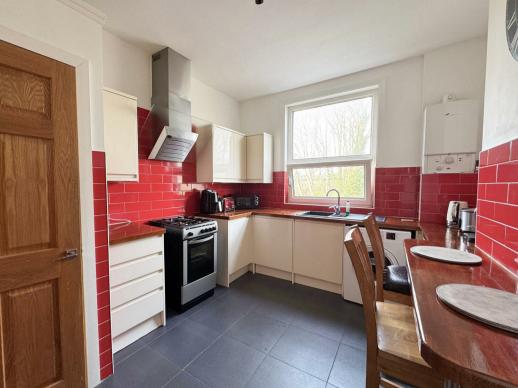

Accommodation includes a spacious bayfronted lounge, kitchen/breakfast room, three well-proportioned bedrooms, a family bathroom, and two separate cloakrooms with sinks, providing excellent functionality and space for modern living.

### Lounge

16'2 x 12'11 (4.93m x 3.94m)

**Kitchen** 12'0 x 10'4 (3.66m x 3.15m)

**Sitting/Dining Room** 15'0 x 12'11 (4.57m x 3.94m)

**Bedroom 1** 15'0 x 13'1 (4.57m x 3.99m)

**Dressing Room** 6'11 x 5'0 (2.11m x 1.52m)