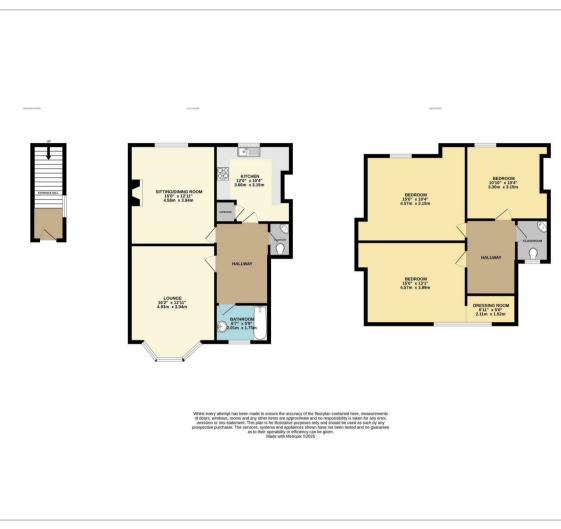

### Lounge

16'2 x 12'11 (4.93m x 3.94m)

**Kitchen** 12'0 x 10'4 (3.66m x 3.15m)

**Sitting/Dining Room** 15'0 x 12'11 (4.57m x 3.94m)

**Bedroom 1** 15'0 x 13'1 (4.57m x 3.99m)

**Dressing Room** 6'11 x 5'0 (2.11m x 1.52m)

**Bedroom 2** 15'0 x 10'4 (4.57m x 3.15m)

Bedroom 3 10'10 x 10'4 (3.30m x 3.15m)

**Bathroom** 6'7 x 5'9 (2.01m x 1.75m)

Council Tax Band - B £1,897 per annum

#### **Floor Plan**