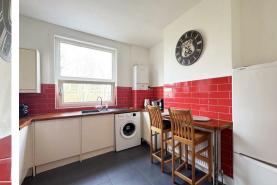

Accommodation includes a spacious bayfronted lounge, kitchen/breakfast room, three well-proportioned bedrooms, a family bathroom, and two separate cloakrooms with sinks, providing excellent functionality and space for modern living.

### Lounge

16'2 x 12'11 (4.93m x 3.94m)

**Kitchen** 12'0 x 10'4 (3.66m x 3.15m)

**Sitting/Dining Room** 15'0 x 12'11 (4.57m x 3.94m)

**Bedroom 1** 15'0 x 13'1 (4.57m x 3.99m)

**Dressing Room** 6'11 x 5'0 (2.11m x 1.52m)