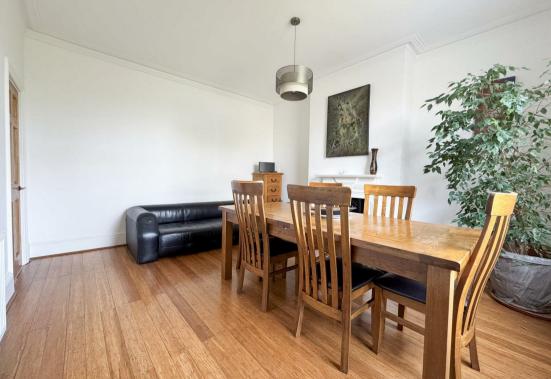

### Lounge

16'2 x 12'11 (4.93m x 3.94m)

**Kitchen** 12'0 x 10'4 (3.66m x 3.15m)

**Sitting/Dining Room** 15'0 x 12'11 (4.57m x 3.94m)

**Bedroom 1** 15'0 x 13'1 (4.57m x 3.99m)

**Dressing Room** 6'11 x 5'0 (2.11m x 1.52m)