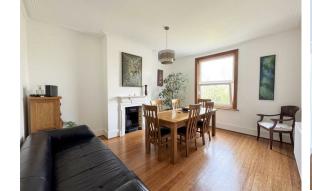

### Lounge

16'2 x 12'11 (4.93m x 3.94m)

**Kitchen** 12'0 x 10'4 (3.66m x 3.15m)

**Sitting/Dining Room** 15'0 x 12'11 (4.57m x 3.94m)

**Bedroom 1** 15'0 x 13'1 (4.57m x 3.99m)

**Dressing Room** 6'11 x 5'0 (2.11m x 1.52m)