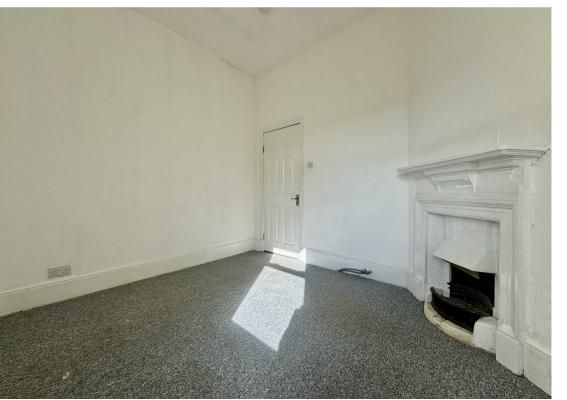

The property comprises two double bedrooms, a spacious living room with bay fronted window, a bathroom with full sized bath and shower over and a modern fitted kitchen with matching wall and base units, an electric oven and hob and a washing machine.

## Bedroom One

17'11" x 12'2" (5.46m x 3.71m)

## Bedroom Two

10'6" x 9'10" (3.20m x 3.00m)