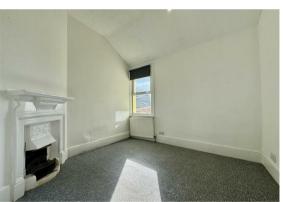

## Bedroom One

17'11" x 12'2" (5.46m x 3.71m)

## Bedroom Two

10'6" x 9'10" (3.20m x 3.00m)