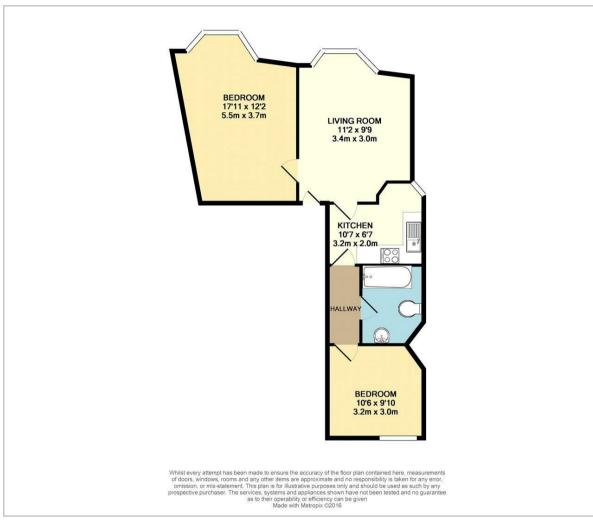

#### Floor Plan

#### Please note:

An annual household income of £33,000 will be required for the affordability criteria of this property.

The minimum tenancy length is 12 months.

11'2" x 9'9" (3.40m x 2.97m)

#### Kitchen

10'7" x 6'7" (3.23m x 2.01m)

## Bedroom One

17'11" x 12'2" (5.46m x 3.71m)

## Bedroom Two

10'6" x 9'10" (3.20m x 3.00m)

#### Bathroom

7'01" x 6'02" (2.16m x 1.88m)

Council Tax Band B - £1897 per annum