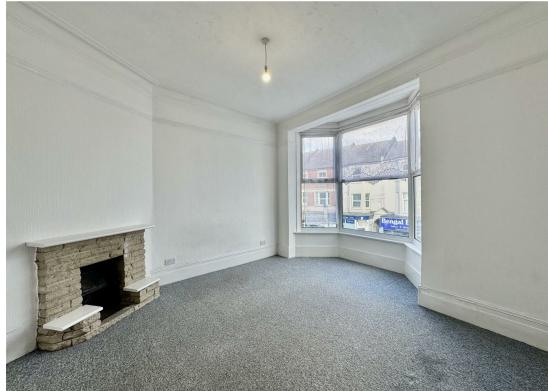

The property comprises two double bedrooms, a spacious living room with bay fronted window, a bathroom with full sized bath and shower over and a modern fitted kitchen with matching wall and base units, an electric oven and hob and a washing machine.