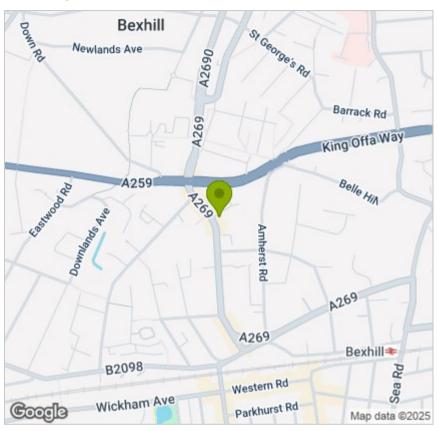

#### Area Map

# London Road, Bexhill On Sea, TN39 3LB

\*Zero Deposit available\*\*

This first floor flat is ideally situated within walking distance to the Town Centre and benefits from being close to local bus routes, a supermarket, the train station, and all amenities.