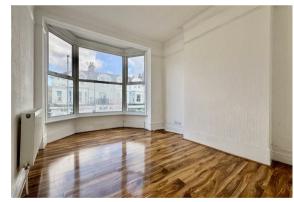

The property comprises two double bedrooms, a spacious living room with bay fronted window, a bathroom with full sized bath and shower over and a modern fitted kitchen with matching wall and base units, an electric oven and hob and a washing machine.

## Bedroom One

17'11" x 12'2" (5.46m x 3.71m)