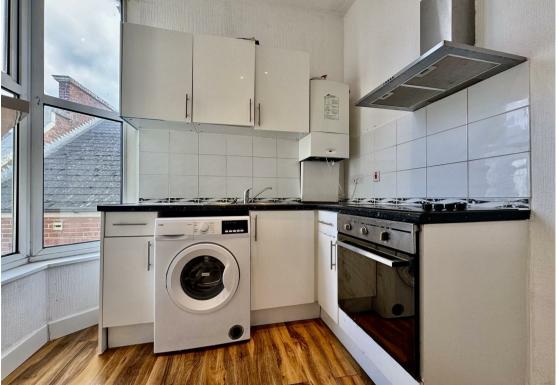

,050 Per Calendar Month







# London Road, Bexhill On Sea, TN39 3LB

\*Zero Deposit available\*\*

This first floor flat is ideally situated within walking distance to the Town Centre and benefits from being close to local bus routes, a supermarket, the train station, and all amenities.

The property comprises two double bedrooms, a spacious living room with bay fronted window, a bathroom with full sized bath and shower over and a modern fitted kitchen with matching wall and base units, an electric oven and hob and a washing machine.

The property also benefits from gas central heating, double glazing, and permit parking.

#### Please note:

An annual household income of £33,000 will be required for the affordability criteria of this property.

The minimum tenancy length is 12 months.





















11'2" x 9'9" (3.40m x 2.97m)

#### Kitchen

10'7" x 6'7" (3.23m x 2.01m)

## Bedroom One

17'11" x 12'2" (5.46m x 3.71m)

## Bedroom Two

10'6" x 9'10" (3.20m x 3.00m)

#### Bathroom

7'01" x 6'02" (2.16m x 1.88m)

Council Tax Band B - £1897 per annum







#### Floor Plan



## Viewing

Please contact us on 01424 817075

if you wish to arrange a viewing appointment for this property or require further information.

#### Area Map



## **Energy Efficiency Graph**



These particulars, whilst believed to be accurate are set out as a general outline only for guidance and do not constitute any part of an offer or contract. Intending purchasers should not rely on them as statements of representation of fact, but must satisfy themselves by inspection or otherwise as to thei