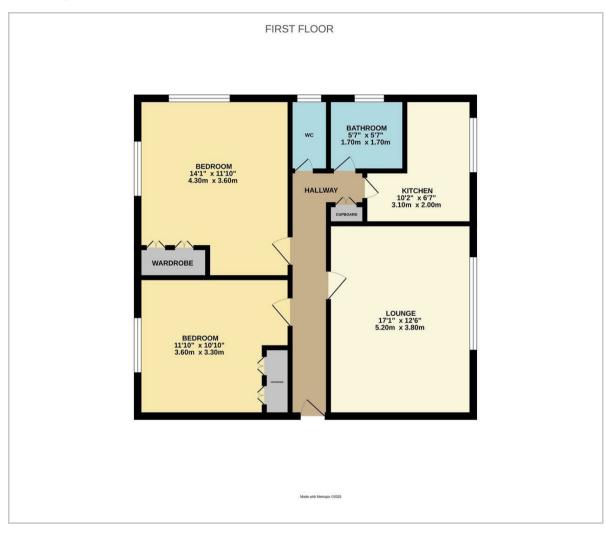

## Floor Plan

## Lounge

17'1 x 12'6 (5.21m x 3.81m)

### Kitchen

10'2 x 6'7 (3.10m x 2.01m)

### Bedroom

14'1 x 11'10 (4.29m x 3.61m)

### Bedroom

11'10 x 10'10 (3.61m x 3.30m)

### **Bathroom**

5'7 x 5'7 (1.70m x 1.70m)