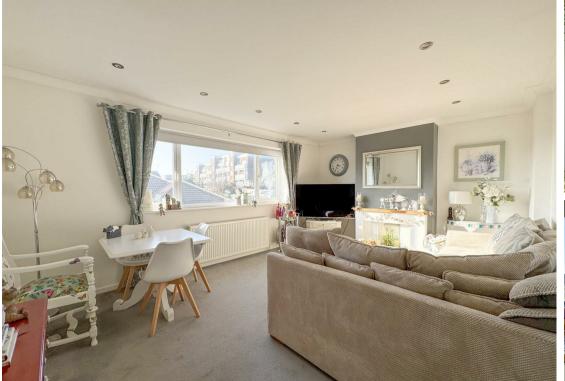

The flat boasts two spacious double bedrooms, providing plenty of room for rest and relaxation, whether you're a growing family or a professional looking for extra space.

The generous lounge diner is bathed in natural light, creating a warm and welcoming environment, perfect for both relaxation and entertaining guests.

## Lounge

17'1 x 12'6 (5.21m x 3.81m)