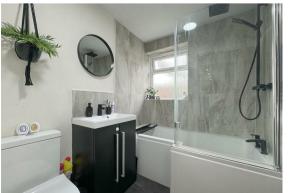

The recently installed combi boiler ensures comfort and efficiency, and the kitchen also offers access to the rear garden. A utility/lobby space provides plumbing for a washing machine and further storage, while the newly fitted bathroom features a L-shaped bath with an overhead shower.

# Bathroom

6'11 x 5'11 (2.11m x 1.80m)