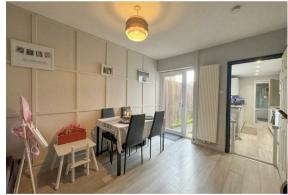

The property opens into an entrance hall, leading to a charming bay-fronted lounge, which flows into a separate dining room.

Stairs rise to the first floor, and there is access to the rear garden and a door into the newly fitted kitchen. The kitchen is equipped with an integrated electric oven, hob, and dishwasher, along with space for a fridge/freezer.

# **Dining Room**

11'10 x 11'10 (3.61m x 3.61m)

#### Kitchen

13'9 x 6'3 (4.19m x 1.91m)