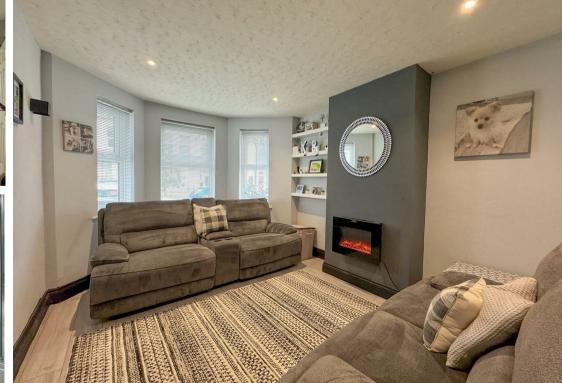

The property opens into an entrance hall, leading to a charming bay-fronted lounge, which flows into a separate dining room.

Stairs rise to the first floor, and there is access to the rear garden and a door into the newly fitted kitchen. The kitchen is equipped with an integrated electric oven, hob, and dishwasher, along with space for a fridge/freezer.