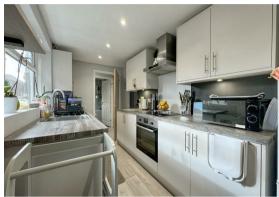

The property opens into an entrance hall, leading to a charming bay-fronted lounge, which flows into a separate dining room.

Stairs rise to the first floor, and there is access to the rear garden and a door into the newly fitted kitchen. The kitchen is equipped with an integrated electric oven, hob, and dishwasher, along with space for a fridge/freezer.

The recently installed combi boiler ensures comfort and efficiency, and the kitchen also offers access to the rear garden. A utility/lobby space provides plumbing for a washing machine and further storage, while the newly fitted bathroom features a L-shaped bath with an overhead shower.

#### Kitchen

13'9 x 6'3 (4.19m x 1.91m)