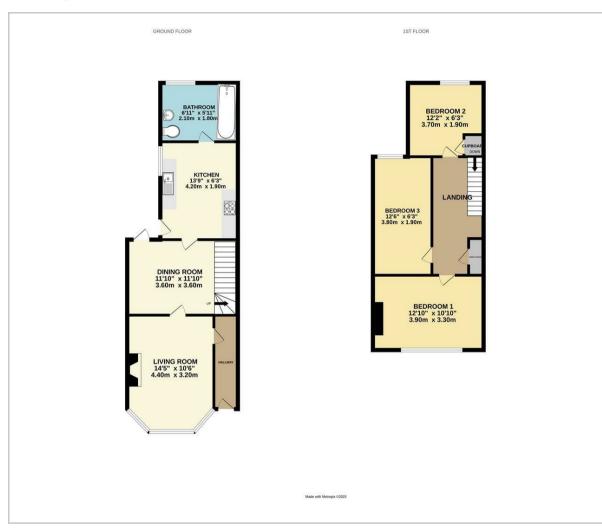

14'5 x 10'6 (4.39m x 3.20m)

# **Dining Room**

11'10 x 11'10 (3.61m x 3.61m)

#### Kitchen

13'9 x 6'3 (4.19m x 1.91m)

# Bathroom

6'11 x 5'11 (2.11m x 1.80m)

# Bedroom 1

12'10 x 10'10 (3.91m x 3.30m)

# Bedroom 2

12'2 x 6'3 (3.71m x 1.91m)

#### Bedroom 3

12'6 x 6'3 (3.81m x 1.91m)

Council Tax Band - B £1,897 per annum

#### Floor Plan