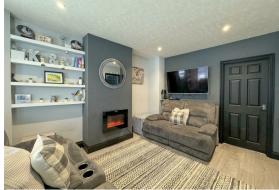

The property opens into an entrance hall, leading to a charming bay-fronted lounge, which flows into a separate dining room.

Stairs rise to the first floor, and there is access to the rear garden and a door into the newly fitted kitchen. The kitchen is equipped with an integrated electric oven, hob, and dishwasher, along with space for a fridge/freezer.