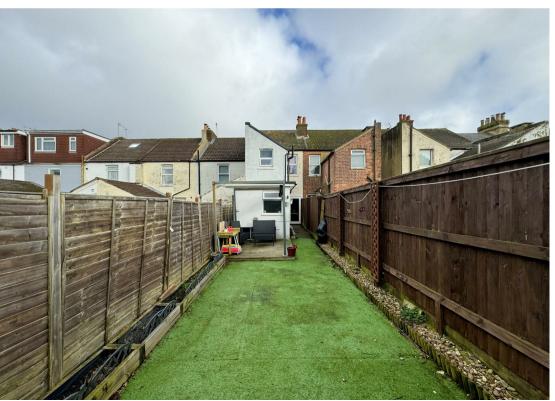

Upstairs, you'll find three good-sized bedrooms, including a large master bedroom with built-in cupboards offering ample storage. A useful storage cupboard on the landing further enhances the space.

To the front of the property, there is a small garden area, and to the rear, a well-sized, low-maintenance garden perfect for outdoor entertaining or relaxing.