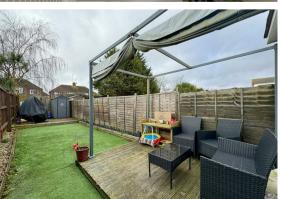

Upstairs, you'll find three good-sized bedrooms, including a large master bedroom with built-in cupboards offering ample storage. A useful storage cupboard on the landing further enhances the space.

To the front of the property, there is a small garden area, and to the rear, a well-sized, low-maintenance garden perfect for outdoor entertaining or relaxing.