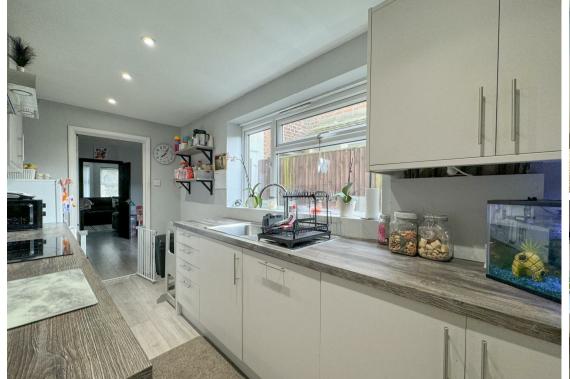

The property opens into an entrance hall, leading to a charming bay-fronted lounge, which flows into a separate dining room.

Stairs rise to the first floor, and there is access to the rear garden and a door into the newly fitted kitchen. The kitchen is equipped with an integrated electric oven, hob, and dishwasher, along with space for a fridge/freezer.

The recently installed combi boiler ensures comfort and efficiency, and the kitchen also offers access to the rear garden. A utility/lobby space provides plumbing for a washing machine and further storage, while the newly fitted bathroom features a L-shaped bath with an overhead shower.

#### Kitchen

13'9 x 6'3 (4.19m x 1.91m)