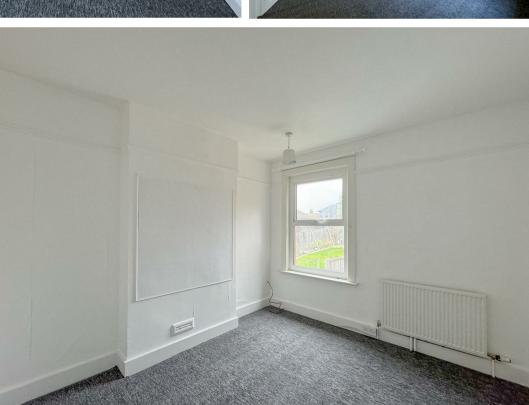

To the first floor, the main bedroom has a double-glazed bay window to the front aspect with a room next door that can also be used as a study or dressing room.

The second and third bedroom are good sized double, both with a window that overlooks the rear garden. There is also an upstairs WC and good-sized cupboard off the third bedroom.

Bedroom 10'5" x 9'2" (3.2 x 2.8)

**Study** 8'2" x 4'7" (2.5 x 1.4)

Council Tax Band - C £2,168 per annum