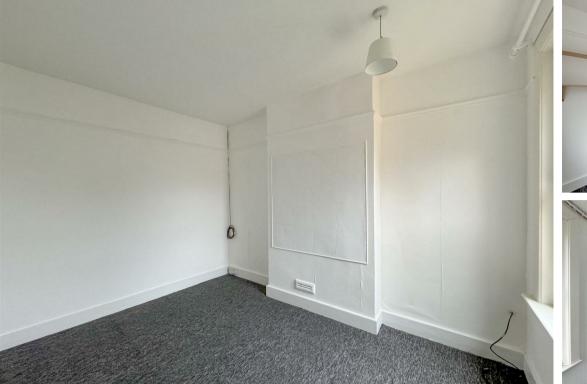

To the first floor, the main bedroom has a double-glazed bay window to the front aspect with a room next door that can also be used as a study or dressing room.

The second and third bedroom are good sized double, both with a window that overlooks the rear garden. There is also an upstairs WC and good-sized cupboard off the third bedroom.