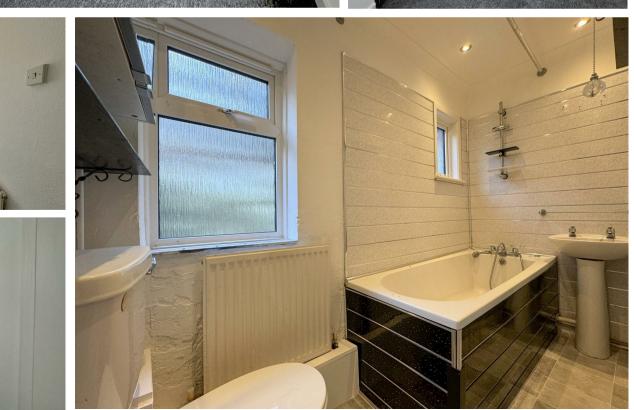

This in turn opens into a separate dining room, with understairs storage cupboard and doorway through to the kitchen with access into the garden. From the kitchen, there is a bathroom to the rear of the property.

**Kitchen** 9'2" x 8'10" (2.8 x 2.7)

**Dining Room** 12'5" x 11'9" (3.8 x 3.6)

Lounge 14'1" x 12'5" (4.3 x 3.8)

Bathroom 9'2" x 3'11" (2.8 x 1.2)

Bedroom 13'9" x 10'5" (4.2 x 3.2)

Bedroom 11'9" x 9'10" (3.6 x 3.0)