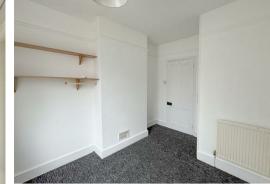

To the first floor, the main bedroom has a double-glazed bay window to the front aspect with a room next door that can also be used as a study or dressing room.

The second and third bedroom are good sized double, both with a window that overlooks the rear garden. There is also an upstairs WC and good-sized cupboard off the third bedroom.

Bedroom 10'5" x 9'2" (3.2 x 2.8)

**Study** 8'2" x 4'7" (2.5 x 1.4)

Council Tax Band - C £2,168 per annum