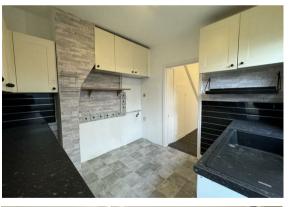

This in turn opens into a separate dining room, with understairs storage cupboard and doorway through to the kitchen with access into the garden. From the kitchen, there is a bathroom to the rear of the property.

**Kitchen** 9'2" x 8'10" (2.8 x 2.7)

**Dining Room** 12'5" x 11'9" (3.8 x 3.6)

Lounge 14'1" x 12'5" (4.3 x 3.8)

Bathroom 9'2" x 3'11" (2.8 x 1.2)

Bedroom 13'9" x 10'5" (4.2 x 3.2)

Bedroom 11'9" x 9'10" (3.6 x 3.0)