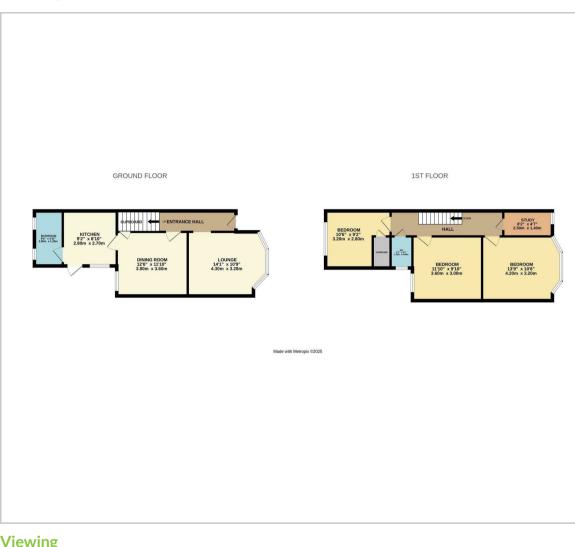

#### **Floor Plan**

**Kitchen** 9'2" x 8'10" (2.8 x 2.7)

**Dining Room** 12'5" x 11'9" (3.8 x 3.6)

Lounge 14'1" x 12'5" (4.3 x 3.8)

Bathroom 9'2" x 3'11" (2.8 x 1.2)

Bedroom 13'9" x 10'5" (4.2 x 3.2)

Bedroom 11'9" x 9'10" (3.6 x 3.0)

Bedroom 10'5" x 9'2" (3.2 x 2.8)

**Study** 8'2" x 4'7" (2.5 x 1.4)

Council Tax Band - C £2,168 per annum