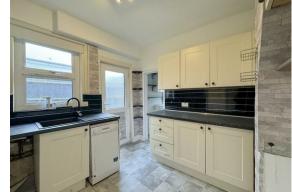

This in turn opens into a separate dining room, with understairs storage cupboard and doorway through to the kitchen with access into the garden. From the kitchen, there is a bathroom to the rear of the property.

**Kitchen** 9'2" x 8'10" (2.8 x 2.7)

**Dining Room** 12'5" x 11'9" (3.8 x 3.6)

Lounge 14'1" x 12'5" (4.3 x 3.8)

Bathroom 9'2" x 3'11" (2.8 x 1.2)

Bedroom 13'9" x 10'5" (4.2 x 3.2)

Bedroom 11'9" x 9'10" (3.6 x 3.0)