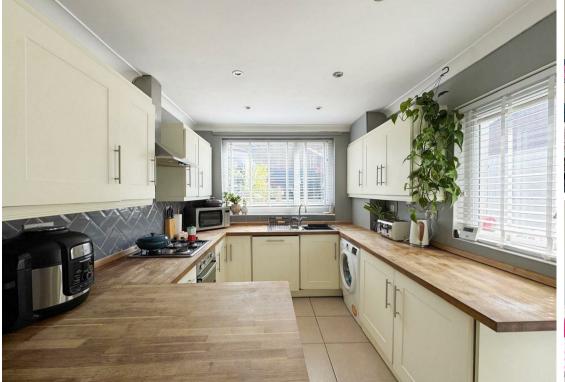

fers a perfect blend of comfort and style.

Immaculately presented throughout, the property boasts a spacious lounge featuring a cozy wood burner, ideal for relaxing evenings.

The large dining room provides ample space for entertaining, seamlessly connecting to the rest of the home.

Upstairs, the property benefits from two generously sized bedrooms with fitted wardrobes in the main bedroom. A separate toilet, adding convenience to its practical layout.

Externally, the house includes a garage, offering secure storage or parking, and a well-maintained garden space to the rear.

With its tasteful decor and thoughtful features, this home is ready for its new owners to move in and enjoy. Located in a desirable area, it's an excellent choice for first-time buyers or those looking to upsize.



















#### Lounge

14'2 x 11'1 (4.32m x 3.38m)

# **Dining Room**

11'1 x 11'5 (3.38m x 3.48m)

## Kitchen

13'0 x 8'10 (3.96m x 2.69m)

## Bedroom 1

15'1 x 14'4 (4.60m x 4.37m)

#### Bedroom 2

12'0 x 9'9 (3.66m x 2.97m)

Council Tax Band - B £1,897 per annum







#### Floor Plan



#### Viewing

Please contact us on 01424 224700

if you wish to arrange a viewing appointment for this property or require further information.

#### Area Map



# **Energy Efficiency Graph**



These particulars, whilst believed to be accurate are set out as a general outline only for guidance and do not constitute any part of an offer or contract. Intending purchasers should not rely on them as statements of representation of fact, but must satisfy themselves by inspection or otherwise as to t