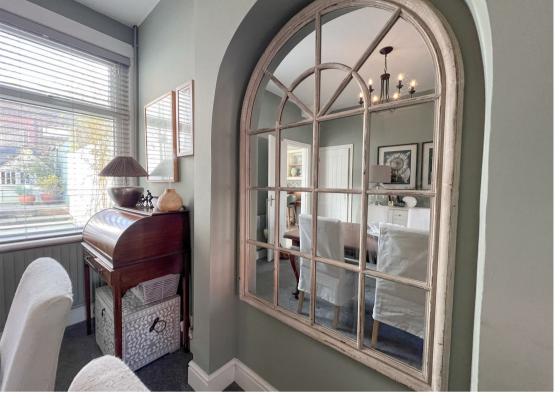

The large dining room provides ample space for entertaining, seamlessly connecting to the rest of the home.

Upstairs, the property benefits from two generously sized bedrooms with fitted wardrobes in the main bedroom. A separate toilet, adding convenience to its practical layout.

# **Dining Room**

11'1 x 11'5 (3.38m x 3.48m)