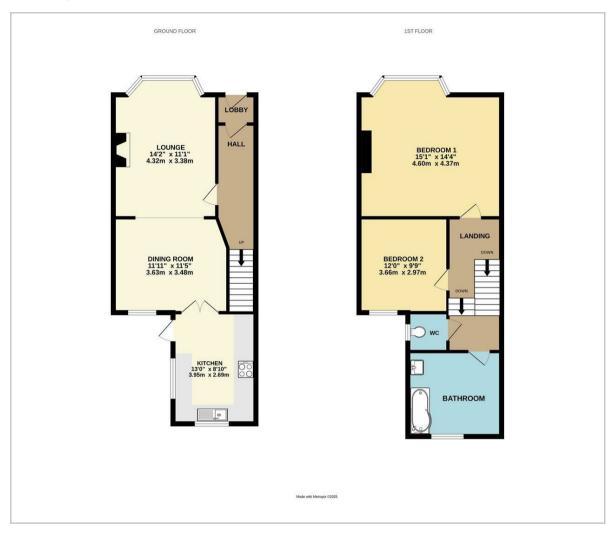

e property benefits from two generously sized bedrooms with fitted wardrobes in the main bedroom. A separate toilet, adding convenience to its practical layout.

Externally, the house includes a garage, offering secure storage or parking, and a well-maintained garden space to the rear.

With its tasteful decor and thoughtful features, this home is ready for its new owners to move in and enjoy. Located in a desirable area, it's an excellent choice for first-time buyers or those looking to upsize.



















#### Lounge

14'2 x 11'1 (4.32m x 3.38m)

# **Dining Room**

11'1 x 11'5 (3.38m x 3.48m)

## Kitchen

13'0 x 8'10 (3.96m x 2.69m)

## Bedroom 1

15'1 x 14'4 (4.60m x 4.37m)

#### Bedroom 2

12'0 x 9'9 (3.66m x 2.97m)

Council Tax Band - B £1,897 per annum







#### Floor Plan



#### Viewing

Please contact us on 01424 224700

if you wish to arrange a viewing appointment for this property or require further information.

#### Area Map



# **Energy Efficiency Graph**



These particulars, whilst believed to be accurate are set out as a general outline only for guidance and do not constitute any part of an offer or contract. Intending purchasers should not rely on them as statements of representation of fact, but must satisfy themselves by inspection or otherwise as to their accuracy. No person in this firms employment has the authority to make or give any representation or warranty in respect of the property.