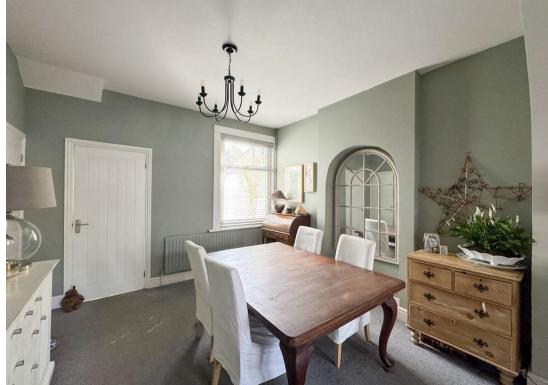

The large dining room provides ample space for entertaining, seamlessly connecting to the rest of the home.

Upstairs, the property benefits from two generously sized bedrooms with fitted wardrobes in the main bedroom. A separate toilet, adding convenience to its practical layout.

# **Dining Room**

11'1 x 11'5 (3.38m x 3.48m)