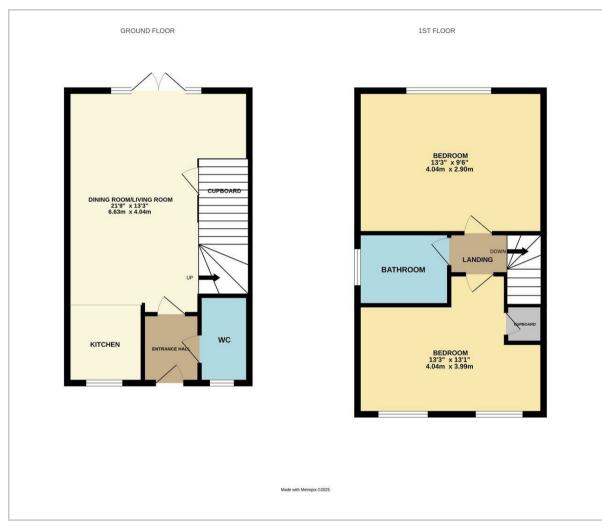

Nestled in a quiet and well-maintained development, Bluebell Close offers a comfortable and stylish home with easy access to local amenities, transport links, and the beautiful Sussex coastline.

21'9 x 13'3 (6.63m x 4.04m)

#### Bedroom

13'3 x 9'6 (4.04m x 2.90m)

## Bedroom

13'3 x 13'1 (4.04m x 3.99m)

Council Tax Band - B

#### Floor Plan