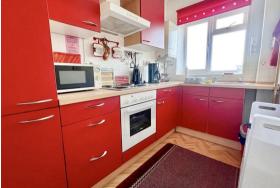

Inside, the flat features a spacious layout, including a large master bedroom, a light-filled living room, and a well-proportioned kitchen.

The block benefits from a lift, and an enviable location just seconds away from the promenade and beach. Its outlook and position ensures suitability for a range of buyers, including those looking for a retirement property or a coastal holiday retreat.

#### **Living Room** 19'11" × 12'11" (6.09 × 3.96)

**Kitchen** 10'9" × 6'5" (3.30 × 1.96)

**Bedroom** 16'10" × 9'1" (5.15 × 2.78)

**Bedroom** 12'1" × 9'6" (3.70 × 2.90)

**Bathroom** 10'9" x 5'8" (3.30 x 1.74)