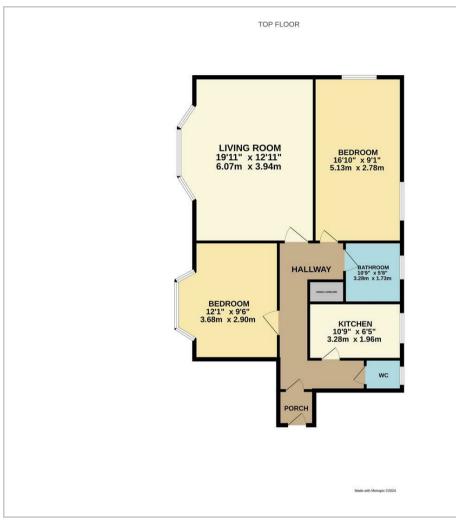

#### **Living Room** 19'11" × 12'11" (6.09 × 3.96)

**Kitchen** 10'9" × 6'5" (3.30 × 1.96)

**Bedroom** 16'10" × 9'1" (5.15 × 2.78)

**Bedroom** 12'1" × 9'6" (3.70 × 2.90)

**Bathroom** 10'9" x 5'8" (3.30 x 1.74)

### **Floor Plan**