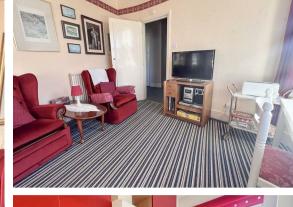

Inside, the flat features a spacious layout, including a large master bedroom, a light-filled living room, and a well-proportioned kitchen.

The block benefits from a lift, and an enviable location just seconds away from the promenade and beach. Its outlook and position ensures suitability for a range of buyers, including those looking for a retirement property or a coastal holiday retreat.

#### **Living Room** 19'11" × 12'11" (6.09 × 3.96)

**Kitchen** 10'9" × 6'5" (3.30 × 1.96)

**Bedroom** 16'10" × 9'1" (5.15 × 2.78)

**Bedroom** 12'1" × 9'6" (3.70 × 2.90)

**Bathroom** 10'9" x 5'8" (3.30 x 1.74)