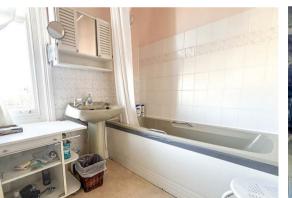

#### **Living Room** 19'11" × 12'11" (6.09 × 3.96)

**Kitchen** 10'9" × 6'5" (3.30 × 1.96)

**Bedroom** 16'10" × 9'1" (5.15 × 2.78)

**Bedroom** 12'1" × 9'6" (3.70 × 2.90)

**Bathroom** 10'9" x 5'8" (3.30 x 1.74)