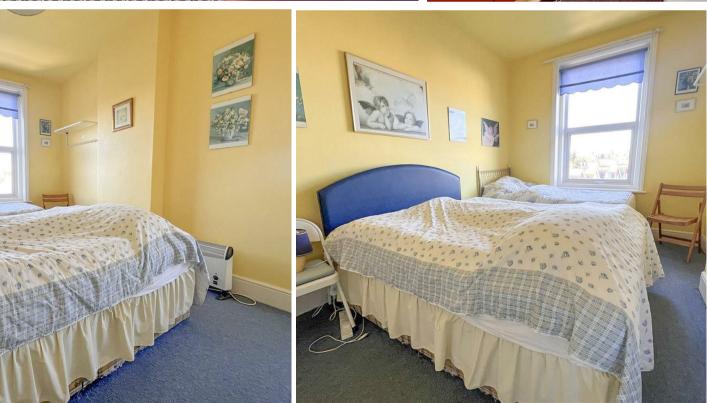

Inside, the flat features a spacious layout, including a large master bedroom, a light-filled living room, and a well-proportioned kitchen.

The block benefits from a lift, and an enviable location just seconds away from the promenade and beach. Its outlook and position ensures suitability for a range of buyers, including those looking for a retirement property or a coastal holiday retreat.

#### **Living Room** 19'11" × 12'11" (6.09 × 3.96)

**Kitchen** 10'9" × 6'5" (3.30 × 1.96)

**Bedroom** 16'10" × 9'1" (5.15 × 2.78)

**Bedroom** 12'1" × 9'6" (3.70 × 2.90)

**Bathroom** 10'9" x 5'8" (3.30 x 1.74)