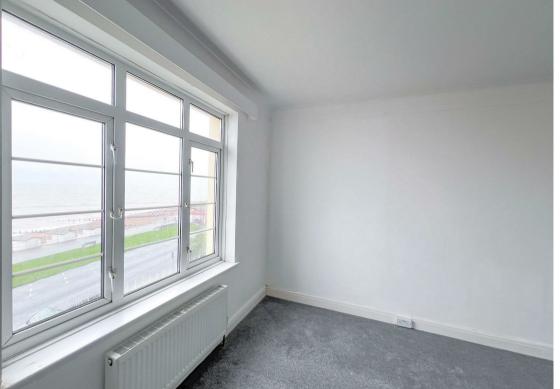

#### Bedroom 1

15'3 x 11'3 (4.65m x 3.43m)

#### Bedroom 2

12'2 x 8'4 (3.71m x 2.54m)