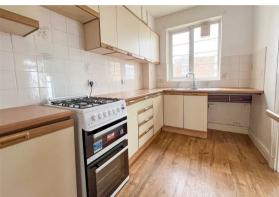

The bathroom includes a separate WC for added convenience.

A well-equipped, fitted kitchen completes the layout, providing ample storage and workspace. While the flat is perfectly livable, it offers the opportunity for someone to refresh and modernize the interiors to match the stunning seafront location.

#### Kitchen

13'2 x 7'0 (4.01m x 2.13m)