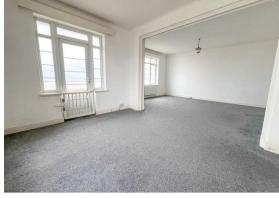

The property boasts a generously sized lounge and dining room, perfectly positioned to take in the sweeping views of the sea. Its large windows flood the room with natural light, creating a bright and welcoming atmosphere.

## Lounge

17'6 x 12'5 (5.33m x 3.78m)

## **Dining Room**

13'9 x 10'0 (4.19m x 3.05m)