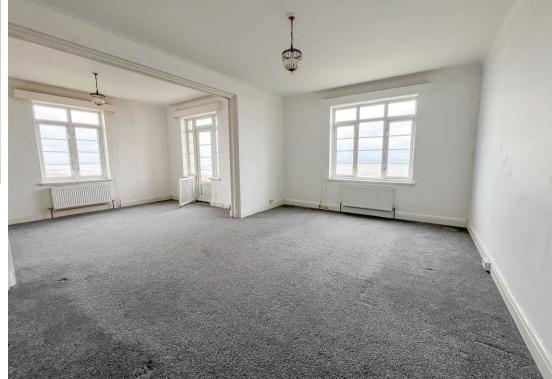

The property boasts a generously sized lounge and dining room, perfectly positioned to take in the sweeping views of the sea. Its large windows flood the room with natural light, creating a bright and welcoming atmosphere.

This space serves as the heart of the home, ideal for both relaxing and entertaining.

The flat features two double bedrooms, both spacious and well-proportioned, providing comfortable living for a small family or a couple seeking extra space.

## Lounge

17'6 x 12'5 (5.33m x 3.78m)

## **Dining Room**

13'9 x 10'0 (4.19m x 3.05m)