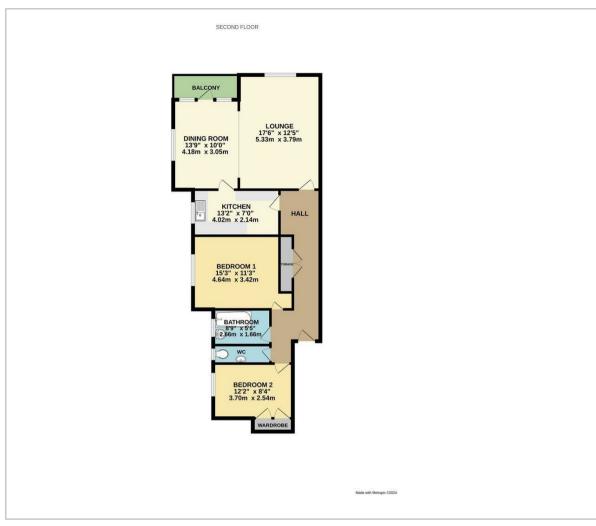

## Floor Plan

## Lounge

17'6 x 12'5 (5.33m x 3.78m)

## **Dining Room**

13'9 x 10'0 (4.19m x 3.05m)

#### Kitchen

13'2 x 7'0 (4.01m x 2.13m)

#### Bedroom 1

15'3 x 11'3 (4.65m x 3.43m)

#### Bedroom 2

12'2 x 8'4 (3.71m x 2.54m)

#### **Bathroom**

8'9 x 5'5 (2.67m x 1.65m)