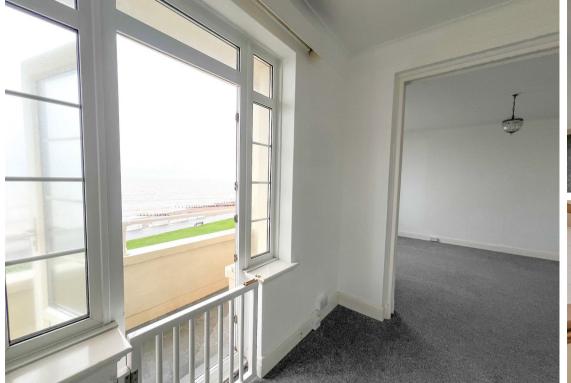

The property boasts a generously sized lounge and dining room, perfectly positioned to take in the sweeping views of the sea. Its large windows flood the room with natural light, creating a bright and welcoming atmosphere.

## Lounge

17'6 x 12'5 (5.33m x 3.78m)

## **Dining Room**

13'9 x 10'0 (4.19m x 3.05m)