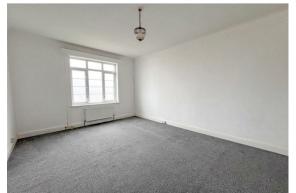

#### Bedroom 1

15'3 x 11'3 (4.65m x 3.43m)

#### Bedroom 2

12'2 x 8'4 (3.71m x 2.54m)