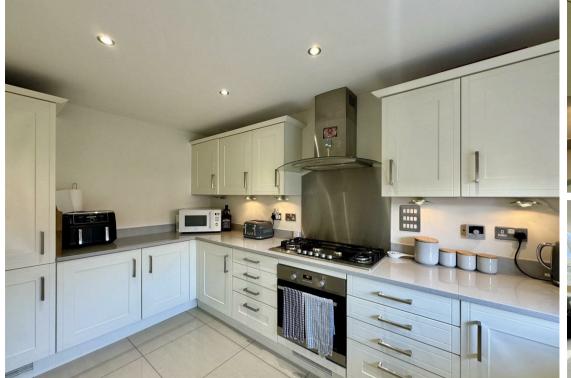

The downstairs of the property comprises a modern fitted kitchen with matching wall and base units and all integrated appliances including fridge/freezer, washing machine, dishwasher, oven, and hob and also features a lovely bay window overlooking the front of the house. Further down the hallway you are greeted by the very spacious living room with patio doors leading out onto the private rear garden. Proceeding up the stairs to the first floor of the property you have two double bedrooms both benefiting from built in wardrobes, you will also find the fourth bedroom and lastly a family bathroom with full sized bath and shower over, WC and ample storage space.

#### Kitchen

8'1" x 12'2" (2.473 x 3.717)

Four Bedrooms