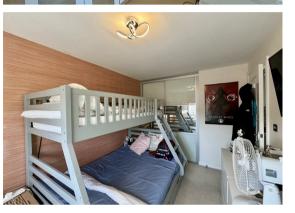

The downstairs of the property comprises a modern fitted kitchen with matching wall and base units and all integrated appliances including fridge/freezer, washing machine, dishwasher, oven, and hob and also features a lovely bay window overlooking the front of the house. Further down the hallway you are greeted by the very spacious living room with patio doors leading out onto the private rear garden. Proceeding up the stairs to the first floor of the property you have two double bedrooms both benefiting from built in wardrobes, you will also find the fourth bedroom and lastly a family bathroom with full sized bath and shower over, WC and ample storage space.

The top floor of the property houses the master bedroom with Velux windows, built in wardrobe and a modern fitted en suite shower room.

Further benefits of the property include gas central heating, double glazed throughout and an alarm system.