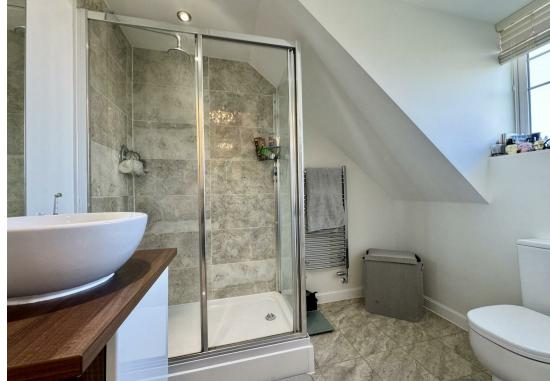

The top floor of the property houses the master bedroom with Velux windows, built in wardrobe and a modern fitted en suite shower room.

Further benefits of the property include gas central heating, double glazed throughout and an alarm system.

## **En-Suite**

6'3" x 8'2" (1.922 x 2.501)