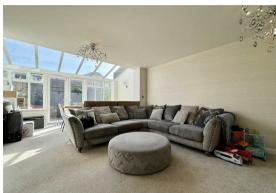

The downstairs of the property comprises a modern fitted kitchen with matching wall and base units and all integrated appliances including fridge/freezer, washing machine, dishwasher, oven, and hob and also features a lovely bay window overlooking the front of the house. Further down the hallway you are greeted by the very spacious living room with patio doors leading out onto the private rear garden. Proceeding up the stairs to the first floor of the property you have two double bedrooms both benefiting from built in wardrobes, you will also find the fourth bedroom and lastly a family bathroom with full sized bath and shower over, WC and ample storage space.