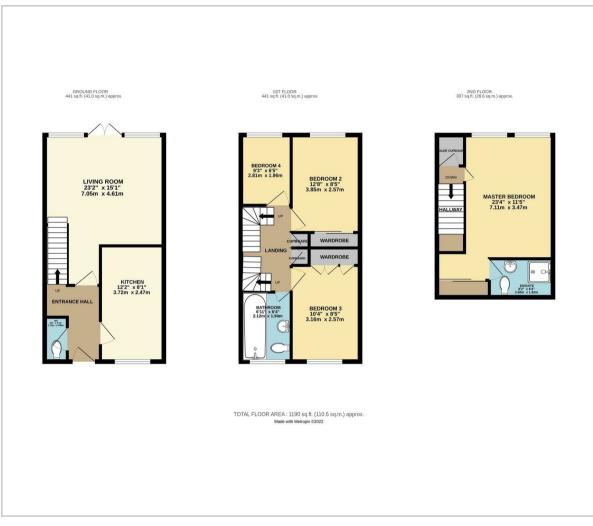

# Floor Plan

The downstairs of the property comprises a modern fitted kitchen with matching wall and base units and all integrated appliances including fridge/freezer, washing machine, dishwasher, oven, and hob and also features a lovely bay window overlooking the front of the house. Further down the hallway you are greeted by the very spacious living room with patio doors leading out onto the private rear garden. Proceeding up the stairs to the first floor of the property you have two double bedrooms both benefiting from built in wardrobes, you will also find the fourth bedroom and lastly a family bathroom with full sized bath and shower over, WC and ample storage space.

The top floor of the property houses the master bedroom with Velux windows, built in wardrobe and a modern fitted en suite shower room.

Further benefits of the property include gas central heating, double glazed throughout and an alarm system.

#### Please note:

An annual household income of £60,000 will be required for the affordability criteria of this property.

The minimum tenancy length is 12 months.

23'1" x 15'1" (7.050 x 4.607)

#### Kitchen

8'1" x 12'2" (2.473 x 3.717)

Four Bedrooms

## **En-Suite**

6'3" x 8'2" (1.922 x 2.501)

## Bathroom

6'11" x 6'4" (2.119 x 1.938)

## WC

2'8" x 5'7" (0.831 x 1.716)

Council Tax Band E