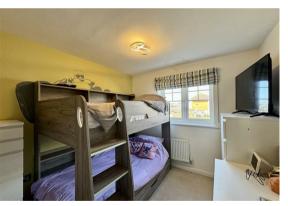

The downstairs of the property comprises a modern fitted kitchen with matching wall and base units and all integrated appliances including fridge/freezer, washing machine, dishwasher, oven, and hob and also features a lovely bay window overlooking the front of the house. Further down the hallway you are greeted by the very spacious living room with patio doors leading out onto the private rear garden. Proceeding up the stairs to the first floor of the property you have two double bedrooms both benefiting from built in wardrobes, you will also find the fourth bedroom and lastly a family bathroom with full sized bath and shower over, WC and ample storage space.

The top floor of the property houses the master bedroom with Velux windows, built in wardrobe and a modern fitted en suite shower room.

Further benefits of the property include gas central heating, double glazed throughout and an alarm system.