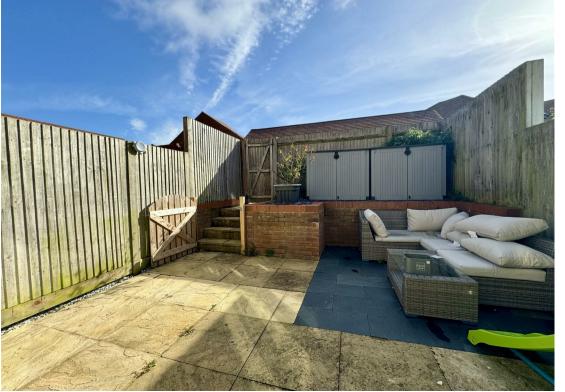

The downstairs of the property comprises a modern fitted kitchen with matching wall and base units and all integrated appliances including fridge/freezer, washing machine, dishwasher, oven, and hob and also features a lovely bay window overlooking the front of the house. Further down the hallway you are greeted by the very spacious living room with patio doors leading out onto the private rear garden. Proceeding up the stairs to the first floor of the property you have two double bedrooms both benefiting from built in wardrobes, you will also find the fourth bedroom and lastly a family bathroom with full sized bath and shower over, WC and ample storage space.

The top floor of the property houses the master bedroom with Velux windows, built in wardrobe and a modern fitted en suite shower room.

Further benefits of the property include gas central heating, double glazed throughout and an alarm system.