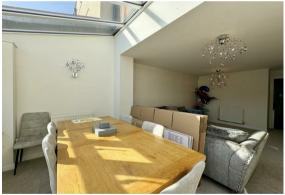

The downstairs of the property comprises a modern fitted kitchen with matching wall and base units and all integrated appliances including fridge/freezer, washing machine, dishwasher, oven, and hob and also features a lovely bay window overlooking the front of the house. Further down the hallway you are greeted by the very spacious living room with patio doors leading out onto the private rear garden. Proceeding up the stairs to the first floor of the property you have two double bedrooms both benefiting from built in wardrobes, you will also find the fourth bedroom and lastly a family bathroom with full sized bath and shower over, WC and ample storage space.