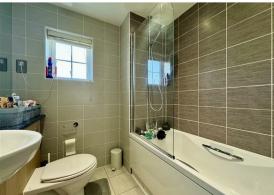

The downstairs of the property comprises a modern fitted kitchen with matching wall and base units and all integrated appliances including fridge/freezer, washing machine, dishwasher, oven, and hob and also features a lovely bay window overlooking the front of the house. Further down the hallway you are greeted by the very spacious living room with patio doors leading out onto the private rear garden. Proceeding up the stairs to the first floor of the property you have two double bedrooms both benefiting from built in wardrobes, you will also find the fourth bedroom and lastly a family bathroom with full sized bath and shower over, WC and ample storage space.

## Bathroom

6'11" x 6'4" (2.119 x 1.938)