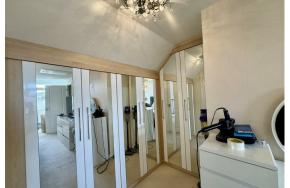

The downstairs of the property comprises a modern fitted kitchen with matching wall and base units and all integrated appliances including fridge/freezer, washing machine, dishwasher, oven, and hob and also features a lovely bay window overlooking the front of the house. Further down the hallway you are greeted by the very spacious living room with patio doors leading out onto the private rear garden. Proceeding up the stairs to the first floor of the property you have two double bedrooms both benefiting from built in wardrobes, you will also find the fourth bedroom and lastly a family bathroom with full sized bath and shower over, WC and ample storage space.

The top floor of the property houses the master bedroom with Velux windows, built in wardrobe and a modern fitted en suite shower room.

Further benefits of the property include gas central heating, double glazed throughout and an alarm system.