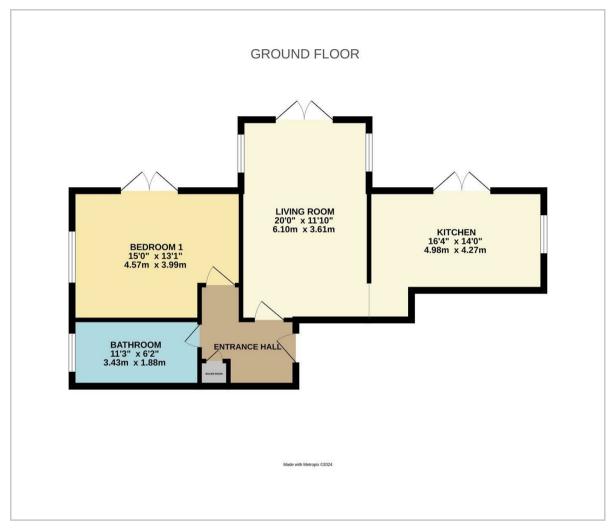

## **Living Room**

20'0 x 11'10 (6.10m x 3.61m)

#### Kitchen

16'4 x 14'0 (4.98m x 4.27m)

#### Bedroom 1

15'0 x 13'1 (4.57m x 3.99m)

#### **Bathroom**

11'3 x 6'2 (3.43m x 1.88m)

# Floor Plan