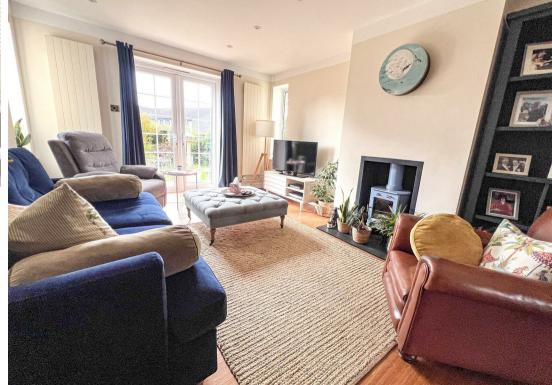

to a high standard, including a newly fitted shower room and a spacious lounge with sleek hard flooring. Double doors from the lounge open directly onto a private garden, providing a seamless transition between indoor and outdoor living.

The kitchen is equally impressive, featuring modern finishes and its own set of double doors leading to a patio area, ideal for al fresco dining or relaxing outdoors. The thoughtful design enhances the flat's natural light and offers a pleasant view of the surrounding outdoor spaces.

Practicality is also a key feature, with the inclusion of a carport for convenient parking. Highwood House enjoys an enviable location with easy access to Highwoods Golf Club, making it an excellent choice for those seeking a comfortable and well-connected home.

























## **Living Room**

20'0 x 11'10 (6.10m x 3.61m)

#### Kitchen

16'4 x 14'0 (4.98m x 4.27m)

#### Bedroom 1

15'0 x 13'1 (4.57m x 3.99m)

#### **Bathroom**

11'3 x 6'2 (3.43m x 1.88m)

### Council Tax Band - B £1,897 per annum

#### **Lease Information**

The seller advises that the property is offered as share in the freehold and has approxiamtley 900 years remaining on the lease. The service chrage is approxiamatley £100 per month. The agent has not had sight of confirmation documents and therefore the buyer is advised to obtain verification from their solicitors or surveyor.

# Floor Plan



## Viewing

Please contact us on 01424 224700

if you wish to arrange a viewing appointment for this property or require further information.

## Area Map



# **Energy Efficiency Grap