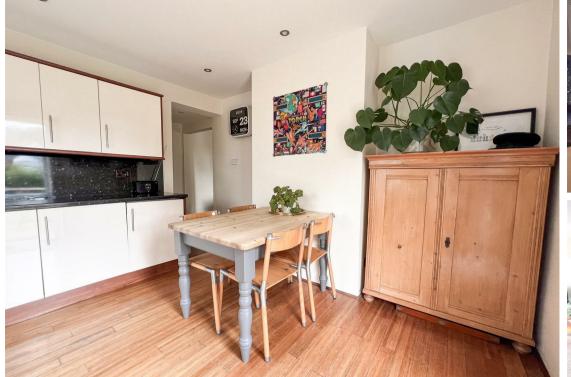

The kitchen is equally impressive, featuring modern finishes and its own set of double doors leading to a patio area, ideal for al fresco dining or relaxing outdoors. The thoughtful design enhances the flat's natural light and offers a pleasant view of the surrounding outdoor spaces.