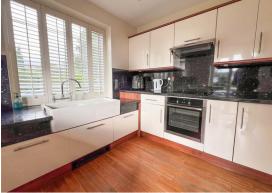

The kitchen is equally impressive, featuring modern finishes and its own set of double doors leading to a patio area, ideal for al fresco dining or relaxing outdoors. The thoughtful design enhances the flat's natural light and offers a pleasant view of the surrounding outdoor spaces.

#### Kitchen

16'4 x 14'0 (4.98m x 4.27m)