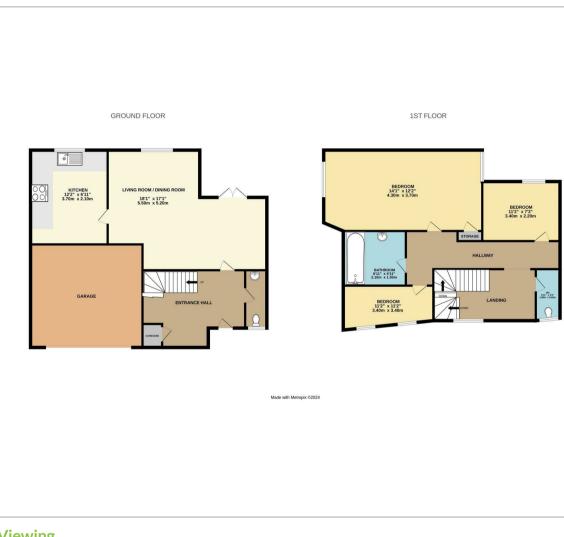

## Ninfield Road, Bexhill-On-Sea TN39 5BD

This three-bedroom end of terrace coach house on Ninfield Road, Bexhill, offers spacious living across multiple levels.

The ground floor features a welcoming lounge that flows into a dining room, perfect for everyday living and entertaining.

The separate fitted kitchen provides plenty of room for meal preparation, while a convenient downstairs W/C adds practicality.

Upstairs, there are three double bedrooms, providing ample space for family or guests.

The converted loft area offers additional versatility, with potential to be transformed into two further bedrooms.

Outside, the property includes a courtyard garden with side access, ideal for low-maintenance outdoor enjoyment

**Kitchen** 12'2 x 6'11 (3.71m x 2.11m)

**Living Room/Dining Room** 18'1 x 17'1 (5.51m x 5.21m)

**Bedroom 1** 14'1 x 12'2 (4.29m x 3.71m)

**Bedroom 2** 11'2 x 11'2 (3.40m x 3.40m)

**Bedroom 3** 11'2 x 7'3 (3.40m x 2.21m)

**Bathroom** 6'11 x 4'11 (2.11m x 1.50m)

**WC** 5'11 x 2'0 (1.80m x 0.61m)

Council Tax Band = B £1,897 per annum

## **Floor Plan**