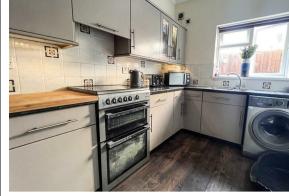

The separate fitted kitchen provides plenty of room for meal preparation, while a convenient downstairs W/C adds practicality.

Upstairs, there are three double bedrooms, providing ample space for family or guests.

**Kitchen** 12'2 x 6'11 (3.71m x 2.11m)

**Living Room/Dining Room** 18'1 x 17'1 (5.51m x 5.21m)

**Bedroom 1** 14'1 x 12'2 (4.29m x 3.71m)

**Bedroom 2** 11'2 x 11'2 (3.40m x 3.40m)

**Bedroom 3** 11'2 x 7'3 (3.40m x 2.21m)