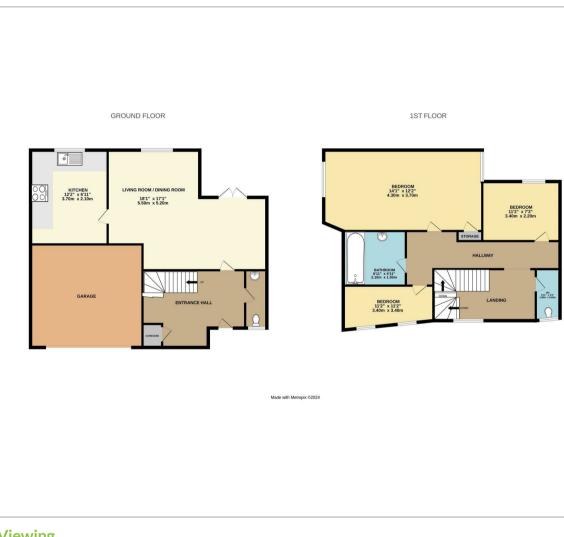

## **Floor Plan**

**Kitchen** 12'2 x 6'11 (3.71m x 2.11m)

**Living Room/Dining Room** 18'1 x 17'1 (5.51m x 5.21m)

**Bedroom 1** 14'1 x 12'2 (4.29m x 3.71m)

**Bedroom 2** 11'2 x 11'2 (3.40m x 3.40m)

**Bedroom 3** 11'2 x 7'3 (3.40m x 2.21m)

**Bathroom** 6'11 x 4'11 (2.11m x 1.50m)

**WC** 5'11 x 2'0 (1.80m x 0.61m)

Council Tax Band = B £1,897 per annum