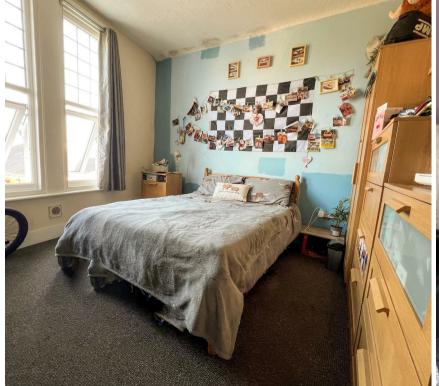

The separate fitted kitchen provides plenty of room for meal preparation, while a convenient downstairs W/C adds practicality.

Upstairs, there are three double bedrooms, providing ample space for family or guests.

**Kitchen** 12'2 x 6'11 (3.71m x 2.11m)

**Living Room/Dining Room** 18'1 x 17'1 (5.51m x 5.21m)

**Bedroom 1** 14'1 x 12'2 (4.29m x 3.71m)

**Bedroom 2** 11'2 x 11'2 (3.40m x 3.40m)

**Bedroom 3** 11'2 x 7'3 (3.40m x 2.21m)