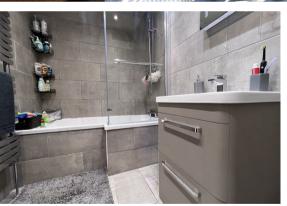

12'2 x 6'11 (3.71m x 2.11m)

**Living Room/Dining Room** 18'1 x 17'1 (5.51m x 5.21m)

Bedroom 1

14'1 x 12'2 (4.29m x 3.71m)

**Bedroom 2** 11'2 x 11'2 (3.40m x 3.40m)

**Bedroom 3** 11'2 x 7'3 (3.40m x 2.21m)

**Bathroom** 6'11 x 4'11 (2.11m x 1.50m)