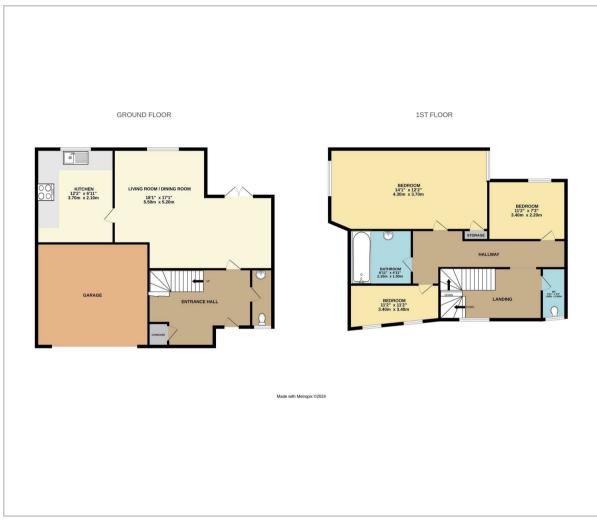

12'2 x 6'11 (3.71m x 2.11m)

**Living Room/Dining Room** 18'1 x 17'1 (5.51m x 5.21m)

Bedroom 1

14'1 x 12'2 (4.29m x 3.71m)

**Bedroom 2** 11'2 x 11'2 (3.40m x 3.40m)

**Bedroom 3** 11'2 x 7'3 (3.40m x 2.21m)

**Bathroom** 6'11 x 4'11 (2.11m x 1.50m)

**WC** 5'11 x 2'0 (1.80m x 0.61m)

Council Tax Band = B £1,897 per annum

#### Floor Plan