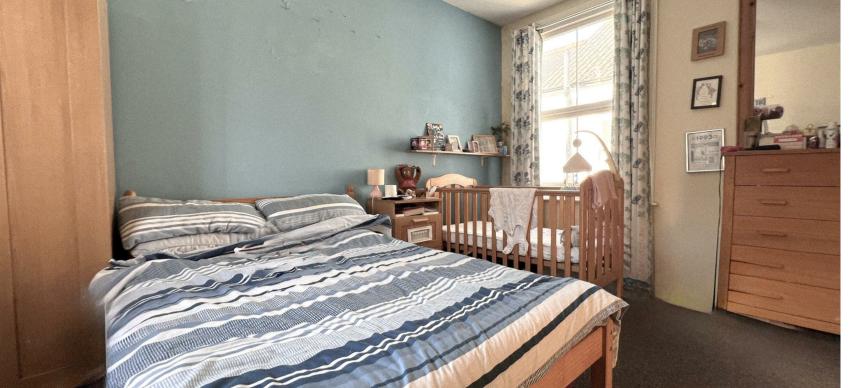

12'2 x 6'11 (3.71m x 2.11m)

**Living Room/Dining Room** 18'1 x 17'1 (5.51m x 5.21m)

Bedroom 1

14'1 x 12'2 (4.29m x 3.71m)

**Bedroom 2** 11'2 x 11'2 (3.40m x 3.40m)

**Bedroom 3** 11'2 x 7'3 (3.40m x 2.21m)

**Bathroom** 6'11 x 4'11 (2.11m x 1.50m)