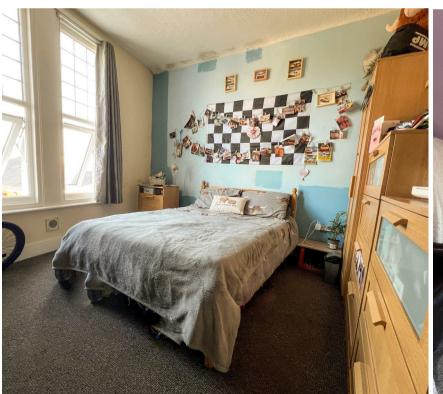

12'2 x 6'11 (3.71m x 2.11m)

**Living Room/Dining Room** 18'1 x 17'1 (5.51m x 5.21m)

Bedroom 1

14'1 x 12'2 (4.29m x 3.71m)

**Bedroom 2** 11'2 x 11'2 (3.40m x 3.40m)

**Bedroom 3** 11'2 x 7'3 (3.40m x 2.21m)

**Bathroom** 6'11 x 4'11 (2.11m x 1.50m)