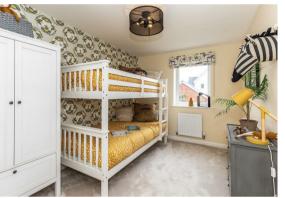

#### Bedroom Two

11'01 x 10'00 (3.38m x 3.05m)

#### **Bedroom Three**

11'02 x 8'02 (3.40m x 2.49m)

#### **Bedroom Four**

7'11 x 7'10 (2.41m x 2.39m)