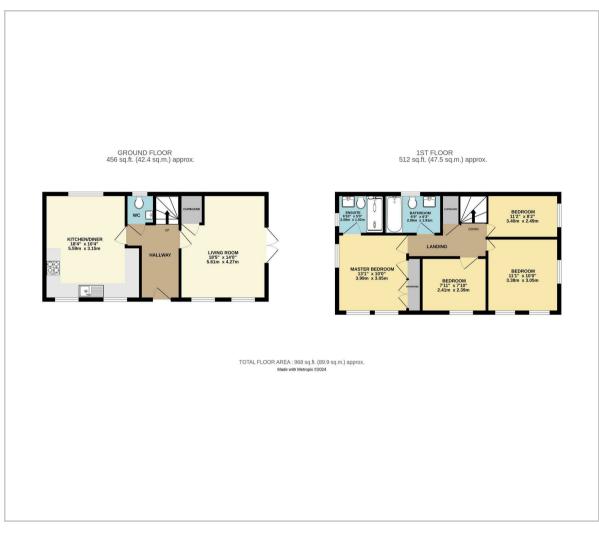

#### Kitchen/Diner

18'04 x 10'04 (5.59m x 3.15m)

### **Living Room**

18'05 x 14'00 (5.61m x 4.27m)

#### Master Bedroom

13'01 x 10'00 (3.99m x 3.05m)

#### **Ensuite**

6'10 x 5'00 (2.08m x 1.52m)

#### Bedroom Two

11'01 x 10'00 (3.38m x 3.05m)

#### **Bedroom Three**

11'02 x 8'02 (3.40m x 2.49m)

#### **Bedroom Four**

7'11 x 7'10 (2.41m x 2.39m)

#### **Bathroom**

6'09 x 6'03 (2.06m x 1.91m)

Council Tax Band TBC

# Floor Plan Area Map