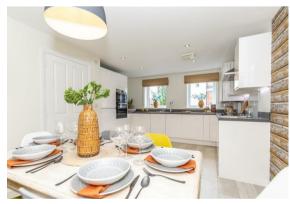

andard throughout. Boasting large living room with patio doors that lead onto a large landscaped garden and side access to the garage and driveway for ample cars. Downstairs is also a modern fitted kitchen/dining room with integrated appliances and a guest WC toilet. Upstairs comprises four double bedrooms, ensuite to master bedroom and family bathroom.

Further benefits to the property are gas central heating, double glazing, driveway and garage.

#### Please note:

Pets are considered upon negotiation and where accepted.

An annual household income of £60,000 will be required for the affordability criteria of this property.

The minimum tenancy length is 12 months.

The rental includes curtains, blinds, light fittings and carpets. Any other furniture can be purchased if required.

























#### Kitchen/Diner

18'04 x 10'04 (5.59m x 3.15m)

### **Living Room**

18'05 x 14'00 (5.61m x 4.27m)

#### Master Bedroom

13'01 x 10'00 (3.99m x 3.05m)

#### **Ensuite**

6'10 x 5'00 (2.08m x 1.52m)

#### Bedroom Two

11'01 x 10'00 (3.38m x 3.05m)

#### **Bedroom Three**

11'02 x 8'02 (3.40m x 2.49m)

#### **Bedroom Four**

7'11 x 7'10 (2.41m x 2.39m)

#### **Bathroom**

6'09 x 6'03 (2.06m x 1.91m)

Council Tax Band TBC

# Floor Plan Area Map



# Viewing

Please contact us on 01424 817075

if you wish to arrange a viewing appointment for this property or require further information.



# **Energy Efficiency Graph**



These particulars, whilst believed to be accurate are set out as a general outline only for guidance and do not constitute any part of an offer or contra