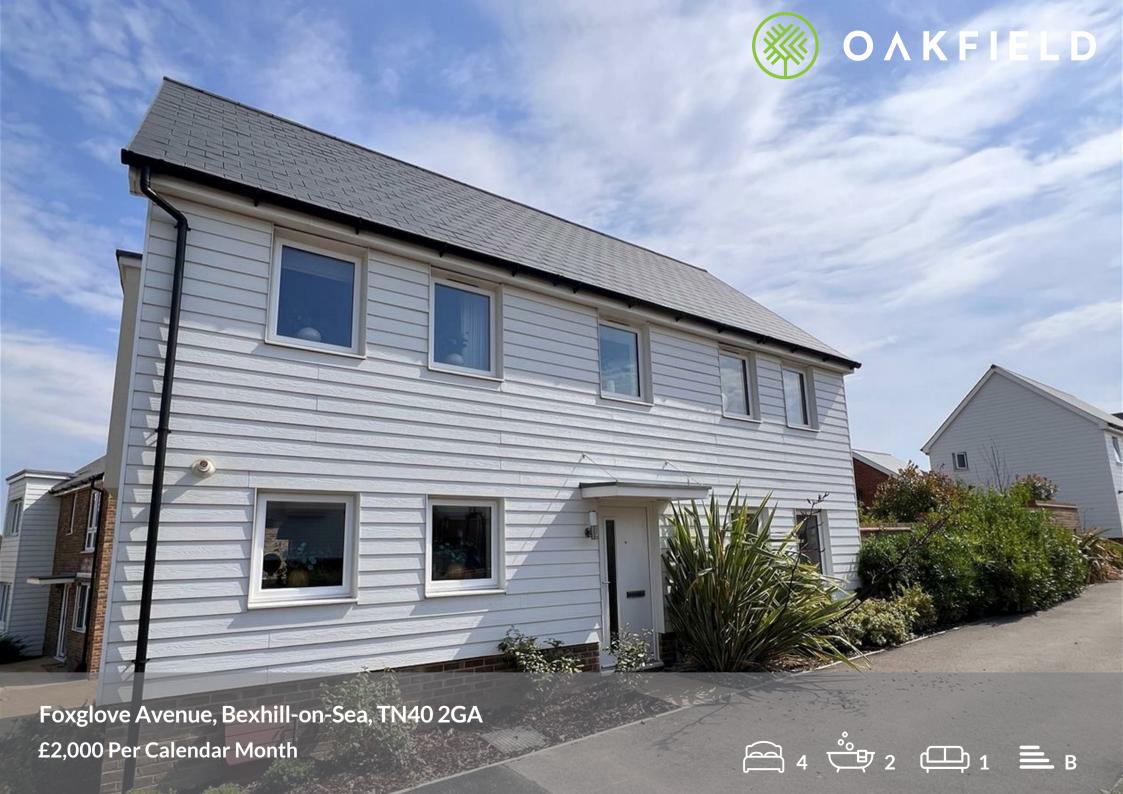

## Foxglove Avenue, Bexhillon-Sea, TN40 2GA

BRAND NEW, NEVER LIVED IN BEFORE, MODERN SHOW HOME... This newly built four bedroom detached house is situated on the newly built development in Bexhill, the property is located a short distance to Ravenside retail park and bus routes into Bexhill Town Centre whilst being close to the countryside.

Internally the property has been finished to a high standard throughout. Boasting large living room with patio doors that lead onto a large landscaped garden and side access to the garage and driveway for ample cars. Downstairs is also a modern fitted kitchen/dining room with integrated appliances and a guest WC toilet. Upstairs comprises four double bedrooms, ensuite to master bedroom and family bathroom.

Further benefits to the property are gas central heating, double glazing, driveway and garage.