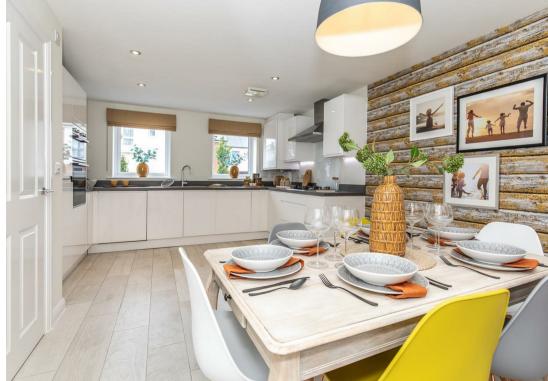

rd throughout. Boasting large living room with patio doors that lead onto a large landscaped garden and side access to the garage and driveway for ample cars. Downstairs is also a modern fitted kitchen/dining room with integrated appliances and a guest WC toilet. Upstairs comprises four double bedrooms, ensuite to master bedroom and family bathroom.

Further benefits to the property are gas central heating, double glazing, driveway and garage.

#### Please note:

Pets are considered upon negotiation and where accepted.

An annual household income of £60,000 will be required for the affordability criteria of this property.

The minimum tenancy length is 12 months.

The rental includes curtains, blinds, light fittings and carpets. Any other furniture can be purchased if required.

























#### Kitchen/Diner

18'04 x 10'04 (5.59m x 3.15m)

### **Living Room**

18'05 x 14'00 (5.61m x 4.27m)

#### Master Bedroom

13'01 x 10'00 (3.99m x 3.05m)

#### **Ensuite**

6'10 x 5'00 (2.08m x 1.52m)

#### Bedroom Two

11'01 x 10'00 (3.38m x 3.05m)

#### **Bedroom Three**

11'02 x 8'02 (3.40m x 2.49m)

#### **Bedroom Four**

7'11 x 7'10 (2.41m x 2.39m)

#### **Bathroom**

6'09 x 6'03 (2.06m x 1.91m)

Council Tax Band TBC

# Floor Plan Area Map



# Viewing

Please contact us on 01424 817075

if you wish to arrange a viewing appointment for this property or require further information.



# **Energy Efficiency Graph**



These particulars, whilst believed to be accurate are set out as a general outline only for guidance and do not constitute any part of an offer or contract.