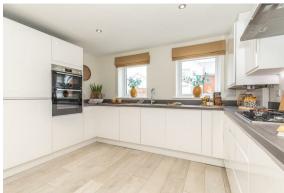

dard throughout. Boasting large living room with patio doors that lead onto a large landscaped garden and side access to the garage and driveway for ample cars. Downstairs is also a modern fitted kitchen/dining room with integrated appliances and a guest WC toilet. Upstairs comprises four double bedrooms, ensuite to master bedroom and family bathroom.

Further benefits to the property are gas central heating, double glazing, driveway and garage.

#### Please note:

Pets are considered upon negotiation and where accepted.

An annual household income of £60,000 will be required for the affordability criteria of this property.

The minimum tenancy length is 12 months.

The rental includes curtains, blinds, light fittings and carpets. Any other furniture can be purchased if required.

























#### Kitchen/Diner

18'04 x 10'04 (5.59m x 3.15m)

### **Living Room**

18'05 x 14'00 (5.61m x 4.27m)

#### Master Bedroom

13'01 x 10'00 (3.99m x 3.05m)

#### **Ensuite**

6'10 x 5'00 (2.08m x 1.52m)

#### Bedroom Two

11'01 x 10'00 (3.38m x 3.05m)

#### **Bedroom Three**

11'02 x 8'02 (3.40m x 2.49m)

#### **Bedroom Four**

7'11 x 7'10 (2.41m x 2.39m)

#### **Bathroom**

6'09 x 6'03 (2.06m x 1.91m)

Council Tax Band TBC

# Floor Plan Area Map



# Viewing

Please contact us on 01424 817075

if you wish to arrange a viewing appointment for this property or require further information.



# **Energy Efficiency Graph**



These particulars, whilst believed to be accurate are set out as a general outline only for guidance and do not constitute any part of an offer or contract