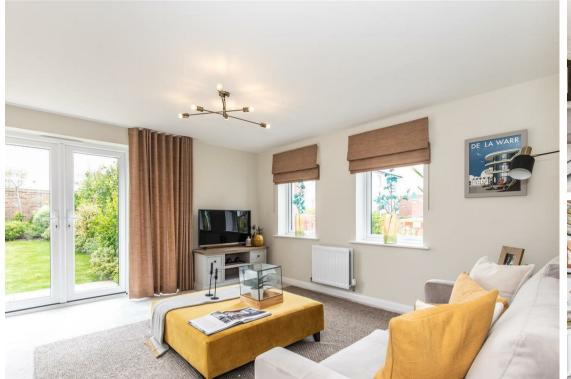

igh standard throughout. Boasting large living room with patio doors that lead onto a large landscaped garden and side access to the garage and driveway for ample cars. Downstairs is also a modern fitted kitchen/dining room with integrated appliances and a guest WC toilet. Upstairs comprises four double bedrooms, ensuite to master bedroom and family bathroom.

Further benefits to the property are gas central heating, double glazing, driveway and garage.

#### Please note:

Pets are considered upon negotiation and where accepted.

An annual household income of £60,000 will be required for the affordability criteria of this property.

The minimum tenancy length is 12 months.

The rental includes curtains, blinds, light fittings and carpets. Any other furniture can be purchased if required.

























#### Kitchen/Diner

18'04 x 10'04 (5.59m x 3.15m)

### **Living Room**

18'05 x 14'00 (5.61m x 4.27m)

#### Master Bedroom

13'01 x 10'00 (3.99m x 3.05m)

#### **Ensuite**

6'10 x 5'00 (2.08m x 1.52m)

#### Bedroom Two

11'01 x 10'00 (3.38m x 3.05m)

#### **Bedroom Three**

11'02 x 8'02 (3.40m x 2.49m)

#### **Bedroom Four**

7'11 x 7'10 (2.41m x 2.39m)

#### **Bathroom**

6'09 x 6'03 (2.06m x 1.91m)

Council Tax Band TBC

# Floor Plan Area Map



# Viewing

Please contact us on 01424 817075

if you wish to arrange a viewing appointment for this property or require further information.



# **Energy Efficiency Graph**



These particulars, whilst believed to be accurate are set out as a general outline only for guidance and do not constitute any part of an offer or