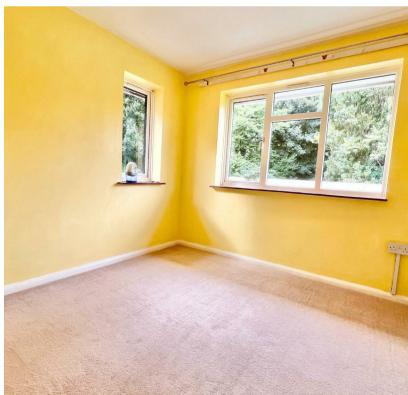

#### Bedroom

13'7 x 11'8 (4.14m x 3.56m)

#### Bedroom

10'7 x 9'6 (3.23m x 2.90m)