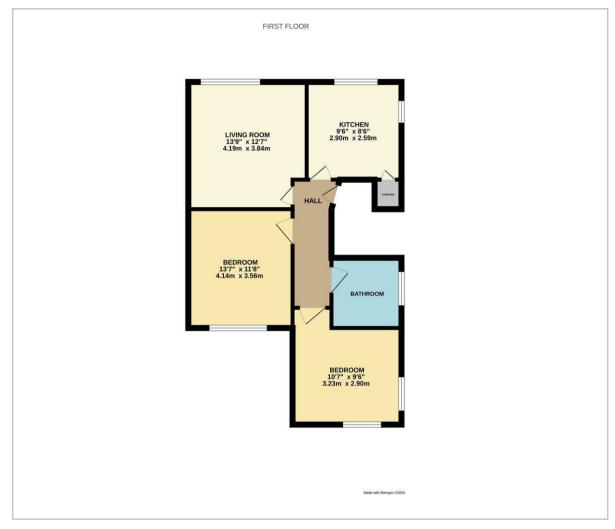

# Floor Plan

Whether you are a first-time buyer, downsizing, or seeking a wise investment, this property has everything.

**Living Room** 13'9 x 12'7 (4.19m x 3.84m)

#### Kitchen

9'6 x 8'6 (2.90m x 2.59m)

#### Bedroom

13'7 x 11'8 (4.14m x 3.56m)

#### Bedroom

10'7 x 9'6 (3.23m x 2.90m)